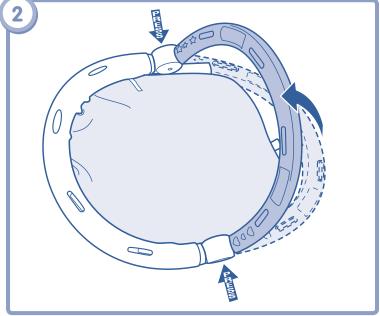

## Assembly

• Fit the hubs into the sockets in the blue arch.

• Insert four screws into the blue arch and tighten.

- Creen Arch
- First, press the button on the side of the hub and then rotate the hub down inside the blue arch.
- Repeat this procedure to the hub on the other side of the blue arch.
- Fit the ends of the blue arch assembly to the pegs on the green arch, as shown.