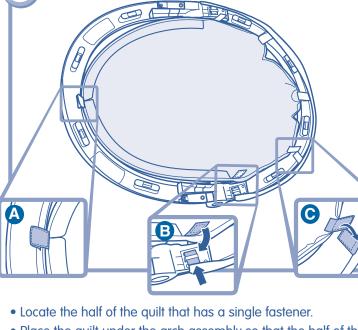

#### Assembly

• Insert four screws into each hub and tighten.

- Place the quilt under the arch assembly so that the half of the quilt with a single fastener is under the blue arch.
- Insert the single fastener on the quilt through the matching slot in the blue arch. Fold over the fastener to secure it.
- B Insert the straps near the hubs through the matching slots in the arch assembly. Fold the straps over to fasten them.
- Wrap the remaining fasteners around the green arch and press together to secure.
- Turn the assembly upright.