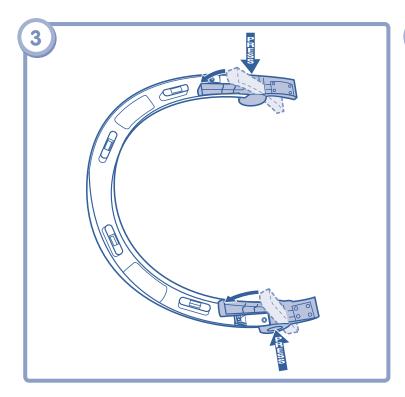

#### Assembly

• Insert four screws into each hub and tighten.

- Place the quilt under the arch assembly so that the half of the quilt with a single fastener is under the blue arch.
- Insert the single fastener on the quilt through the matching slot in the blue arch. Fold over the fastener to secure it.
- B Insert the straps near the hubs through the matching slots in the arch assembly. Fold the straps over to fasten them.
- Wrap the remaining fasteners around the green arch and press together to secure.
- Turn the assembly upright.