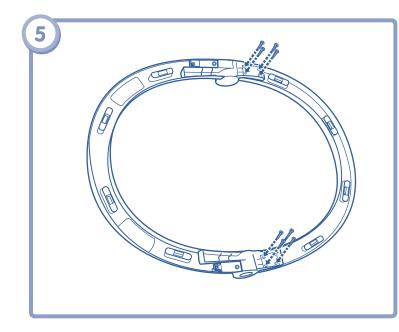

#### Assembly

• Insert four screws into each hub and tighten.

- Place the quilt under the arch assembly so that the half of the quilt with a single fastener is under the blue arch.
- Insert the single fastener on the quilt through the matching slot in the blue arch. Fold over the fastener to secure it.
- B Insert the straps near the hubs through the matching slots in the arch assembly. Fold the straps over to fasten them.
- Wrap the remaining fasteners around the green arch and press together to secure.
- Turn the assembly upright.