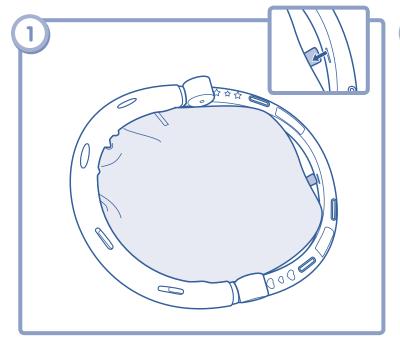

## Assembly

• Fit the hubs into the sockets in the blue arch.

• Insert four screws into the blue arch and tighten.

- Creen Arch
- First, press the button on the side of the hub and then rotate the hub down inside the blue arch.
- Repeat this procedure to the hub on the other side of the blue arch.
- Fit the ends of the blue arch assembly to the pegs on the green arch, as shown.