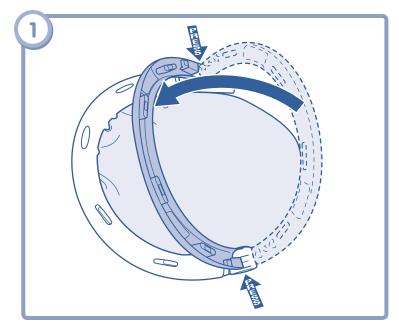

## Switching to Overhead Gym and Tummy Time

• Remove the fastener from the blue arch.

• First, press the buttons on the hubs and then rotate the arch up, until it **"clicks"** in place.