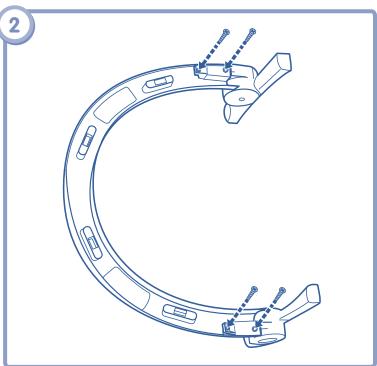

## Assembly

• Fit the hubs into the sockets in the blue arch.

• Insert four screws into the blue arch and tighten.

- Creen Arch
- First, press the button on the side of the hub and then rotate the hub down inside the blue arch.
- Repeat this procedure to the hub on the other side of the blue arch.
- Fit the ends of the blue arch assembly to the pegs on the green arch, as shown.