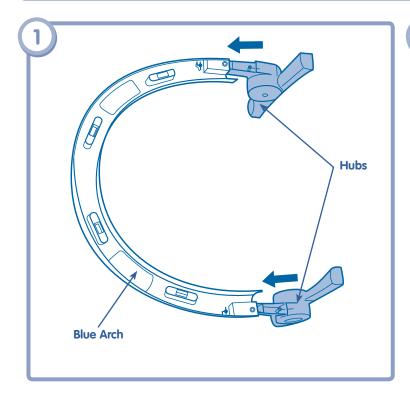

## Assembly

• Fit the hubs into the sockets in the blue arch.

• Insert four screws into the blue arch and tighten.

- Creen Arch
- First, press the button on the side of the hub and then rotate the hub down inside the blue arch.
- Repeat this procedure to the hub on the other side of the blue arch.
- Fit the ends of the blue arch assembly to the pegs on the green arch, as shown.