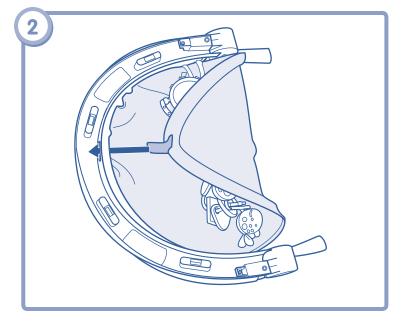

## Assembly

• Fit the hubs into the sockets in the blue arch.

• Insert four screws into the blue arch and tighten.

- Creen Arch
- First, press the button on the side of the hub and then rotate the hub down inside the blue arch.
- Repeat this procedure to the hub on the other side of the blue arch.
- Fit the ends of the blue arch assembly to the pegs on the green arch, as shown.

#### Assembly

• Insert four screws into each hub and tighten.

- Place the quilt under the arch assembly so that the half of the quilt with a single fastener is under the blue arch.
- Insert the single fastener on the quilt through the matching slot in the blue arch. Fold over the fastener to secure it.
- B Insert the straps near the hubs through the matching slots in the arch assembly. Fold the straps over to fasten them.
- Wrap the remaining fasteners around the green arch and press together to secure.
- Turn the assembly upright.