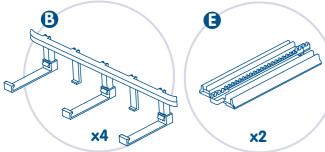

#### Parts

- 2 Short Tracks
- 4 Guardrails
- 4 Curved Tracks
- 8 Support Tops D.
- 2 Straight Tracks
- 16 Support Columns

Please keep this instruction sheet for future reference, as it contains important information Adult assembly is required

### **Elevation Track Pack - Flats**