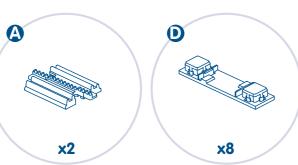

#### Parts

- 2 Short Tracks
- 4 Guardrails
- 4 Curved Tracks
- 8 Support Tops D.
- 2 Straight Tracks
- 16 Support Columns

Please keep this instruction sheet for future reference, as it contains important information Adult assembly is required

### **Elevation Track Pack - Flats**