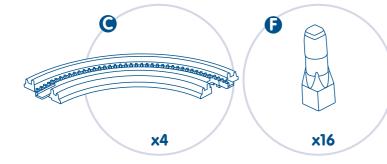

#### Parts

- 2 Short Tracks
- 4 Guardrails
- 4 Curved Tracks
- 8 Support Tops D.
- 2 Straight Tracks
- 16 Support Columns

Please keep this instruction sheet for future reference, as it contains important information Adult assembly is required

### **Elevation Track Pack - Flats**