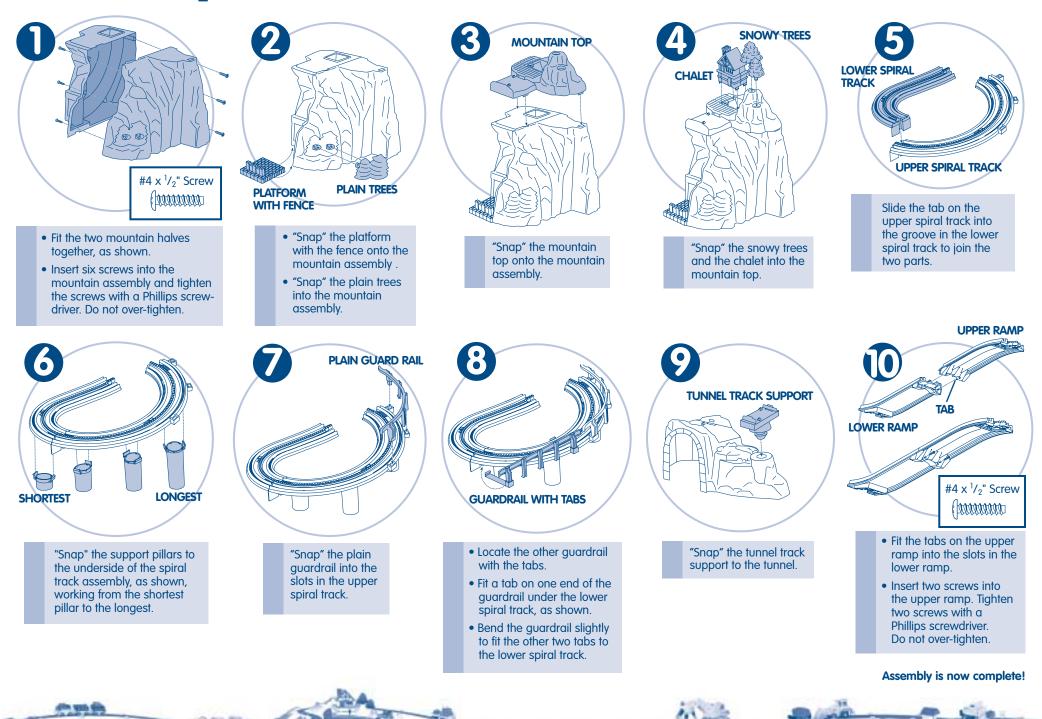

www.fisher-price.com



## Parts



## Assembly



## Track Layouts



### Load the Crate!



Load the crate into the chalet.



Close the chalet door.



The crate tumbles out the door at the bottom of the mountain.

# The more you collect, the more fun it gets!



Add the C6449 Elevation Track Pack - Ramps (sold separately) to build this layout and climb to the top of the mountain.



Playsets and accessories sold separately and subject to availability. Two of each Elevation Track Packs used to make this configuration.

For additional layout ideas, visit the GeoTrax<sup>™</sup> section of www.fisher-price.com

# Fisher-Price<sup>®</sup>



## For layout ideas visit the GeoTrax<sup>™</sup> section of www.fisher-price.com

### Questions? We'd like to hear from you!

Call Fisher-Price<sup>®</sup> Consumer Relations, toll-free at **1-800-4