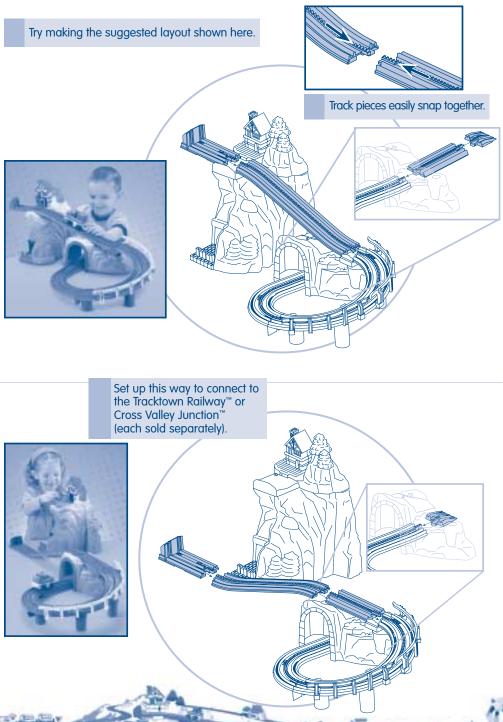

## Track Layouts

# The more you collect, the more fun it gets!

Add the C6449 Elevation Track Pack - Ramps (sold separately) to build this layout and climb to the top of the mountain.

Playsets and accessories sold separately and subject to availability. Two of each Elevation Track Packs used to make this configuration.

For additional layout ideas, visit the GeoTrax<sup>™</sup> section of www.fisher-price.com