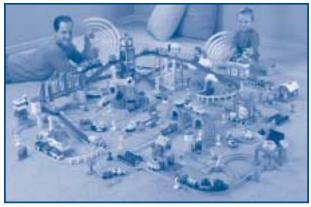

# The more you collect, the more fun it gets!

Add the C6449 Elevation Track Pack - Ramps (sold separately) to build this layout and climb to the top of the mountain.

Playsets and accessories sold separately and subject to availability. Two of each Elevation Track Packs used to make this configuration.