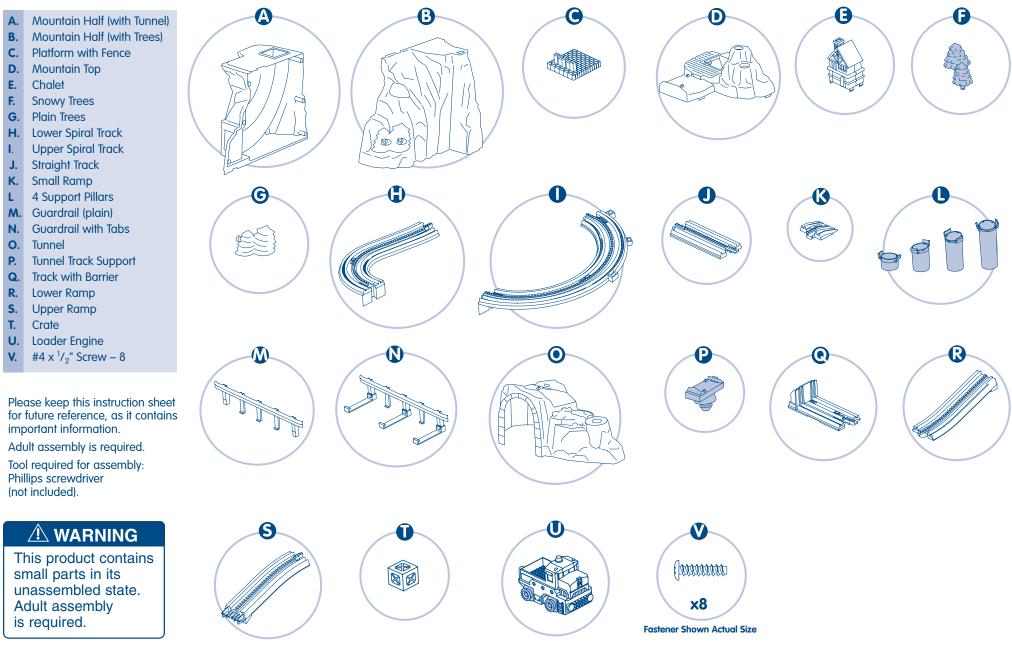

www.fisher-price.com



## Parts



## Assembly



## Track Layouts



### Load the Crate!



Load the crate into the chalet.



Close the chalet door.



The crate tumbles out the door at the bottom of the mountain.

# The more you collect, the more fun it gets!



Add the C6449 Elevation Track Pack - Ramps (sold separately) to build this layout and climb to the top of the mountain.



Playsets and accessories sold separately and subject to availability. Two of each Elevation Track Packs used to make this configuration.

For additional layout ideas, visit the GeoTrax<sup>™</sup> section of www.fisher-price.com

# Fisher-Price<sup>®</sup>



## For layout ideas visit the GeoTrax<sup>™</sup> section of www.fisher-price.com

### Questions? We'd like to hear from you!

Call Fisher-Price<sup>®</sup> Consumer Relations, toll-fr