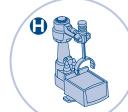

# Parts

A

D

ß

- Airplane
- В Long Runway
- C Short Runway
- D. Arm
- E Control Tower
- F. **Tower Base**
- **Controller Base** G
- H. Crane
- Straight Track 1.
- J. 2 Flags
- κ Cargo Tray
- Sign
- Windsock Μ
- N. Handle
- 2 Cargo Crates 0
- P Train