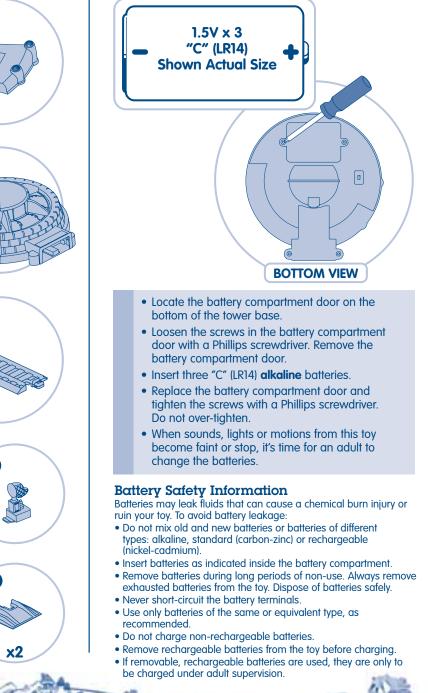

#### Battery Installation

Download from Www.Somanuals.com. All Manuals Search And Download

- Locate the On/Off switch on the bottom of the tower base.
- Slide the switch to the 
  position to turn the toy on and to the 
   position to turn it off.

4

 Pull back on the controller handle to raise the air-

land the plane.

plane with realistic sound effects and flashing lights. The more you pull back,

Push the handle forward to lower and

the higher the plane flies.

If you haven't used the toy for a few minutes it goes to sleep. To "wake up" the control tower, press the reset button near the bottom of the tower.