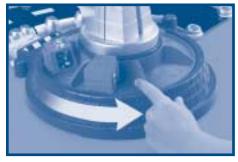

For storage, press the buttons on the sides of the controller base and pull to remove.

Download from Www.Somanuals.com. All Manuals Search And Download