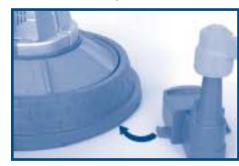

# Assembly

Fit the peg on one side of the cargo tray into the hole in the tower base. Press and **"snap"** the peg on the opposite side of the tray into the other hole in the base.

**"Snap"** the control tower into the tower base.