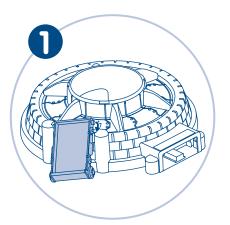

# Assembly

Fit the peg on one side of the cargo tray into the hole in the tower base. Press and **"snap"** the peg on the opposite side of the tray into the other hole in the base.

**"Snap"** the control tower into the tower base.