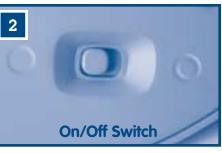

- Locate the On/Off switch on the bottom of the tower base.
- Slide the switch to the 
  position to turn the toy on and to the 
   position to turn it off.

4

 Pull back on the controller handle to raise the air-