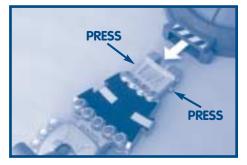

For storage, press the buttons on the sides of the controller base and pull to remove.

Download from Www.Somanuals.com. All Manuals Search And Download