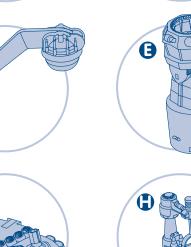

# Parts

A

D

ß

- Airplane
- В Long Runway
- C Short Runway
- D. Arm
- E Control Tower
- F. **Tower Base**
- **Controller Base** G
- H. Crane
- Straight Track 1.
- J. 2 Flags
- κ Cargo Tray
- Sign
- Windsock Μ
- N. Handle
- 2 Cargo Crates 0
- P Train