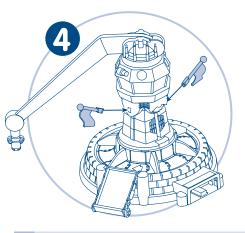

**"Snap"** the arm into the top of the control tower.

**"Snap"** the flags into the tower, as shown.

tower base, as shown.

**"Snap"** the handle on to the post on the controller base.

Fit the long and short runways onto the controller base, as shown. **Hint:** The two runway pieces can be removed for storage.