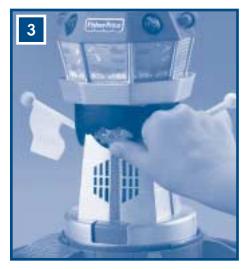

**"Snap"** the arm into the top of the control tower.

**"Snap"** the flags into the tower, as shown.

tower base, as shown.

**"Snap"** the handle on to the post on the controller base.

Fit the long and short runways onto the controller base, as shown. **Hint:** The two runway pieces can be removed for storage.