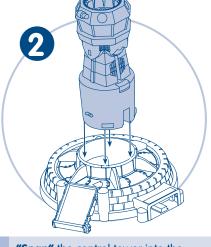

# Assembly

Fit the peg on one side of the cargo tray into the hole in the tower base. Press and **"snap"** the peg on the opposite side of the tray into the other hole in the base.

**"Snap"** the control tower into the tower base.