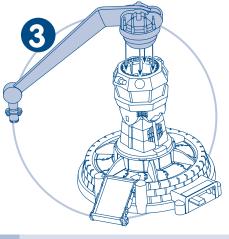

**"Snap"** the arm into the top of the control tower.

**"Snap"** the flags into the tower, as shown.

tower base, as shown.

**"Snap"** the handle on to the post on the controller base.

Fit the long and short runways onto the controller base, as shown. **Hint:** The two runway pieces can be removed for storage.