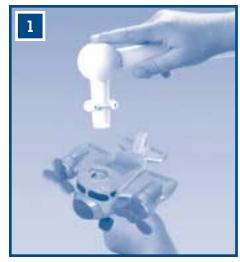

# Assembly

Fit the peg on one side of the cargo tray into the hole in the tower base. Press and **"snap"** the peg on the opposite side of the tray into the other hole in the base.

**"Snap"** the control tower into the tower base.