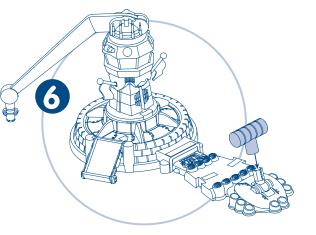

**"Snap"** the arm into the top of the control tower.

**"Snap"** the flags into the tower, as shown.

tower base, as shown.

**"Snap"** the handle on to the post on the controller base.

Fit the long and short runways onto the controller base, as shown. **Hint:** The two runway pieces can be removed for storage.