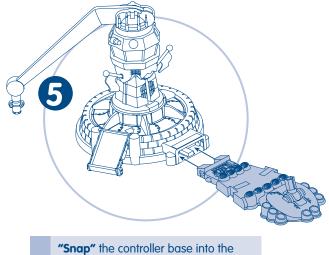

# Assembly

Fit the peg on one side of the cargo tray into the hole in the tower base. Press and **"snap"** the peg on the opposite side of the tray into the other hole in the base.

**"Snap"** the control tower into the tower base.

**"Snap"** the arm into the top of the control tower.

**"Snap"** the flags into the tower, as shown.

tower base, as shown.

**"Snap"** the handle on to the post on the controller base.

Fit the long and short runways onto the controller base, as shown. **Hint:** The two runway pieces can be removed for storage.