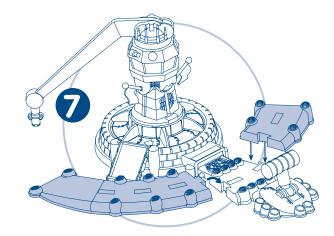

struction sheet for future reference, as it contains important information. Requires three "C" (LR14) alkaline batteries (not included). Adult assembly is required. Tools required for battery installation: Phillips screwdriver (not included).





B





















#### Battery Installation



Download from Www.Somanuals.com. All Manuals Search And Download

# Assembly



Fit the peg on one side of the cargo tray into the hole in the tower base. Press and **"snap"** the peg on the opposite side of the tray into the other hole in the base.



**"Snap"** the control tower into the tower base.



**"Snap"** the arm into the top of the control tower.



**"Snap"** the flags into the tower, as shown.



tower base, as shown.



**"Snap"** the handle on to the post on the controller base.



Fit the long and short runways onto the controller base, as shown. **Hint:** The two runway pieces can be removed for storage.

Assembly is now complete!

## Ready for Takeoff!



Press to **"snap"** the plane to the arm.

**Hint:** Additional GeoTrax<sup>™</sup> planes also work with the airport (sold separately and subject to availability).



Turn the selector dial to choose the sounds of a jet, a propeller plane or a helicopter.



- Locate the On/Off switch on the bottom of the tower base.
- Slide the switch to the 
  position to turn the toy on and to the 
   position to turn it off.

4

 Pull back on the controller handle to raise the air-

land the plane.

plane with realistic sound effects and flashing lights. The more you pull back,

Push the handle forward to lower and

the hi