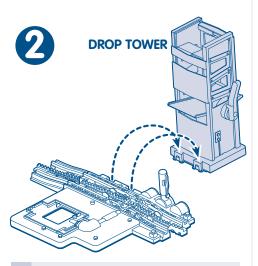

#### **SHORT TRACK**

• Fit the base onto the short track, as shown.

• Set the base grooves onto tabs on the drop tower, as shown.

• Press firmly to "snap" the lift tower onto the base.

• Fit the tabs on each end of the bridge into the matching grooves in the lift tower and drop tower. **Assembly is now complete.** 