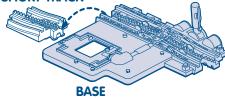

#### **SHORT TRACK**

• Fit the base onto the short track, as shown.

• Set the base grooves onto tabs on the drop tower, as shown.

• Press firmly to "snap" the lift tower onto the base.

• Fit the tabs on each end of the bridge into the matching grooves in the lift tower and drop tower. **Assembly is now complete.** 