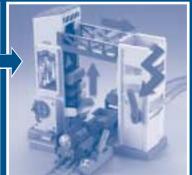

## Add your RC Train for the Magic of **GeoMotion**<sup>™</sup>!

Flip the GeoMotion™ switch.

Use your remote controller to drive your RC engine under the bridge.

GeoMotion™ raises the barrels and drops them down the tower. Flip the lever to load them into the train.