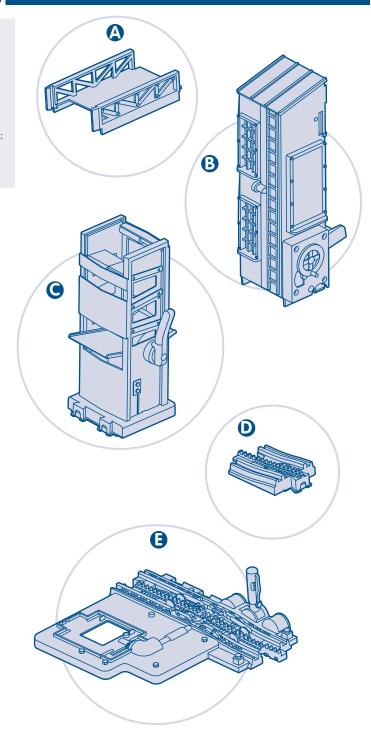

## Parts

- A. Bridge
- B. Lift Tower
- C. Drop Tower
- D. Short Track
- E. Base

Parts not shown: Loader Car

3 Barrels

Please keep this instruction sheet for future reference, as it contains important information.