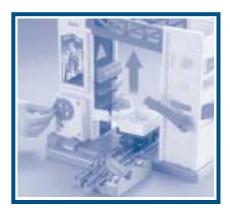

#### **SHORT TRACK**

• Fit the base onto the short track, as shown.

• Set the base grooves onto tabs on the drop tower, as shown.

• Press firmly to "snap" the lift tower onto the base.

• Fit the tabs on each end of the bridge into the matching grooves in the lift tower and drop tower. **Assembly is now complete.** 

## Crank It! Roll It! Load It!

Turn the crank on the lift tower to raise barrels to the top.

Barrels roll across the bridge and down through the drop tower.

Flip the lever at the bottom of the drop tower to load barrels.