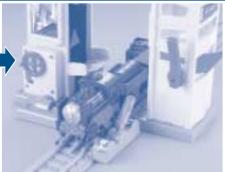

## Add your RC Train for the Magic of **GeoMotion**<sup>™</sup>!

Flip the GeoMotion™ switch.

Use your remote controller to drive your RC engine under the bridge.

GeoMotion™ raises the barrels and drops them down the tower. Flip the lever to load them into the train.