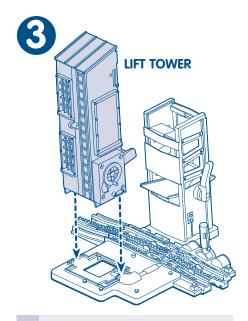

#### **SHORT TRACK**

• Fit the base onto the short track, as shown.

• Set the base grooves onto tabs on the drop tower, as shown.

• Press firmly to "snap" the lift tower onto the base.

• Fit the tabs on each end of the bridge into the matching grooves in the lift tower and drop tower. **Assembly is now complete.** 