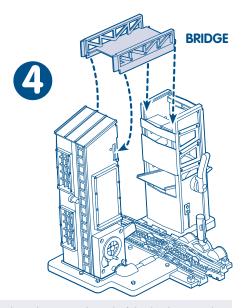

#### **SHORT TRACK**

• Fit the base onto the short track, as shown.

• Set the base grooves onto tabs on the drop tower, as shown.

• Press firmly to "snap" the lift tower onto the base.

• Fit the tabs on each end of the bridge into the matching grooves in the lift tower and drop tower. **Assembly is now complete.** 