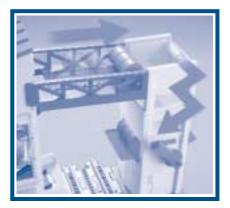

#### **SHORT TRACK**

• Fit the base onto the short track, as shown.

• Set the base grooves onto tabs on the drop tower, as shown.

• Press firmly to "snap" the lift tower onto the base.

• Fit the tabs on each end of the bridge into the matching grooves in the lift tower and drop tower. **Assembly is now complete.** 

## Crank It! Roll It! Load It!

Turn the crank on the lift tower to raise barrels to the top.

Barrels roll across the bridge and down through the drop tower.

Flip the lever at the bottom of the drop tower to load barrels.