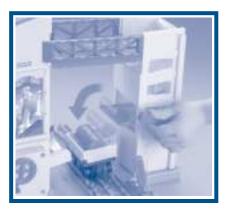

## Crank It! Roll It! Load It!

Turn the crank on the lift tower to raise barrels to the top.

Barrels roll across the bridge and down through the drop tower.

Flip the lever at the bottom of the drop tower to load barrels.