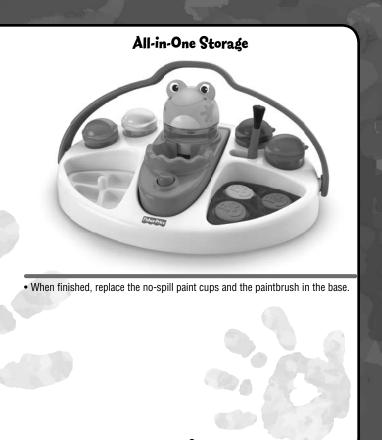

## Setup

- Twist to remove the cap from the paint bottle. Remove and discard the seal on the paint bottle, then replace the cap.
- Fill the no-spill paint cups with paint.

**Note:** To prevent paints from drying out, empty paint from the no-spill cups after each use.

- Twist to remove the cap from the froggy water dispenser. Fill with water to the fill line and replace the cap.
- Fit the dispenser into the base.

• The well will automatically fill with clean water.

Setup

 Place newspaper or another protective material on your work surface.

Painting Fun!

• Use the mixing tray to mix paint colors. Dip your brush in the well to clean or for use with watercolors.

• Press the button to drain dirty water from the well.

## Cleanup

• Remove the froggy water dispenser from the well.

• Lift to remove the top of the well from the tray.

- Carefully remove the bottom of the well from the tray and pour dirty water out. Rinse and replace in the base.
- Clean the froggy water dispenser and water well, no-spill paint cups, paintbrush, mixing tray and base with a mild soap and water solution.