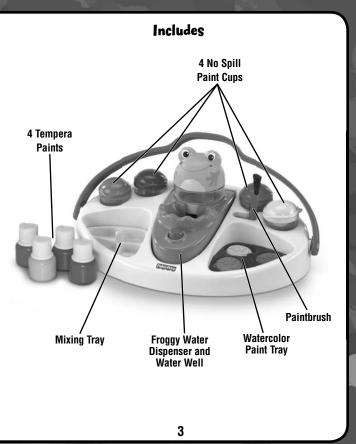

## Setup

- Twist to remove the cap from the paint bottle. Remove and discard the seal on the paint bottle, then replace the cap.
- Fill the no-spill paint cups with paint.

**Note:** To prevent paints from drying out, empty paint from the no-spill cups after each use.

- Twist to remove the cap from the froggy water dispenser. Fill with water to the fill line and replace the cap.
- Fit the dispenser into the base.

• The well will automatically fill with clean water.

Setup

 Place newspaper or another protective material on your work surface.

Painting Fun!

• Use the mixing tray to mix paint colors. Dip your brush in the well to clean or for use with watercolors.

• Press the button to drain dirty water from the well.

## Cleanup

• Remove the froggy water dispenser from the well.

• Lift to remove the top of the well from the tray.

- Carefully remove the bottom of the well from the tray and pour dirty water out. Rinse and replace in the base.
- Clean the froggy water dispenser and water well, no-spill paint cups, paintbrush, mixing tray and base with a mild soap and water solution.