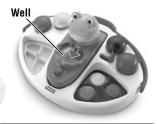

- Twist to remove the cap from the froggy water dispenser. Fill with water to the fill line and replace the cap.
- Fit the dispenser into the base.

• The well will automatically fill with clean water.

Setup