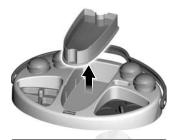

## Cleanup

• Remove the froggy water dispenser from the well.

• Lift to remove the top of the well from the tray.

- Carefully remove the bottom of the well from the tray and pour dirty water out. Rinse and replace in the base.
- Clean the froggy water dispenser and water well, no-spill paint cups, paintbrush, mixing tray and base with a mild soap and water solution.