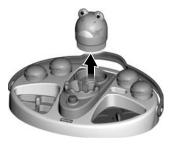

- Twist to remove the cap from the froggy water dispenser. Fill with water to the fill line and replace the cap.
- Fit the dispenser into the base.

• The well will automatically fill with clean water.

Setup

## Cleanup

• Remove the froggy water dispenser from the well.

• Lift to remove the top of the well from the tray.

- Carefully remove the bottom of the well from the tray and pour dirty water out. Rinse and replace in the base.
- Clean the froggy water dispenser and water well, no-spill paint cups, paintbrush, mixing tray and base with a mild soap and water solution.