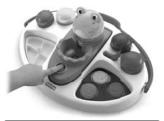

 Place newspaper or another protective material on your work surface.

Painting Fun!

• Use the mixing tray to mix paint colors. Dip your brush in the well to clean or for use with watercolors.

• Press the button to drain dirty water from the well.