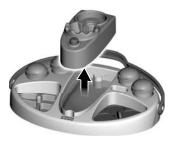

## Cleanup

• Remove the froggy water dispenser from the well.

• Lift to remove the top of the well from the tray.

- Carefully remove the bottom of the well from the tray and pour dirty water out. Rinse and replace in the base.
- Clean the froggy water dispenser and water well, no-spill paint cups, paintbrush, mixing tray and base with a mild soap and water solution.