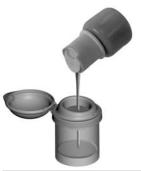

## Setup

- Twist to remove the cap from the paint bottle. Remove and discard the seal on the paint bottle, then replace the cap.
- Fill the no-spill paint cups with paint.

**Note:** To prevent paints from drying out, empty paint from the no-spill cups after each use.