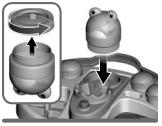

- Twist to remove the cap from the froggy water dispenser. Fill with water to the fill line and replace the cap.
- Fit the dispenser into the base.

• The well will automatically fill with clean water.

Setup