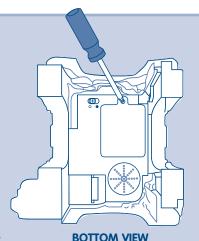

## **Battery Installation**

- Locate the battery compartment on the underside of the tunnel base.
- Loosen the screw in the battery compartment door with a Phillips screwdriver. Remove the battery compartment door.
- Insert three "AA" (LR6) alkaline batteries.

We recommend the use of alkaline batteries for longer battery life.

- Replace the battery compartment door and tighten the screw with a Phillips screwdriver.
   Do not over-tighten.
- When sounds or motions become faint or stop, it's time for an adult to change the batteries.