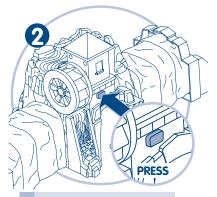

## A Spinning Wheel and Fun Sounds!

- Locate the power switch.
- Slide the switch to the position to turn the toy on and the position to turn the toy off.

Press the action button to turn on the tunnel

Drive your engine through the tunnel. GeoMotion™ makes the water wheel spin along with fun sound effects.

#### Hints:

- If the a train does not pass through the tunnel in a few minutes, the tunnel turns off automatically. Press the action button again to turn the tower back on.
- The tunnel's GeoMotion<sup>™</sup> and sound features are activated by contrast in lighting. This feature
  may not work if the toy is in very bright light or direct sunlight.
   Please keep the tunnel out of bright light or direct sunlight.