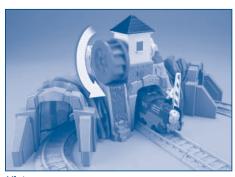

## A Spinning Wheel and Fun Sounds!

- Locate the power switch.
- Slide the switch to the position to turn the toy on and the position to turn the toy off.

Press the action button to turn on the tunnel

Drive your engine through the tunnel. GeoMotion™ makes the water wheel spin along with fun sound effects.