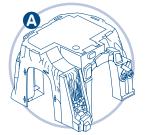

### **Parts**

- A. Tunnel Base
- B. 2 Fabric Tunnels
- C. Tunnel Top
- D. Water Wheel
- E. 2 Crossing Gates

## Assembly