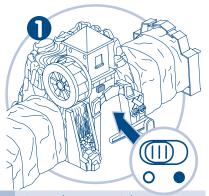

## A Spinning Wheel and Fun Sounds!

- Locate the power switch.
- Slide the switch to the position to turn the toy on and the position to turn the toy off.

Press the action button to turn on the tunnel

Drive your engine through the tunnel. GeoMotion™ makes the water wheel spin along with fun sound effects.