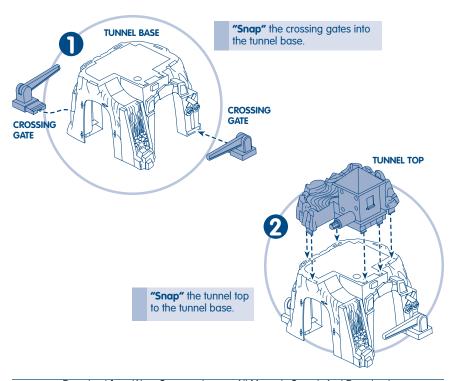

## Assembly

### **Parts**

- A. Tunnel Base
- B. 2 Fabric Tunnels
- C. Tunnel Top
- D. Water Wheel
- E. 2 Crossing Gates