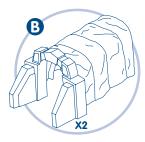

### **Parts**

- A. Tunnel Base
- B. 2 Fabric Tunnels
- C. Tunnel Top
- D. Water Wheel
- E. 2 Crossing Gates

## Assembly