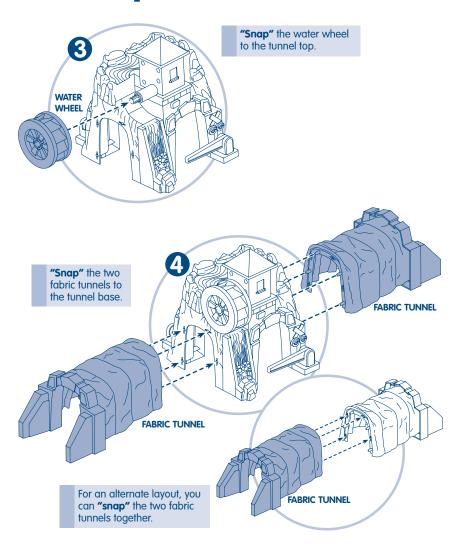

n your toy. To avoid battery leakage:

- Do not mix old and new batteries or batteries of different types: alkaline, standard (carbon-zinc) or rechargeable (nickel-cadmium).
- Insert batteries as indicated inside the battery compartment.
- Remove batteries during long periods of non-use. Always remove exhausted batteries from the toy. Dispose of batteries safely. Do not dispose of the product in a fire. The batteries inside may explode or leak.
- Never short-circuit the battery terminals.
- Use only batteries of the same or equivalent type, as recommended.
- Do not charge non-rechargeable batteries.
- Remove rechargeable batteries from the toy before charging.
- If removable, rechargeable batteries are used, they are only to be charged under adult supervision.

## Assembly



## Assembly



## A Spinning Wheel and Fun Sounds!



- Locate the power switch.
- Slide the switch to the position to turn the toy on and the position to turn the toy off.



Press the action button to turn on the tunnel



Drive your engine through the tunnel. GeoMotion™ makes the water wheel spin along with fun sound effects.

 $\mathsf{GeoTrax}^{\otimes}$  RC vehicle, track and play pieces sold separately and subject to availability.

#### Hints:

- If the a train does not pass through the tunnel in a few minutes, the tunnel turns off automatically. Press the action button again to turn the tower back on.
- The tunnel's GeoMotion<sup>™</sup> and sound features are activated by contrast in lighting. This feature
  may not work if the toy is in very bright light or direct sunlight.
   Please keep the