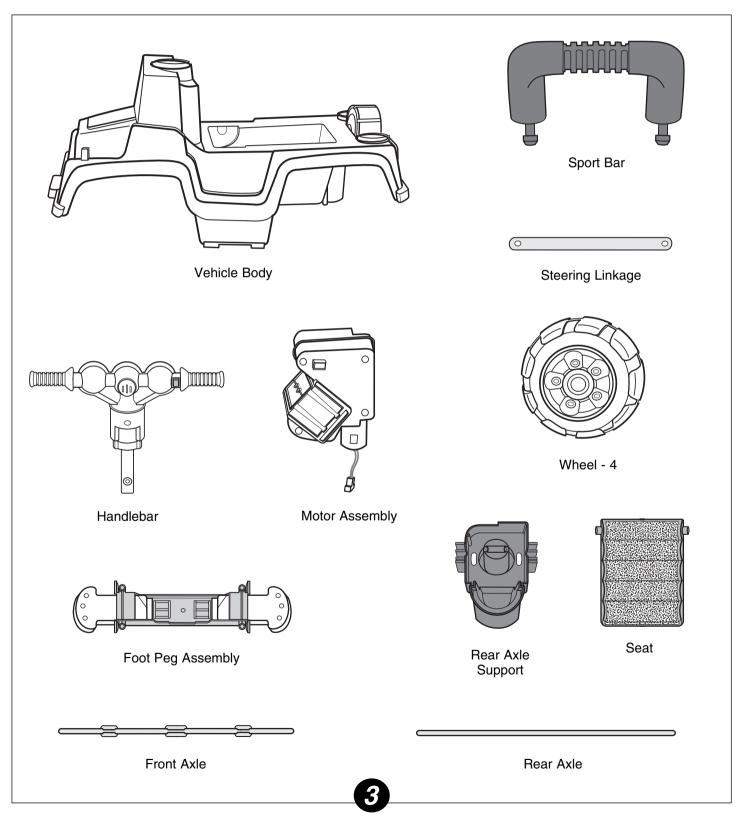

### **Parts Diagram**

Note: Some parts shown are assembled to both sides of the vehicle.

- 1. Vehicle Body
- 2. Front Axle
- 3. Seat
- 4. Motor Assembly
- 5. Handlebar
- 6. Sport Bar
- 7. Foot Peg Assembly
- 8. Rear Axle Support
- 9. Washer Plate 2

- 10. Steering Linkage
- 11. Wheel 4
- 12. Rear Axle
- 13. Round Washer 2
- 14. Key Assembly
- 15. Microphone
- 16. Rectangular Bushing with Extension - 4
- 17. Round Bushing 4
- 18. Rectangular Bushing 4
- 19.  $#8 \times \frac{7}{8}$ " Trusshead Screw 2 20.  $#8 \times \frac{5}{8}$ " Trusshead Shoulder Screw 2
- 21. #8 x 11/4" Screw
- 22. #8 x <sup>3</sup>/<sub>4</sub>" Screw 4
- 23. .354 Cap Nut 4
- Not Shown Label Sheet