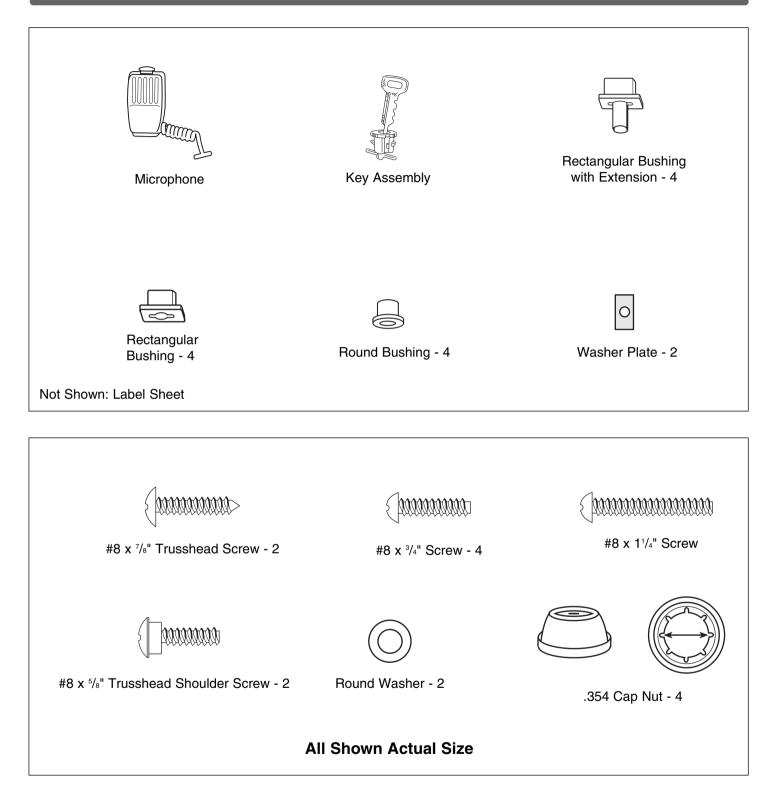

- 10. Steering Linkage
- 11. Wheel 4
- 12. Rear Axle
- 13. Round Washer 2
- 14. Key Assembly
- 15. Microphone
- 16. Rectangular Bushing with Extension - 4
- 17. Round Bushing 4
- 18. Rectangular Bushing 4
- 19.  $#8 \times \frac{7}{8}$ " Trusshead Screw 2 20.  $#8 \times \frac{5}{8}$ " Trusshead Shoulder Screw 2
- 21. #8 x 11/4" Screw
- 22. #8 x <sup>3</sup>/<sub>4</sub>" Screw 4
- 23. .354 Cap Nut 4
- Not Shown Label Sheet