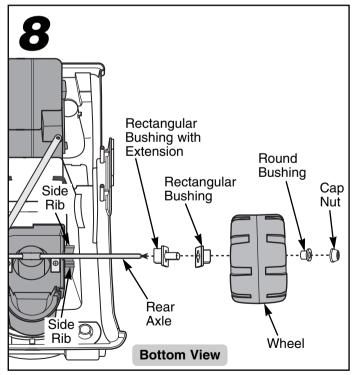

- Slide the rear axle into the channel in the rear axle support.
- Note: The rear axle is smooth; the front axle has tabs.
- Center the rear axle in the channel.

- Slide a rectangular bushing with extension (bushing side first) onto one end of the rear axle.
- Fit the bushing between the two side ribs on the rear axle support.
- Slide a rectangular bushing (without extension) onto the rear axle.
- Slide a wheel ("hubcap" side out) onto the rear axle.

- Slide a round bushing into the center of the wheel.
- Press the round bushing (barrel side first) onto the rear axle.
- Fit a cap nut on the end of the rear axle. While supporting the opposite end of the rear axle, tap the cap nut with a hammer to secure it on the end of the rear axle.
- Pull on the wheel to make sure the cap nut is secure.
- Repeat this procedure to assemble a wheel on the other side of the rear axle.