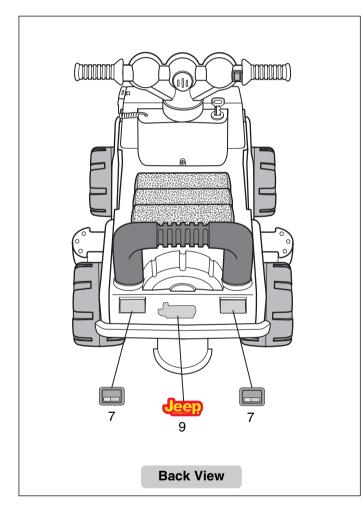

### **Parts Diagram**

Note: Some parts shown are assembled to both sides of the vehicle.

- 1. Vehicle Body
- 2. Front Axle
- 3. Seat
- 4. Motor Assembly
- 5. Handlebar
- 6. Sport Bar
- 7. Foot Peg Assembly
- 8. Rear Axle Support
- 9. Washer Plate 2

- 10. Steering Linkage
- 11. Wheel 4
- 12. Rear Axle
- 13. Round Washer 2
- 14. Key Assembly
- 15. Microphone
- 16. Rectangular Bushing with Extension - 4
- 17. Round Bushing 4
- 18. Rectangular Bushing 4
- 19.  $#8 \times \frac{7}{8}$ " Trusshead Screw 2 20.  $#8 \times \frac{5}{8}$ " Trusshead Shoulder Screw 2
- 21. #8 x 11/4" Screw
- 22. #8 x <sup>3</sup>/<sub>4</sub>" Screw 4
- 23. .354 Cap Nut 4
- Not Shown Label Sheet