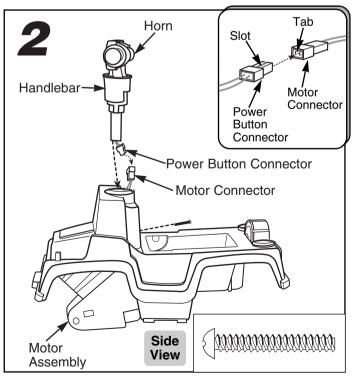

## 

This product contains small parts in its unassembled state. Adult assembly is required.

- Position the vehicle body upside down on a flat surface.
- Fit the motor assembly into the opening towards the front of the vehicle body. Make sure the motor connector extends through the opening.

• Hold the motor assembly in place and postion the vehicle body upright.

- Align the slot in the handlebar's power button connector with the tab on the motor connector and push firmly to plug the two connectors together. Make sure the two connectors are fully engaged.
- Fit the connectors neatly into the opening.
- Fit the handlebar stem in the hole in the vehicle body. Make sure the horn on the handlebar faces the rear of the vehicle body.
- Insert a #8 x  $1^{1/4}$ " screw through the hole in the motor assembly.

### Note: You may need to rotate the motor assembly slightly to align the holes.

• Tighten the screw with a Phillips screwdriver. Do not over-tighten.

- Position the sport bar over the vehicle body so that it angles towards the rear of the vehicle.
- Fit the ends of the sport bar into the holes to the sides of the "spare tire".
- Push **firmly** on each side of the sport bar to snap the ends into the vehicle body.