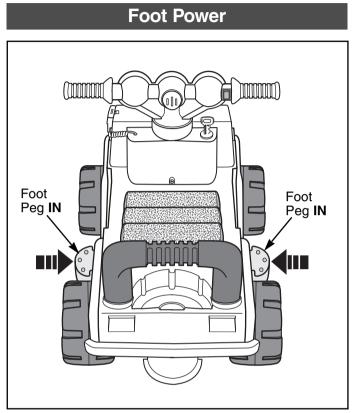

This vehicle has been designed for use as a foot powered ride-on for younger children and for use as a battery powered, motorized vehicle when your child is ready to roll.

• For use as a foot powered ride-on, make sure the foot pegs are pushed into the foot peg support.