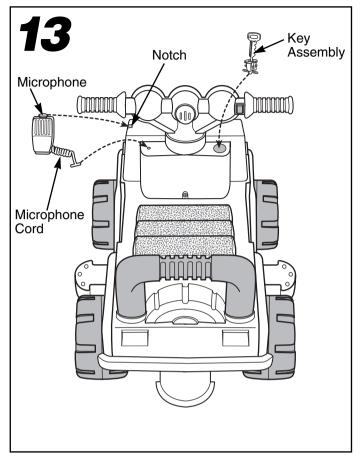

- Fit the key assembly into the large hole below the handlebar.
- Bend the end of the microphone cord so that the tip forms a "T".
- Fit the end of the microphone cord into the small hole below the handlebar. Pull up gently on the microphone cord to make sure it is secure.
- Fit the tab on the back of the microphone into the notch on the side of the vehicle body.