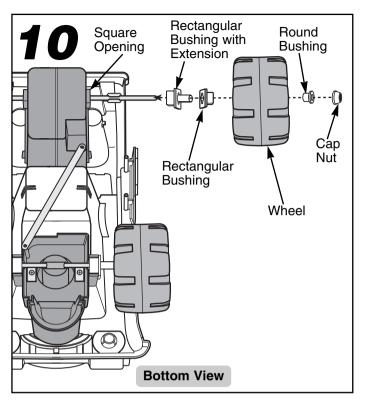

- Slide the rear axle into the channel in the rear axle support.
- Note: The rear axle is smooth; the front axle has tabs.
- Center the rear axle in the channel.

- Slide a rectangular bushing with extension (bushing side first) onto one end of the rear axle.
- Fit the bushing between the two side ribs on the rear axle support.
- Slide a rectangular bushing (without extension) onto the rear axle.
- Slide a wheel ("hubcap" side out) onto the rear axle.

- Slide a round bushing into the center of the wheel.
- Press the round bushing (barrel side first) onto the rear axle.
- Fit a cap nut on the end of the rear axle. While supporting the opposite end of the rear axle, tap the cap nut with a hammer to secure it on the end of the rear axle.
- Pull on the wheel to make sure the cap nut is secure.
- Repeat this procedure to assemble a wheel on the other side of the rear axle.

 Slide the front axle through the square openings in the motor assembly.

**Note:** You may need to rotate the front axle to fit the tabs on the axle through the keyhole opening on the inside of the motor assembly.

• Center the front axle in the motor assembly.

- Slide a rectangular bushing with extension (bushing side first) onto one end of the front axle.
- Press the bushing into the square opening on the motor assembly.
- Slide a rectangular bushing (without extension) onto the front axle.
- Slide a wheel ("hubcap" side out) onto the front axle.
- Slide a round bushing (barrel side first) onto the front axle.
- Press the round bushing into the center of the wheel.
- Fit a cap nut on the end of the front axle. While supporting the opposite end of the front axle, tap the cap nut with a hammer to secure it on the end of the front axle.
- Pull on the wheel to make sure the cap nut is secure.
- Repeat this procedure to assemble a wheel on the other side of the front axle.