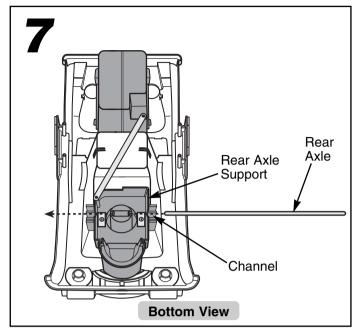

- Slide the rear axle into the channel in the rear axle support.
- Note: The rear axle is smooth; the front axle has tabs.
- Center the rear axle in the channel.

- Slide a rectangular bushing with extension (bushing side first) onto one end of the rear axle.
- Fit the bushing between the two side ribs on the rear axle support.
- Slide a rectangular bushing (without extension) onto the rear axle.
- Slide a wheel ("hubcap" side out) onto the rear axle.