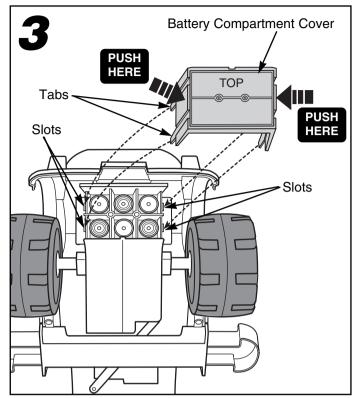

• Insert six "D" (LR20) **alkaline** batteries as indicated in the battery compartment.

• Fit the battery compartment cover over the batteries. Make sure that the TOP of the cover is at the top and that the four tabs on the sides of the cover are aligned with the slots in the base of the motor assembly.

• Apply light pressure to the battery compartment cover and tighten the screws with a Phillips screwdriver. Do not over-tighten.