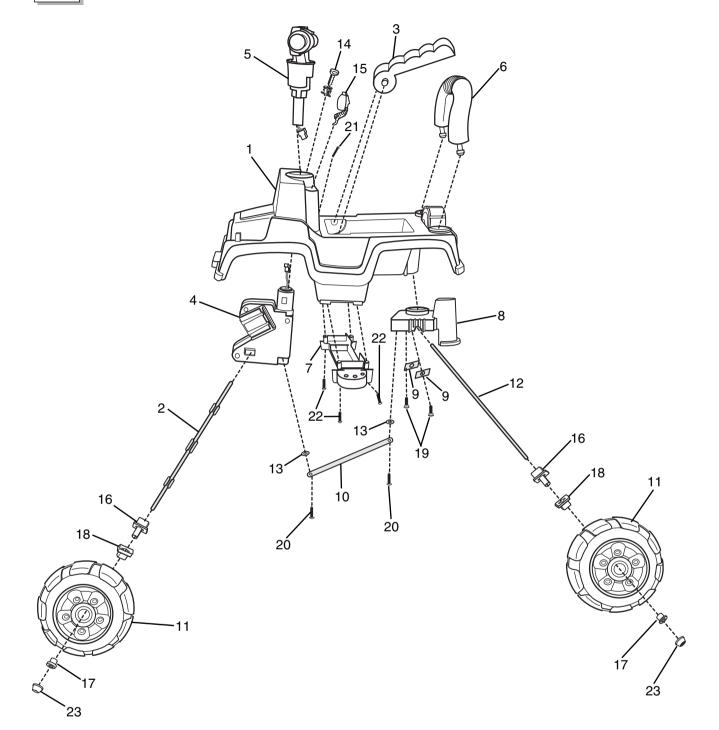

### **Parts Diagram**

Note: Some parts shown are assembled to both sides of the vehicle.

- 1. Vehicle Body
- 2. Front Axle
- 3. Seat
- 4. Motor Assembly
- 5. Handlebar
- 6. Sport Bar
- 7. Foot Peg Assembly
- 8. Rear Axle Support
- 9. Washer Plate 2

- 10. Steering Linkage
- 11. Wheel 4
- 12. Rear Axle
- 13. Round Washer 2
- 14. Key Assembly
- 15. Microphone
- 16. Rectangular Bushing with Extension - 4
- 17. Round Bushing 4
- 18. Rectangular Bushing 4
- 19.  $#8 \times \frac{7}{8}$ " Trusshead Screw 2 20.  $#8 \times \frac{5}{8}$ " Trusshead Shoulder Screw 2
- 21. #8 x 11/4" Screw
- 22. #8 x <sup>3</sup>/<sub>4</sub>" Screw 4
- 23. .354 Cap Nut 4
- Not Shown Label Sheet