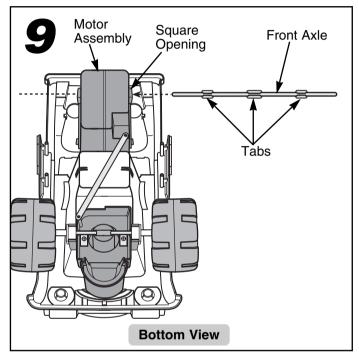

 Slide the front axle through the square openings in the motor assembly.

**Note:** You may need to rotate the front axle to fit the tabs on the axle through the keyhole opening on the inside of the motor assembly.

• Center the front axle in the motor assembly.

- Slide a rectangular bushing with extension (bushing side first) onto one end of the front axle.
- Press the bushing into the square opening on the motor assembly.
- Slide a rectangular bushing (without extension) onto the front axle.
- Slide a wheel ("hubcap" side out) onto the front axle.
- Slide a round bushing (barrel side first) onto the front axle.
- Press the round bushing into the center of the wheel.
- Fit a cap nut on the end of the front axle. While supporting the opposite end of the front axle, tap the cap nut with a hammer to secure it on the end of the front axle.
- Pull on the wheel to make sure the cap nut is secure.
- Repeat this procedure to assemble a wheel on the other side of the front axle.