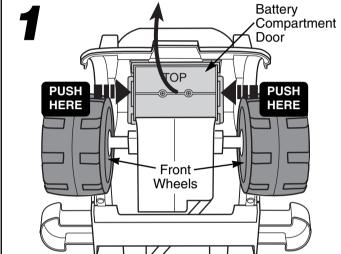

### **Battery Installation**

- Stand the vehicle body up on its back end.
- Loosen the screws in the battery compartment door with a Phillips screwdriver. The screws will remain in the door.
- Push in on the sides of the battery compartment cover near the bottom and lift to remove the cover.