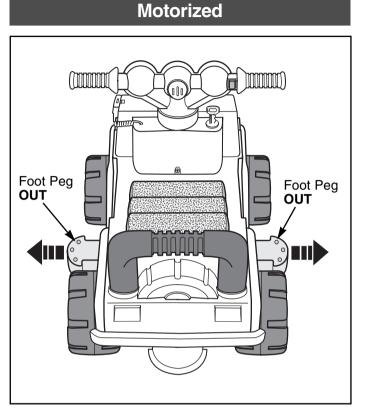

- For use as a battery powered motorized vehicle, pull the foot pegs out to extend them to the platform position.
- Make sure your child's feet are resting on the foot pegs and press the handlebar button. The vehicle will move forward at a maximum of 1 mph.