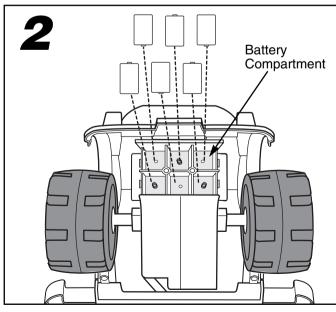

• Insert six "D" (LR20) **alkaline** batteries as indicated in the battery compartment.

• Fit the battery compartment cover over the batteries. Make sure that the TOP of the cover is at the top and that the four tabs on the sides of the cover are aligned with the slots in the base of the motor assembly.