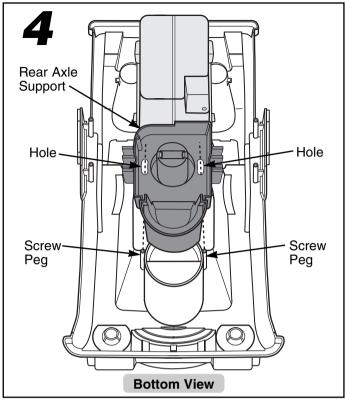

*Hint:* You may need to rock the sport bar back and forth while pushing it into the vehicle body.

Download from Www.Somanuals.com. All Manuals Search And Download.

- Position the vehicle body upside down.
- With the cupped side of the rear axle support facing up, fit the holes in the rear axle support onto the screw pegs on the vehicle body.

- Fit the two metal washer plates onto the vehicle body screw pegs extending through the rear axle support.
- Insert a #8 x <sup>7</sup>/<sup>8</sup> trusshead screw through each metal washer plate and into the vehicle body.
- Tighten the screws with a Phillips screwdriver but do not over-tighten. It is important that the metal washer plates move freely under the screws.