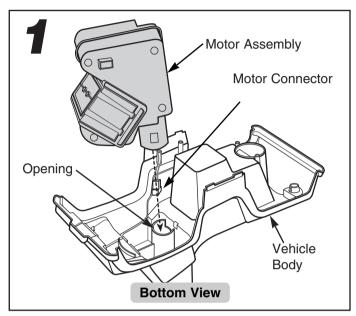

## 

This product contains small parts in its unassembled state. Adult assembly is required.

- Position the vehicle body upside down on a flat surface.
- Fit the motor assembly into the opening towards the front of the vehicle body. Make sure the motor connector extends through the opening.