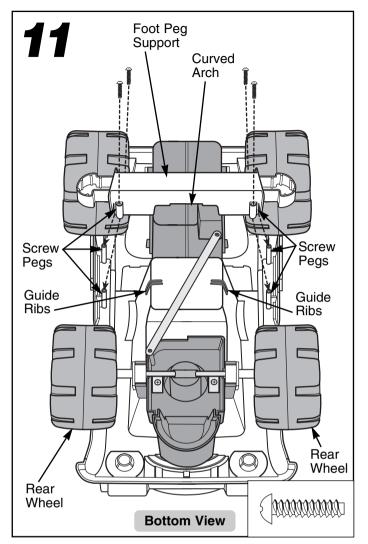

- Turn the foot peg support upside down (flat side up) and position it over the center of the vehicle body so that the side with the curved arch faces toward the rear wheels.
- Align the four screw pegs on the foot peg support with the four screw pegs on the vehicle body. Make sure that the bottom edge of the foot support fits into the two sets of guide ribs on the vehicle body.
- Insert four #8 x <sup>3</sup>/4" screws through the screw pegs and into the vehicle body. Tighten the screws with a Phillips screwdriver. Do not over-tighten.