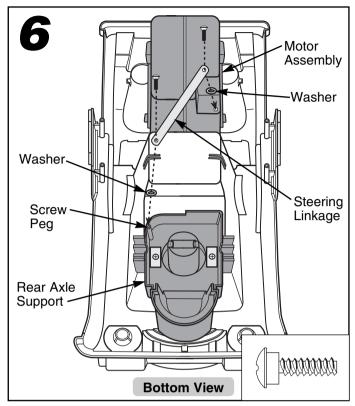

*Hint:* You may need to rock the sport bar back and forth while pushing it into the vehicle body.

Download from Www.Somanuals.com. All Manuals Search And Download.

- Position the vehicle body upside down.
- With the cupped side of the rear axle support facing up, fit the holes in the rear axle support onto the screw pegs on the vehicle body.

- Fit the two metal washer plates onto the vehicle body screw pegs extending through the rear axle support.
- Insert a #8 x <sup>7</sup>/<sup>8</sup> trusshead screw through each metal washer plate and into the vehicle body.
- Tighten the screws with a Phillips screwdriver but do not over-tighten. It is important that the metal washer plates move freely under the screws.

- Insert #8 x <sup>5</sup>/<sup>8</sup> trusshead shoulder screws through the holes in the steering linkage.
- Fit a round washer on the end of each screw.
- Insert one of the screws (with washer) into the screw peg on the rear axle support. Insert the other screw (with washer) into the hole in the motor assembly.
- Tighten the screws with a Phillips screwdriver but **do** not over-tighten. It is important that the screws not restrict movement of the steering linkage.