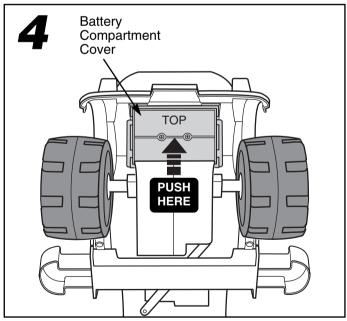

• Apply light pressure to the battery compartment cover and tighten the screws with a Phillips screwdriver. Do not over-tighten.