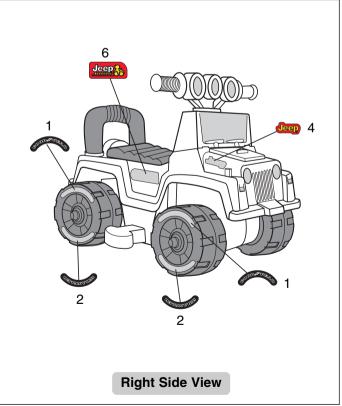

### **Parts Diagram**

Note: Some parts shown are assembled to both sides of the vehicle.

- 1. Vehicle Body
- 2. Front Axle
- 3. Seat
- 4. Motor Assembly
- 5. Handlebar
- 6. Sport Bar
- 7. Foot Peg Assembly
- 8. Rear Axle Support
- 9. Washer Plate 2

- 10. Steering Linkage
- 11. Wheel 4
- 12. Rear Axle
- 13. Round Washer 2
- 14. Key Assembly
- 15. Microphone
- 16. Rectangular Bushing with Extension - 4
- 17. Round Bushing 4
- 18. Rectangular Bushing 4
- 19.  $#8 \times \frac{7}{8}$ " Trusshead Screw 2 20.  $#8 \times \frac{5}{8}$ " Trusshead Shoulder Screw 2
- 21. #8 x 11/4" Screw
- 22. #8 x <sup>3</sup>/<sub>4</sub>" Screw 4
- 23. .354 Cap Nut 4
- Not Shown Label Sheet