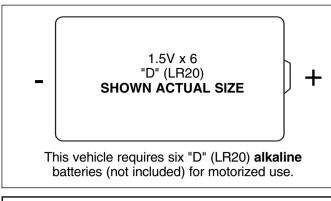

### **Owner's Manual with Assembly Instructions**

Please read this manual and save it with your original sales receipt. For Model 74240

Adult Assembly is required. Tools needed for assembly: Phillips Screwdriver and Hammer. Requires six "D" (LR20) **alkaline** batteries for motorized use (batteries not included).

• Insert six "D" (LR20) **alkaline** batteries as indicated in the battery compartment.

• Fit the battery compartment cover over the batteries. Make sure that the TOP of the cover is at the top and that the four tabs on the sides of the cover are aligned with the slots in the base of the motor assembly.