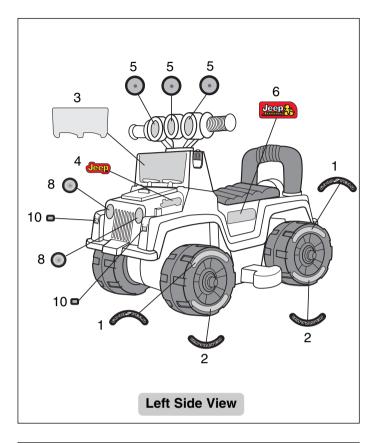

### **Parts Diagram**

Note: Some parts shown are assembled to both sides of the vehicle.

- 1. Vehicle Body
- 2. Front Axle
- 3. Seat
- 4. Motor Assembly
- 5. Handlebar
- 6. Sport Bar
- 7. Foot Peg Assembly
- 8. Rear Axle Support
- 9. Washer Plate 2

- 10. Steering Linkage
- 11. Wheel 4
- 12. Rear Axle
- 13. Round Washer 2
- 14. Key Assembly
- 15. Microphone
- 16. Rectangular Bushing with Extension - 4
- 17. Round Bushing 4
- 18. Rectangular Bushing 4
- 19.  $#8 \times \frac{7}{8}$ " Trusshead Screw 2 20.  $#8 \times \frac{5}{8}$ " Trusshead Shoulder Screw 2
- 21. #8 x 11/4" Screw
- 22. #8 x <sup>3</sup>/<sub>4</sub>" Screw 4
- 23. .354 Cap Nut 4
- Not Shown Label Sheet