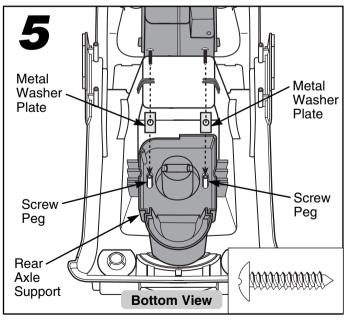

- Fit the two metal washer plates onto the vehicle body screw pegs extending through the rear axle support.
- Insert a #8 x <sup>7</sup>/<sup>8</sup> trusshead screw through each metal washer plate and into the vehicle body.
- Tighten the screws with a Phillips screwdriver but do not over-tighten. It is important that the metal washer plates move freely under the screws.

- Insert #8 x <sup>5</sup>/<sup>8</sup> trusshead shoulder screws through the holes in the steering linkage.
- Fit a round washer on the end of each screw.
- Insert one of the screws (with washer) into the screw peg on the rear axle support. Insert the other screw (with washer) into the hole in the motor assembly.
- Tighten the screws with a Phillips screwdriver but **do** not over-tighten. It is important that the screws not restrict movement of the steering linkage.