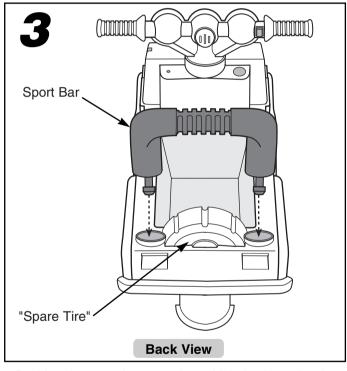

### Note: You may need to rotate the motor assembly slightly to align the holes.

• Tighten the screw with a Phillips screwdriver. Do not over-tighten.

- Position the sport bar over the vehicle body so that it angles towards the rear of the vehicle.
- Fit the ends of the sport bar into the holes to the sides of the "spare tire".
- Push **firmly** on each side of the sport bar to snap the ends into the vehicle body.

*Hint:* You may need to rock the sport bar back and forth while pushing it into the vehicle body.

Download from Www.Somanuals.com. All Manuals Search And Download.

- Position the vehicle body upside down.
- With the cupped side of the rear axle support facing up, fit the holes in the rear axle support onto the screw pegs on the vehicle body.