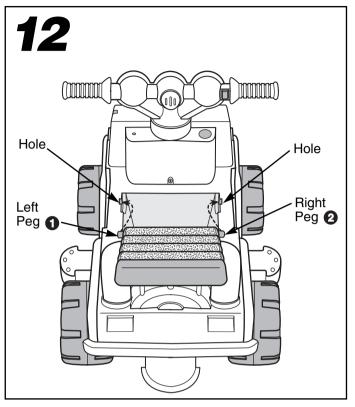

- Position the vehicle body upright.
- Fit the peg on the left side of the seat into the hole in the left side of the vehicle body 1.
- Push firmly near the peg on the right side of the seat to snap it into the hole in the right side of the vehicle body **2**.