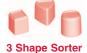

## **Assembly**

- Position the shape sorter with the smooth outer edge facing up.
- At an angle, fit a peg on one side of the shape sorter into the hole in the base.
- While bending the shape sorter slightly, fit the other peg into the other hole in the base.