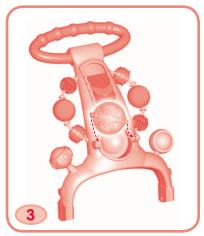

## **Assembly**

• "Snap" the hubs to the back of the base, as shown.

 At an angle, insert a peg on the roller ball into the socket in the front of the handle. Then, push to "snap" the other peg on the roller ball into the other socket in the handle. **Hint:** You can assemble the handle in either of two positions: Walker or Wagon.