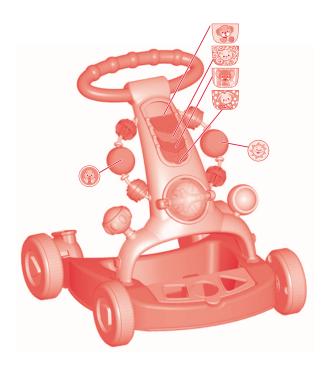

## **Parts**

**Shape Sorter** 

**Blocks** 

**Roller Ball** 

## **Assembly**

- Position the shape sorter with the smooth outer edge facing up.
- At an angle, fit a peg on one side of the shape sorter into the hole in the base.
- While bending the shape sorter slightly, fit the other peg into the other hole in the base.

## **Assembly**

• "Snap" the hubs to the back of the base, as shown.

 At an angle, insert a peg on the roller ball into the socket in the front of the handle. Then, push to "snap" the other peg on the roller ball into the other socket in the handle. **Hint:** You can assemble the handle in either of two positions: Walker or Wagon.

 Press the buttons on the side of the handle and "snap" the handle into the openings in the base.

 Press the buttons on the side of the handle and "snap" the handle into the openings in the hubs.