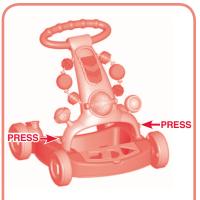

#### Walker-to-Wagon

 Press the buttons on the sides of the handle and lift to remove the base.

 Press the buttons on the side of the handle and "snap" the handle into the hubs.