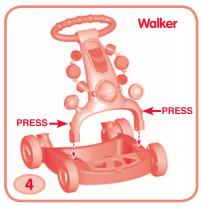

 Press the buttons on the side of the handle and "snap" the handle into the openings in the base.

 Press the buttons on the side of the handle and "snap" the handle into the openings in the hubs.

#### Walker-to-Wagon

 Press the buttons on the sides of the handle and lift to remove the base.

 Press the buttons on the side of the handle and "snap" the handle into the hubs.