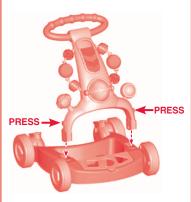

 Press the buttons on the side of the handle and "snap" the handle into the openings in the base.

 Press the buttons on the side of the handle and "snap" the handle into the openings in the hubs.

#### Walker-to-Wagon

 Press the buttons on the sides of the handle and lift to remove the base.

 Press the buttons on the side of the handle and "snap" the handle into the hubs.

### Wagon-to-Walker

 Press the buttons on the side of the handle and lift to remove from the hubs.

 Press the buttons on the side of the handle and "snap" the handle into the base. Free Manuals Download Website