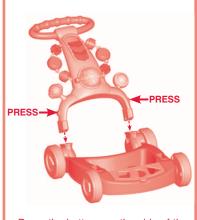

### Wagon-to-Walker

 Press the buttons on the side of the handle and lift to remove from the hubs.

 Press the buttons on the side of the handle and "snap" the handle into the base. Free Manuals Download Website