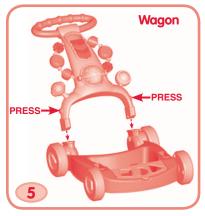

 Press the buttons on the side of the handle and "snap" the handle into the openings in the base.

 Press the buttons on the side of the handle and "snap" the handle into the openings in the hubs.

### Wagon-to-Walker

 Press the buttons on the side of the handle and lift to remove from the hubs.

 Press the buttons on the side of the handle and "snap" the handle into the base. Free Manuals Download Website