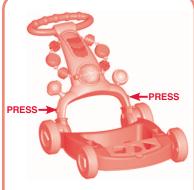

 Press the buttons on the side of the handle and "snap" the handle into the openings in the base.

 Press the buttons on the side of the handle and "snap" the handle into the openings in the hubs.