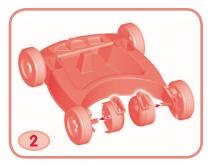

## **Assembly**

• "Snap" the hubs to the back of the base, as shown.

 At an angle, insert a peg on the roller ball into the socket in the front of the handle. Then, push to "snap" the other peg on the roller ball into the other socket in the handle. **Hint:** You can assemble the handle in either of two positions: Walker or Wagon.