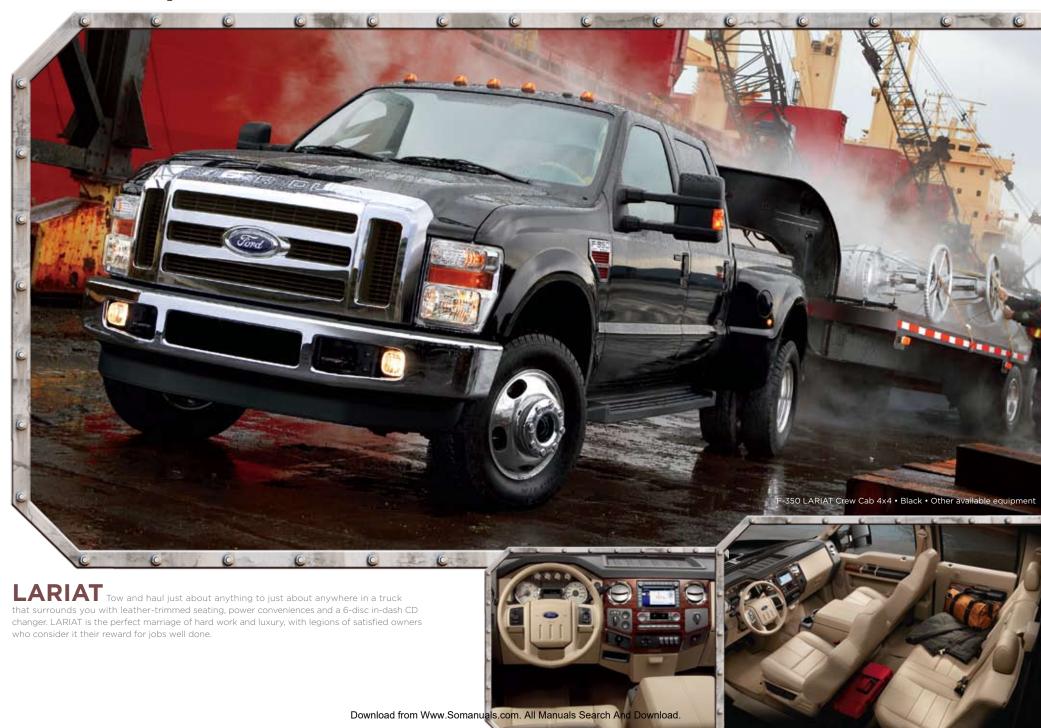

## A Comfortable Fit

You could get used to this.

Super Duty® didn't just rewrite the rules for capability, but for comfort as well. Top-quality materials and refinement pay off for the driver and passengers alike. Still, this hardworking interior stays true to its Built Ford Tough® roots. Gear rings around the air vents, and rugged panel stampings, mark an industrial theme. Smart storage is everywhere — a standard dash-top tray is a handy place to keep a notepad, and the available centre console is deep enough to hold a laptop. For work or for pleasure, Super Duty is one comfortable place to spend some time.

#### LARIAT

Chrome-steel bumpers • Black moulded cab steps • Chrome grille with accent colour insert • Black door handles • 18-in. premium forged polished-aluminum wheels with bright centre caps (F-250/F-350 SRW) • TorqShift\* 5-speed automatic transmission • Power-sliding rear window • Dual-zone Electronic Automatic Temperature Control • Colour-coordinated carpeted floor mats • Woodgrain-style instrument panel insert • Metallic-faced instrument cluster with cream gauges • Enhanced message centre with trip computer • Auto-dimming rearview mirror • Power driver and front-passenger seats • Driver Memory Seating System (includes memory seat, mirror and pedals) • Premium leather-trimmed 40/20/40 split front seat with centre armrest, cupholders and storage • Heated front seats • Colour-coordinated leather-wrapped steering wheel with secondary audio controls • AM/FM stereo/6-disc in-dash CD changer with MP3 capability, clock and 4 speakers • Ford SYNC\*6 • Sun visors with illuminated mirrors • Universal Garage Door Opener