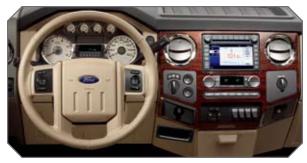

#### LARIAT

Chrome-steel bumpers • Black moulded cab steps • Chrome grille with accent colour insert • Black door handles • 18-in. premium forged polished-aluminum wheels with bright centre caps (F-250/F-350 SRW) • TorqShift\* 5-speed automatic transmission • Power-sliding rear window • Dual-zone Electronic Automatic Temperature Control • Colour-coordinated carpeted floor mats • Woodgrain-style instrument panel insert • Metallic-faced instrument cluster with cream gauges • Enhanced message centre with trip computer • Auto-dimming rearview mirror • Power driver and front-passenger seats • Driver Memory Seating System (includes memory seat, mirror and pedals) • Premium leather-trimmed 40/20/40 split front seat with centre armrest, cupholders and storage • Heated front seats • Colour-coordinated leather-wrapped steering wheel with secondary audio controls • AM/FM stereo/6-disc in-dash CD changer with MP3 capability, clock and 4 speakers • Ford SYNC\*6 • Sun visors with illuminated mirrors • Universal Garage Door Opener

An available Navigation System maps routes anywhere in Canada<sup>8</sup> and guides you with audible instructions. You can even watch DVDs when in "Park." It includes an in-dash touch screen, a single-CD/DVD player with MP3 capability, AM/FM stereo, USB port, voice-activated controls, digital