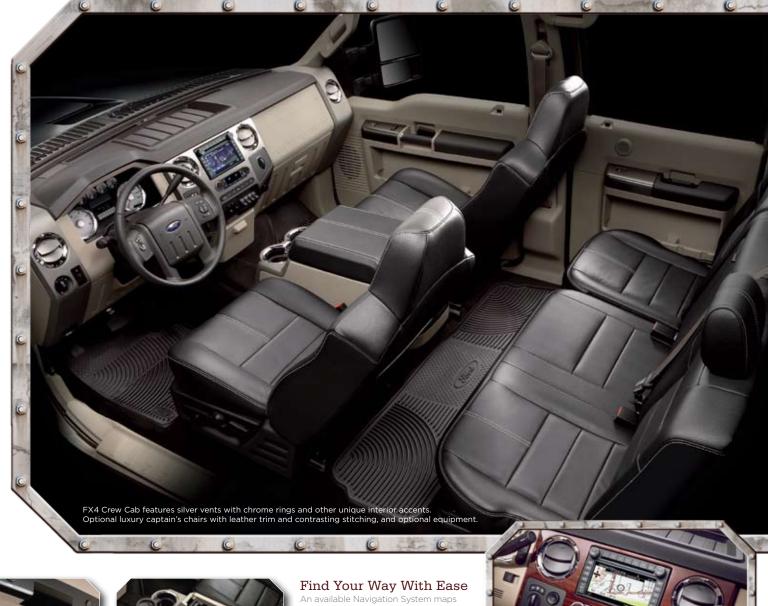

## A Comfortable Fit

You could get used to this.

Super Duty® didn't just rewrite the rules for capability, but for comfort as well. Top-quality materials and refinement pay off for the driver and passengers alike. Still, this hardworking interior stays true to its Built Ford Tough® roots. Gear rings around the air vents, and rugged panel stampings, mark an industrial theme. Smart storage is everywhere — a standard dash-top tray is a handy place to keep a notepad, and the available centre console is deep enough to hold a laptop. For work or for pleasure, Super Duty is one comfortable place to spend some time.

#### Complete Connectivity

Ford SYNC,\* powered by Microsoft,\* is a groundbreaking voice-activated communications and entertainment system, now standard on the 2009 Super Duty LARIAT and optional on FX4 and XLT. Simple voice commands let you control most Bluetooth\*-enabled mobile phones and portable digital music players.<sup>6</sup>