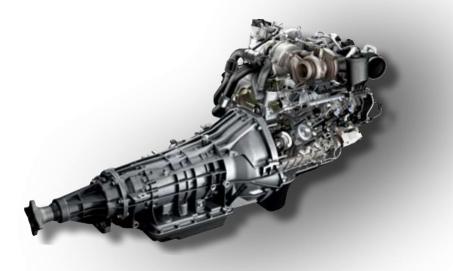

#### 6.4L Power Stroke® V8 Turbo Diesel.

Here is the most powerful Ford diesel pickup powerplant ever offered, with 100% of its 650 lb.-ft. of torque available at just 2000 rpm? Cutting-edge fuel injection helps deliver optimal fuel efficiency and outstanding cold-start capability.

The Power Stroke fuel and engine controls are integrated into one rugged cast-aluminum housing, enabling robust operation of the state-of-the-art engine technologies. Ford Clean Diesel Technology<sup>TM</sup> helps reduce emissions to levels on par with equivalent gasoline engines.