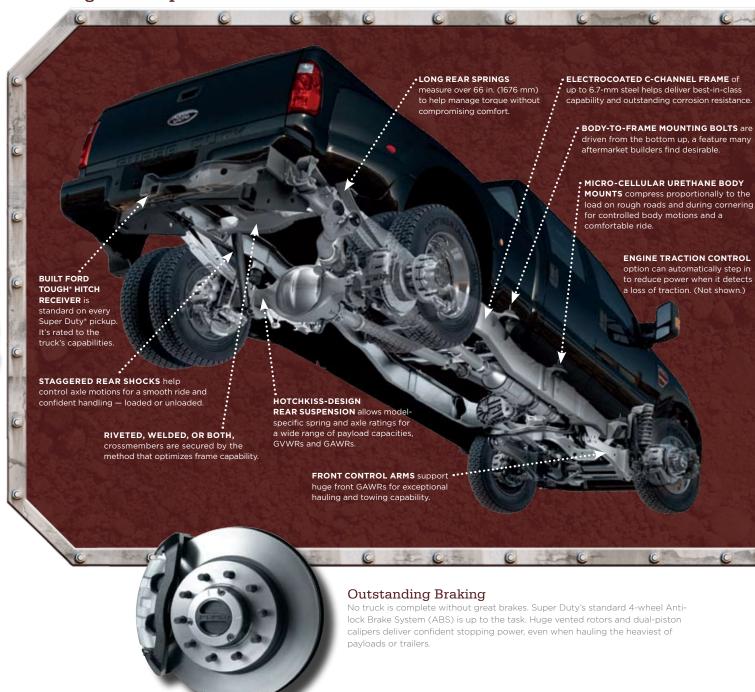

## **Massive Muscle**

Ford tough from the ground up.

Class-leading capability begins with a rock-solid foundation. Thick frame rails join rugged crossmembers to construct a rigid frame. Robust suspensions and axles handle the heaviest loads. Braking is firm and predictable, stop after stop, while ride and handling reach high levels of comfort and confidence. Super Duty is built to lead the way in capability, and to offer a superb driving experience.

- 1 HIGH-STRENGTH FRONT-END STRUCTURE: Super Duty uses all high-strength steel (approximately 2 times stronger than regular steel) in its rugged, hydroformed front-end structure.
- FULLY BOXED FRONT FRAME RAILS: Extra-rigid structures provide added strength for frontsuspension mounts and for upfits such as snow plows.
- **3 FRONT DROP HORNS:** Allow the front bumper to sit lower for compatibility with car bumpers.
- 4 STANDARD FRONT TOW HOOKS: The closedloop design has been tested to 125% of the heaviest GVWR with just one hook.
- TWIN-COIL MONOBEAM FRONT SUSPENSION:
  Standard on all 4x4 models and on F-450 4x2, it allows a wide range of GAWRs. Front Twin I-Beams give F-250 and F-350 4x2 models the toughness of solid I-beams with the handling and comfort of an independent suspension.

#### **Tough Components**

Every Super Duty pickup has a standard Built Ford Tough® hitch receiver that is matched to the truck's

## Advanced Systems

The integrated Trailer Brake Controller<sup>4</sup> (left) uses braking input, vehicle speed and ABS logic to balance the performance of the truck brakes and electric trailer brakes.5 The available TorqShift® automatic has a selectable Tow/Haul Mode that chooses and maintains optimum gearing under heavy load, and uses engine braking to reduce vehicle speed on downhill grades.

#### **FACTORY-INTEGRATED SOLUTIONS**

These optional factory-installed systems are designed to help keep you in control of your Super Duty and trailer when towing. The first fully integrated Trailer Brake Controller (TBC) in the class has been improved 1 and integrates with the ABS 2, the TorqShift automatic transmission with Tow/Haul Mode 3, and the available telescoping trailer tow mirrors 4. When activated, these components work together to make towing seem effortless. Developed and refined for years, these are the most experienced factory-installed towing systems available on a heavy-duty pickup.