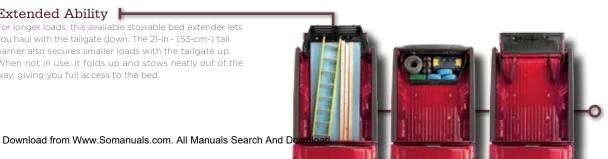

#### Extended Ability

For longer loads, this available stowable bed extender lets you haul with the tailgate down. The 21-in.- (53-cm-) tall barrier also secures smaller loads with the tailgate up. When not in use, it folds up and stows neatly out of the way, giving you full access to the bed.