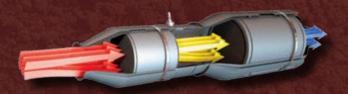

#### Giving You a Boost

Flatten any mountain pass with the dual sequential turbocharging system. The high-pressure Electronic Variable Response Turbo (EVRT\*) 1 spools up first to provide fast transient engine response. The larger low-pressure turbo 2 provides added airflow at peak power and torque. You can expect seamless performance from one end of the tachometer to the other.