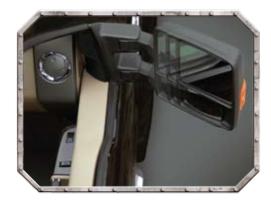

#### Keep an Eye on Things

Standard on FX4 and LARIAT. PowerScope™ trailer tow mirrors adjust, fold and telescope up to 2.75 in. (70 mm) at the touch of a switch. They include heated glass, integrated turn signals, and clearance lamps. Their large viewing area gives you a clear rear view, inspiring confidence whether you're towing or not.