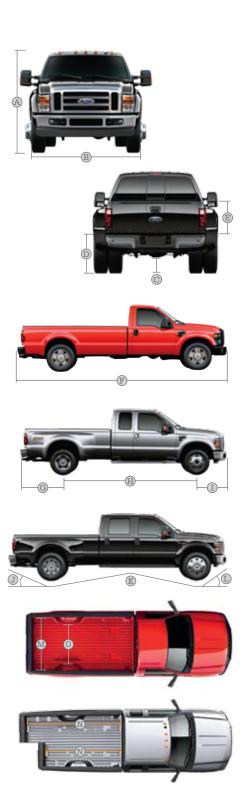

F-SERIES SUPER DUTY

## Ready, Willing & Able

Canada's most capable pickup.1

PUT ONE TO WORK FOR YOU. Its muscular sheet metal wraps around an incredibly strong structure, and its stance alerts you to the huge capabilities on tap. Climb into the cab and experience comfort that changed the world of heavy-duty pickups. For best-in-class<sup>1</sup> towing and hauling, choose the mighty 6.4L Power Stroke® V8. Plus, no other truck in the class offers so many innovations to make your work easier. Put together these impressive assets and you have Canada's most capable pickup, a Built Ford Tough® truck that's ready for whatever you throw at it: F-Series Super Duty.®

## **Massive Muscle**

Ford tough from the ground up.

Class-leading capability begins with a rock-solid foundation. Thick frame rails join rugged crossmembers to construct a rigid frame. Robust suspensions and axles handle the heaviest loads. Braking is firm and predictable, stop after stop, while ride and handling reach high levels of comfort and confidence. Super Duty is built to lead the way in capability, and to offer a superb driving experience.

- 1 HIGH-STRENGTH FRONT-END STRUCTURE: Super Duty uses all high-strength steel (approximately 2 times stronger than regular steel) in its rugged, hydroformed front-end structure.
- FULLY BOXED FRONT FRAME RAILS: Extra-rigid structures provide added strength for frontsuspension mounts and for upfits such as snow plows.
- **3 FRONT DROP HORNS:** Allow the front bumper to sit lower for compatibility with car bumpers.
- 4 STANDARD FRONT TOW HOOKS: The closedloop design has been tested to 125% of the heaviest GVWR with just one hook.
- TWIN-COIL MONOBEAM FRONT SUSPENSION:
  Standard on all 4x4 models and on F-450 4x2, it allows a wide range of GAWRs. Front Twin I-Beams give F-250 and F-350 4x2 models the toughness of solid I-beams with the handling and comfort of an independent suspension.