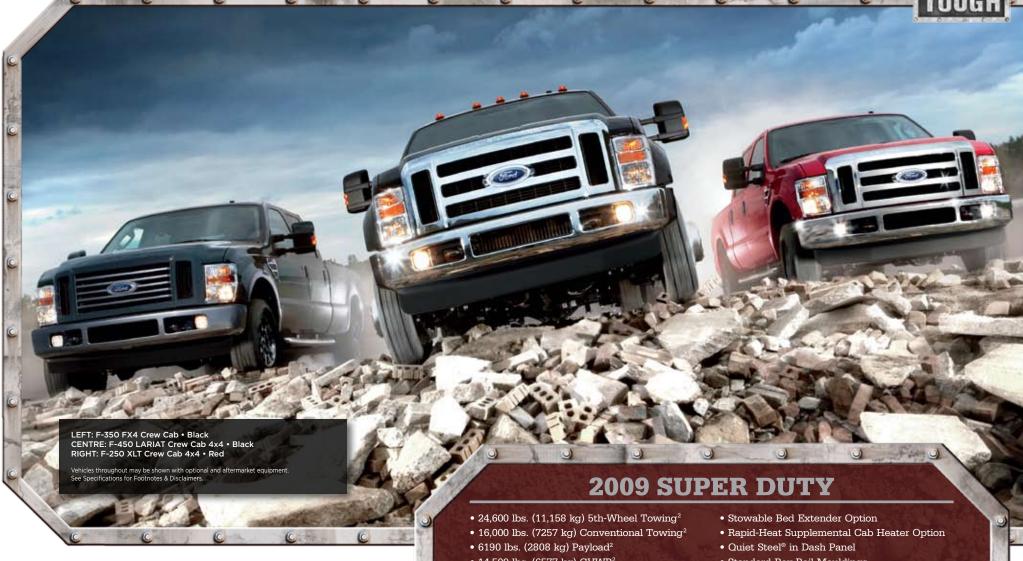

#### **Tough Components**

Every Super Duty pickup has a standard Built Ford Tough® hitch receiver that is matched to the truck's

## Advanced Systems

The integrated Trailer Brake Controller<sup>4</sup> (left) uses braking input, vehicle speed and ABS logic to balance the performance of the truck brakes and electric trailer brakes.5 The available TorqShift® automatic has a selectable Tow/Haul Mode that chooses and maintains optimum gearing under heavy load, and uses engine braking to reduce vehicle speed on downhill grades.