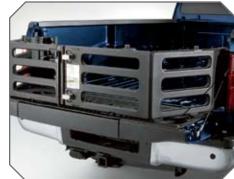

#### **Tough Components**

Every Super Duty pickup has a standard Built Ford Tough® hitch receiver that is matched to the truck's

## Advanced Systems

The integrated Trailer Brake Controller<sup>4</sup> (left) uses braking input, vehicle speed and ABS logic to balance the performance of the truck brakes and electric trailer brakes.5 The available TorqShift® automatic has a selectable Tow/Haul Mode that chooses and maintains optimum gearing under heavy load, and uses engine braking to reduce vehicle speed on downhill grades.