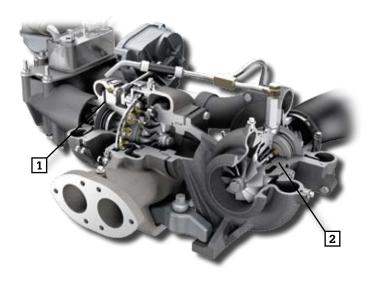

#### Giving You a Boost

Flatten any mountain pass with the dual sequential turbocharging system. The high-pressure Electronic Variable Response Turbo (EVRT\*) 1 spools up first to provide fast transient engine response. The larger low-pressure turbo 2 provides added airflow at peak power and torque. You can expect seamless performance from one end of the tachometer to the other.