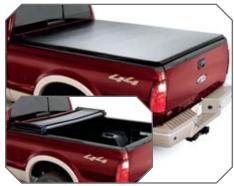

## Accessories

All-weather floor mats

Ambient Lighting

Ashcup/coin holder/Smoker's Pack

Bed extender

Bed mat

Bed rail protector

Bed rug

Bedliner

Bi-directional remote start system

Chrome bug deflector

Electrochromic mirrors

Exhaust tip

Ford SYNC®

Hard folding tonneau cover

Premium carpeted floor mats

Retractable bed hooks

Side window deflectors

Soft folding tonneau cover<sup>1</sup>

Soft snapless tonneau cover<sup>1</sup>

Splash guards

Trailer hitch balls/draw bars

Trailer tow mirrors

Tubular step bars Vehicle security system

Wheel covers

Wheel locks

<sup>1</sup>Ford Licensed Accessories

Bedliner

Trailer hitch draw bars

Splash guards

All-weather floor mats

Soft folding tonneau cover