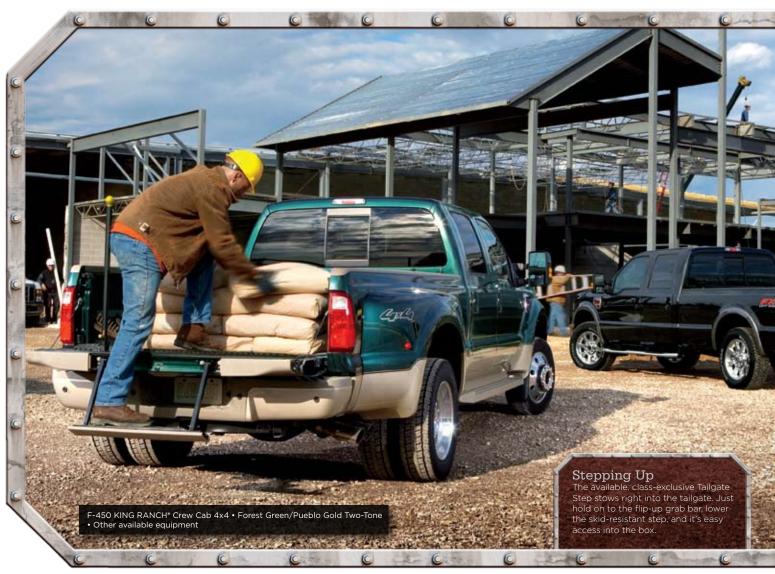

- 14,500 lbs. (6577 kg) GVWR<sup>2</sup>
- 33,000 lbs. (14,969 kg) GCWR2
- 6000 lbs. (2722 kg) Front GAWR2
- F-450 Pickup
- PowerScope<sup>™</sup> Power-Telescoping/-Folding Trailer Tow Mirrors Available
- Tailgate Step Option