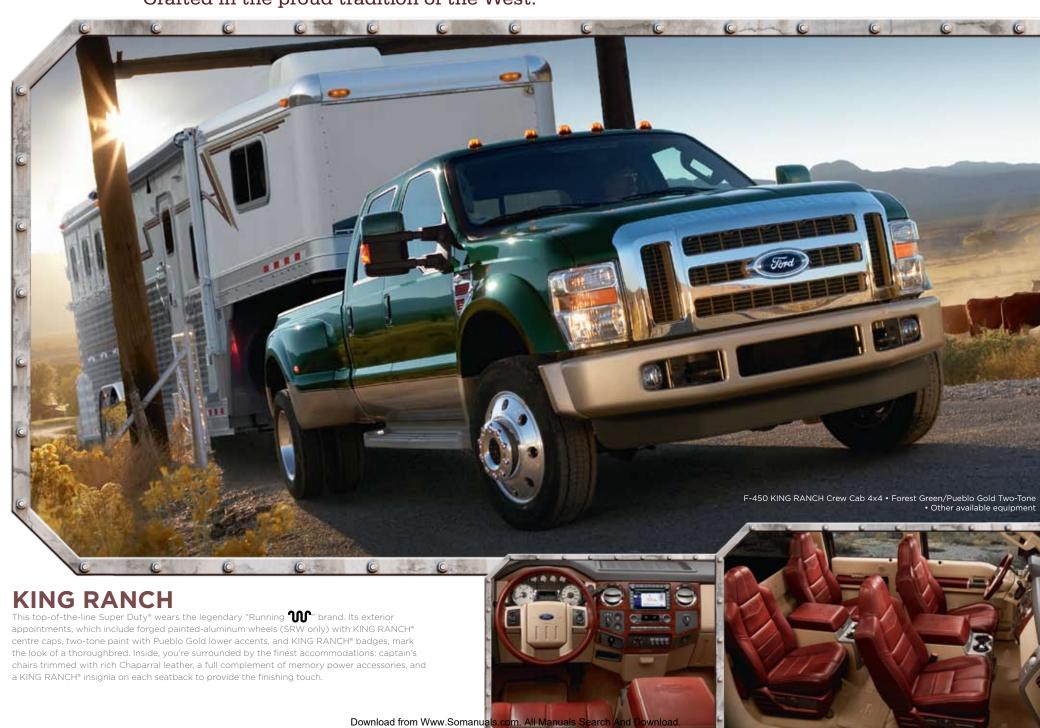

ndard features that can get you comfortably through the work week, look no further than Super Duty XL.

You'll enjoy a hefty list of standard features while listening to the AM/FM stereo/ single-CD player with MP3 capability and an auxiliary audio input. A chrome grille and chrome bumpers dress up the exterior. For added personal space, choose the cloth luxury captain's chairs with centre console.

FX4 Equipped with a 4x4 drivetrain, limited-slip rear differential, Rancho®-branded off-road shocks, plus a transfer case and fuel tank skid plates, FX4 begs you to take it off the beaten path. A handsome interior lets you ride in style and comfort, on-road or off.

## One of Life's Rewards

Impressive features are standard.



## Tall in the Saddle

Crafted in the proud tradition of the West.



## Accessories

All-weather floor mats

Ambient Lighting

Ashcup/coin holder/Smoker's Pack

Bed extender

Bed mat

Bed rail protector

Bed rug

Bedliner

Bi-directional remote start system

Chrome bug deflector

Electrochromic mirrors

Exhaust tip

Ford SYNC®

Hard folding tonneau cover

Premium carpeted floor mats

Retractable bed hooks

Side window deflectors

Soft folding tonneau cover<sup>1</sup>

Soft snapless tonneau cover<sup>1</sup>

Splash guards

Trailer hitch balls/draw bars

Trailer tow mirrors

Tubular step bars Vehicle security system

Wheel covers

Wheel locks

<sup>1</sup>Ford Licensed Accessories



Bedliner



Trailer hitch draw bars



Splash guards



All-weather floor mats



Soft folding tonneau cover



Chrome bug deflector

# CUSTOM accessories

Ford of Canada war