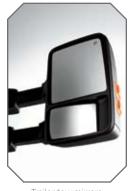

#### Keep an Eye on Things

Standard on FX4 and LARIAT. PowerScope™ trailer tow mirrors adjust, fold and telescope up to 2.75 in. (70 mm) at the touch of a switch. They include heated glass, integrated turn signals, and clearance lamps. Their large viewing area gives you a clear rear view, inspiring confidence whether you're towing or not.