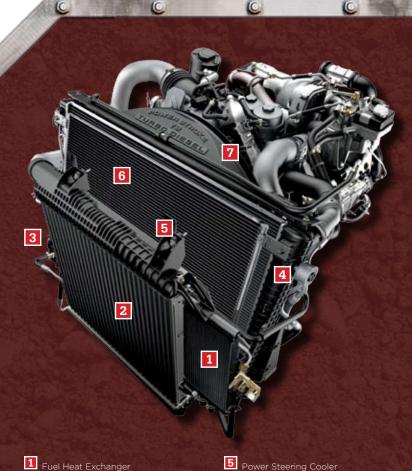

- 1 Fuel Heat Exchanger
- 2 Charged Air Cooler
- 3 Transmission Cooler
- 4 Large Engine Radiator

#### Comprehensive Cooling

This system also cools F-550 Super Duty.® The large radiator and the water pump flow rate ensure efficient cooling. There are 6 different radiators (coolers) - including one for the fuel-cooling system — designed to support engine emissions and enhance durability, power and torque. An engine-mounted fan shroud improves air-flow efficiency, resulting in an overall cooling system that is capable and reliable.

6 Air Conditioning Condenser

7 Engine-Mounted Fan Shroud