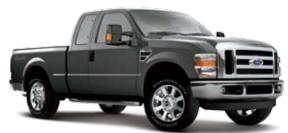

## **Tough Trio**

XL, XLT and FX4 reporting for duty.

3 hardworking trucks, 3 unique personalities: XL is the work truck that gets the job done and always comes back for more; XLT takes comfort and convenience to an entirely new level; and FX4 is the off-road king with a style all its own.

Room for the Crew

XLT Crew Cab with optional cloth captain's chairs with centre console and a standard, versatile FlexFold  $^{\text{TM}}$  60/40 split rear seat.

Here is the bedrock of the line. It includes the heavy-duty features that make Super Duty® trucks so impressive, and it can be equipped to move the heaviest loads. When you're looking for a work truck with all the capabilities, plus standard features that can get you comfortably through the work week, look no further than Super Duty XL.