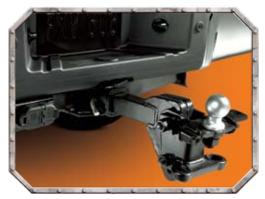

## Advanced Systems

The integrated Trailer Brake Controller<sup>4</sup> (left) uses braking input, vehicle speed and ABS logic to balance the performance of the truck brakes and electric trailer brakes.5 The available TorqShift® automatic has a selectable Tow/Haul Mode that chooses and maintains optimum gearing under heavy load, and uses engine braking to reduce vehicle speed on downhill grades.

The TorqShift® 5-speed automatic is Ford's toughest transmission. Its selectable Tow/ Haul Mode adjusts its operation

to match towing and hauling demand. This reduces gear hunting, helps improve power delivery, and engages engine braking to help control vehicle speed when descending hills. The TorqShift is available on any Super Duty.\*