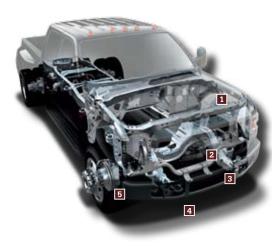

## **Massive Muscle**

Ford tough from the ground up.

Class-leading capability begins with a rock-solid foundation. Thick frame rails join rugged crossmembers to construct a rigid frame. Robust suspensions and axles handle the heaviest loads. Braking is firm and predictable, stop after stop, while ride and handling reach high levels of comfort and confidence. Super Duty is built to lead the way in capability, and to offer a superb driving experience.

- 1 HIGH-STRENGTH FRONT-END STRUCTURE: Super Duty uses all high-strength steel (approximately 2 times stronger than regular steel) in its rugged, hydroformed front-end structure.
- FULLY BOXED FRONT FRAME RAILS: Extra-rigid structures provide added strength for frontsuspension mounts and for upfits such as snow plows.
- **3 FRONT DROP HORNS:** Allow the front bumper to sit lower for compatibility with car bumpers.
- 4 STANDARD FRONT TOW HOOKS: The closedloop design has been tested to 125% of the heaviest GVWR with just one hook.
- TWIN-COIL MONOBEAM FRONT SUSPENSION:
  Standard on all 4x4 models and on F-450 4x2, it allows a wide range of GAWRs. Front Twin I-Beams give F-250 and F-350 4x2 models the toughness of solid I-beams with the handling and comfort of an independent suspension.