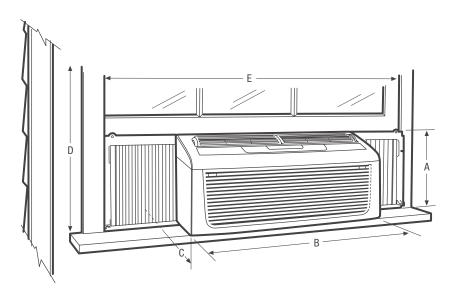

#### **Product Dimensions**

| Height | 12-1/4" |
|--------|---------|
| Width  | 23-5/8" |
| Depth  | 18"     |

#### SpaceWise® Adjustable Side Panels

With the Adjustable Side Panels, the side panels will extend to best fit your window.