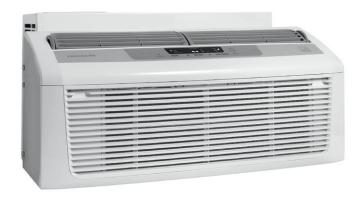

# Low-Profile Air Conditioner

#### **Product Dimensions**

| Height | 12-1/4" |
|--------|---------|
| Width  | 23-5/8" |
| Depth  | 18"     |