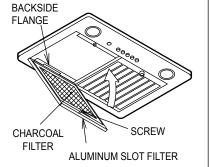

FIG<sub>3</sub>

FIG 4

The charcoal filter is placed on the backside of the slot filter and it is reinstalled in the unit.

Note do not place the charcoal filter over screw hole.

NOTE

The charcoal filter should be replaced every three to six months, depending on the amount of cooking that is done.