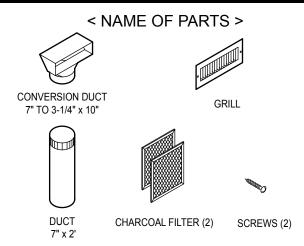

## DUCTLESS KIT FDK-06A

Please confirm contents in the above figure first.

FIG<sub>1</sub>

The liner and the power unit are completely installed.

Please refer to each installation book for the installation method.