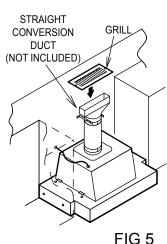

When installing without a soffit, please refer FIG5

- Do not use screws to join the duct parts.
- Be careful not to expand the hole too much, and be careful not to damage soffit etc.

**DUCT TAPE** (NOT INCLUDED)