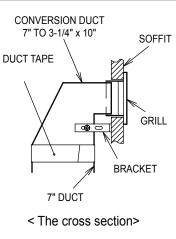

FIG 2

Attach the conversion duct to the wall or soffit.

Attach the grill with the screws provided to the soffit. Please refer to cross section FIG4 for detailed assembly. Do the taping to each joint with duct tape.