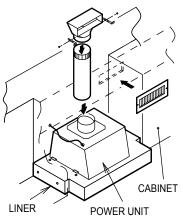

## DUCTLESS KIT FDK-06A

Please confirm contents in the above figure first.

FIG<sub>1</sub>

The liner and the power unit are completely installed.

Please refer to each installation book for the installation method.