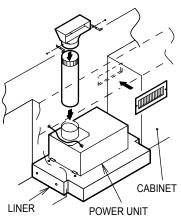

## INSTALLATION MANUAL DUCTLESS KIT FDK-021

Please confirm contents in the above figure first.

FIG 1

The liner and the power unit are completely installed.

Please refer to each installation book for the installation method.