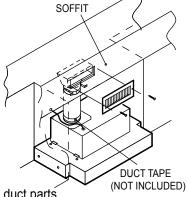

Assemble the duct and the conversion duct temporarily, and decide the location of the grill. Adjust length by cutting the duct to preferred length.

Cut a rectangular hole for the grill in the soffit when the location of the grill is decided. Remove the protection seal of the grill.

FIG 2

Attach the conversion duct to the wall or soffit.

Attach the grill with the screws provided to the soffit. Please refer to cross section FIG4 for detailed assembly. Do the taping to each joint with duct tape.

When installing without a soffit, please refer FIG5

## CAUTION

- Do not use screws to join the duct parts.
- Be careful not to expand the hole too much, and be careful not to damage soffit etc.

FIG 3

FIG 4

The charcoal filter is placed on the backside of the slot filter and it is reinstalled in the unit.