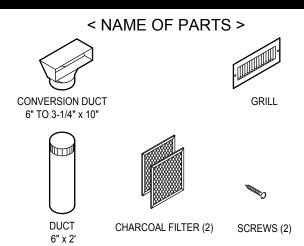

## INSTALLATION MANUAL DUCTLESS KIT FDK-021

Please confirm contents in the above figure first.

FIG 1

The liner and the power unit are completely installed.

Please refer to each installation book for the installation method.