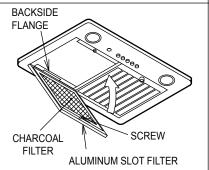

## CAUTION

- Do not use screws to join the duct parts.
- Be careful not to expand the hole too much, and be careful not to damage soffit etc.

FIG 3

FIG 4

The charcoal filter is placed on the backside of the slot filter and it is reinstalled in the unit.

Note do not place the charcoal filter over screw hole.

NOTE

The charcoal filter should be replaced every three to six months, depending on the amount of cooking that is done.

Finally, please install wood hood.