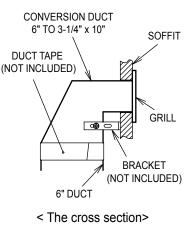

FIG 2

Attach the conversion duct to the wall or soffit.

Attach the grill with the screws provided to the soffit. Please refer to cross section FIG4 for detailed assembly. Do the taping to each joint with duct tape.