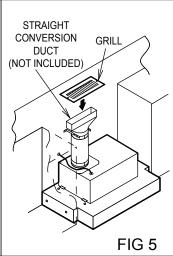

nstalled.

Please refer to each installation book for the installation method.

Assemble the duct and the conversion duct temporarily, and decide the location of the grill. Adjust length by cutting the duct to preferred length.

Cut a rectangular hole for the grill in the soffit when the location of the grill is decided. Remove the protection seal of the grill.



FIG 2

Attach the conversion duct to the wall or soffit.

Attach the grill with the screws provided to the soffit. Please refer to cross section FIG4 for detailed assembly. Do the taping to each joint with duct tape.

When installing without a soffit, please refer FIG5



## CAUTION

- Do not use screws to join the duct parts.
- Be careful not to expand the hole too much, and be careful not to damage soffit etc.

FIG 3



FIG 4



The charcoal filter is placed on the backside of the slot filter and it is reinstalled in the unit.

Note do not place the charcoal filter over screw hole.



NOTE

The charcoal filter should be replaced every three to six months, depending on the amount of cooking that is done.

Finally, please install wood hood.

Your installation is now complete. If you should require service or replacement parts on your ventilation system. contact:

Fuji Industrial USA,Inc. 16300 Christensen Rd, #212 Seattle, WA 98188 1-888-547-9880

FIG 7

READ AND SAVE THESE INSTRUCTIONS.
Keep this manual in a convenient place for future reference.

FUJI INDUSTRIAL CO.,LTD.

032582

FIG 6

Free Manuals Download Website

http://myh66.com

http://usermanuals.us

http://www.somanuals.com

http://www.4manuals.cc

http: