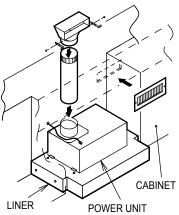

INSTALLATION MANUAL DUCTLESS KIT FDK-02A

www.fujioh.com

Please confirm contents in the above figure first.

FIG 1

The liner and the power unit are completely installed.

Please refer to each installation book for the installation method.