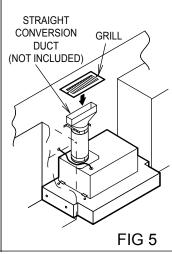

nstalled.

Please refer to each installation book for the installation method.

Assemble the duct and the conversion duct temporarily, and decide the location of the grill. Adjust length by cutting the duct to preferred length.

Cut a rectangular hole for the grill in the soffit when the location of the grill is decided. Remove the protection seal of the grill.



FIG 2

Attach the conversion duct to the wall or soffit.

Attach the grill with the screws provided to the soffit. Please refer to cross section FIG4 for detailed assembly. Do the taping to each joint with duct tape.

When installing without a soffit, please refer FIG5



## CAUTION

- Do not use screws to join the duct parts.
- Be careful not to expand the hole too much, and be careful not to damage soffit etc.

FIG 3



FIG 4



The charcoal filter is placed on the backside of the slot filter and it is reinstalled in the unit.

Note do not place the charcoal filter over screw hole.



NOTE

The charcoal filter should be replaced every three to six months, depending on the amount of cooking that is done.

Finally, please install wood hood.

Your installation is now complete. If you should require service or replacement parts on your ventilation system. contact:

Fuji Industrial USA,Inc. 16300 Christensen Rd, #212 Seattle, WA 98188 1-888-547-9880

FIG 7

READ AND SAVE THESE INSTRUCTIONS.
Keep this manual in a convenient place for future reference.

FUJI INDUSTRIAL CO.,LTD.

030684

FIG 6

Free Manuals Download Website

http://myh66.com

http://usermanuals.us

http://www.somanuals.com

http://www.4manuals.cc

http: