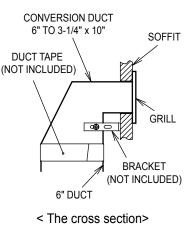

FIG 2

Attach the conversion duct to the wall or soffit.

Attach the grill with the screws provided to the soffit. Please refer to cross section FIG4 for detailed assembly. Do the taping to each joint with duct tape.

When installing without a soffit, please refer FIG5