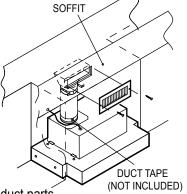

FIG 2

Attach the conversion duct to the wall or soffit.

Attach the grill with the screws provided to the soffit. Please refer to cross section FIG4 for detailed assembly. Do the taping to each joint with duct tape.

## CAUTION

- Do not use screws to join the duct parts.
- Be careful not to expand the hole too much, and be careful not to damage soffit etc.

FIG 3

FIG 4

The charcoal filter is placed on the backside of the slot filter and it is reinstalled in the unit.