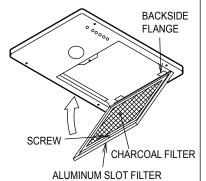

## CAUTION

- Do not use screws to join the duct parts.
- Be careful not to expand the hole too much, and be careful not to damage soffit etc.

FIG 3

FIG 4

The charcoal filter is placed on the backside of the slot filter and it is reinstalled in the unit.

Note do not place the charcoal filter over screw hole.

NOTE

The charcoal filter should be replaced every three to six months, depending on the amount of cooking that is done.

Finally, please install wood hood.