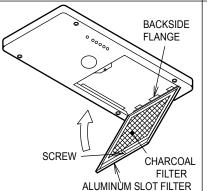

- Do not use screws to join the duct parts.
- Be careful not to expand the hole too much, and be careful not to damage soffit etc.

FIG<sub>3</sub>

DUCT TAPE

(NOT INCLUDED)

FIG 4

The charcoal filter is placed on the backside of the slot filter and it is reinstalled in the unit.

Note do not place the charcoal filter over screw hole.

SOFFIT

Finally, please install wood hood.

Your installation is now complete. If you should require service or replacement parts on your ventilation system. contact: