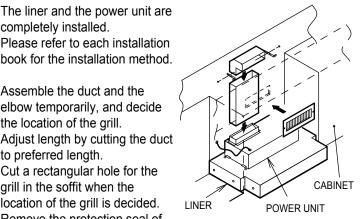

INSTALLATION MANUAL DUCTLESS KIT FDK-03A

www.fujioh.com

completely installed.

Please refer to each installation book for the installation method.

Assemble the duct and the elbow temporarily, and decide the location of the grill. Adjust length by cutting the duct to preferred length.

Cut a rectangular hole for the grill in the soffit when the location of the grill is decided. Remove the protection seal of the grill.

FIG 2

Please confirm contents in the above figure first.

FIG<sub>1</sub>