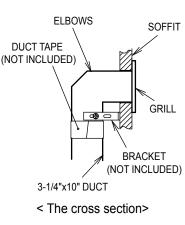

Attach the elbow to the wall or soffit.

Attach the grill with the screws provided to the soffit. Please refer to cross section FIG4 for detailed assembly. Do the taping to each joint with duct tape.

When installing without a soffit, please refer FIG5

- Do not use screws to join the duct parts.
- Be careful not to expand the hole too much, and be careful not to damage soffit etc.

FIG<sub>3</sub>

DUCT TAPE

(NOT INCLUDED)

FIG 4

The charcoal filter is placed on the backside of the slot filter and it is reinstalled in the unit.