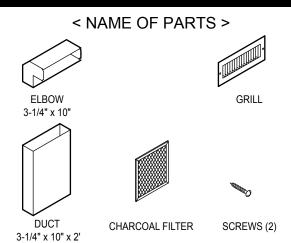

Cut a rectangular hole for the grill in the soffit when the location of the grill is decided. Remove the protection seal of the grill.

FIG 2

Please confirm contents in the above figure first.

FIG<sub>1</sub>