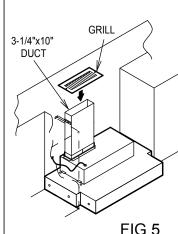

Attach the elbow to the wall or soffit.

Attach the grill with the screws provided to the soffit. Please refer to cross section FIG4 for detailed assembly. Do the taping to each joint with duct tape.

When installing without a soffit, please refer FIG5