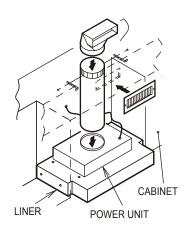

INSTALLATION MANUAL DUCTLESS KIT FDK-04A

www.fujioh.com

Please confirm contents in the above figure first.

FIG 1

The liner and the power unit are completely installed.

Please refer to each installation book for the installation method.