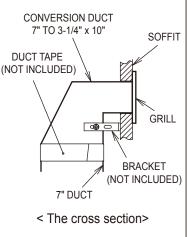

FIG 2

Attach the conversion duct to the wall or soffit.

Attach the grill with the screws provided to the soffit. Please refer to cross section FIG4 for detailed assembly. Do the taping to each joint with the duct tape.

SOFFIT

FIG 4

The charcoal filter is placed on the backside of the slot filter and it is reinstalled in the unit.

Note do not place the charcoal filter over screw hole.

NOTE

The charcoal filter should be replaced every three to six months, depending on the amount of cooking that is done.