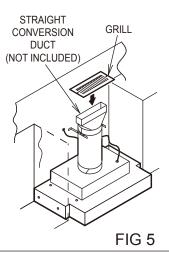

When installing without a soffit, please refer FIG5

- Do not use screws to join the duct parts.
- Be careful not to expand the hole too much, and be careful not to damage soffit etc.

DUCT TAPE (NOT INCLUDED)