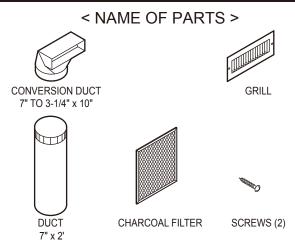

INSTALLATION MANUAL DUCTLESS KIT FDK-04A

www.fujioh.com

Please confirm contents in the above figure first.

FIG 1

The liner and the power unit are completely installed.

Please refer to each installation book for the installation method.