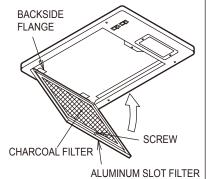

SOFFIT

FIG 4

The charcoal filter is placed on the backside of the slot filter and it is reinstalled in the unit.

Note do not place the charcoal filter over screw hole.

NOTE

The charcoal filter should be replaced every three to six months, depending on the amount of cooking that is done.