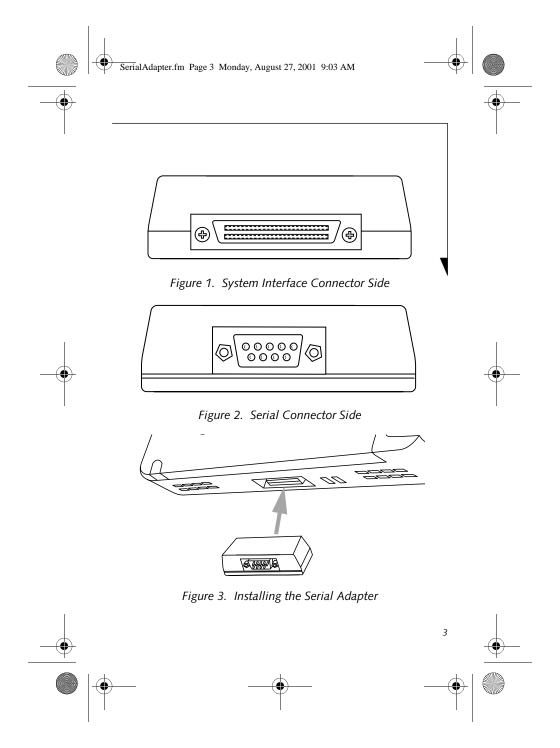

On one side of the adapter is a plug which fits into the system interface port (*see Figure 1*). On the opposite side of the adapter is a 9-pin port for a serial connector (*see Figure 2*).

To install the adapter,

- 1. If the pen tablet is running, either suspend operation or power down the system.
- 2. If the serial device you wish to connect has power applied, remove power.

- 3. Remove the plastic cover that is located over the system interface port on the bottom edge of the pen tablet. Keep the cover in a safe place for future reinstallation.
- 4. Plug the serial adapter into the system interface port. The plug is keyed so that it will only fit when it is positioned properly (*see Figure 3*).
- 5. Insert the serial plug into the serial connector (*see Figure* 2).
- 6. Restart the system and the serial device.