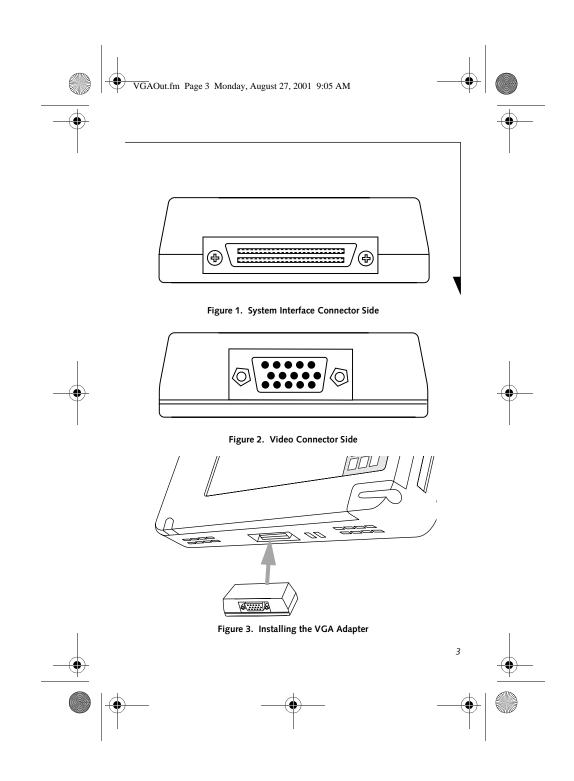

On one side of the adapter is a plug which fits into the system interface port (*see Figure 1*). On the opposite side of the adapter is a port for a video connector (*see Figure 2*).

To install the adapter,

1. If the pen tablet is running, either suspend operation or power down the system.

- 2. If the external monitor you wish to connect has power applied, power it down.
- 3. Remove the plastic cover that is located over the system interface port on the bottom edge of the pen tablet. Keep the cover in a safe place for future reinstallation.
- 4. Plug the VGA Adapter into the system interface port. The plug is keyed so that it will only fit when it is positioned properly (*see Figure 3*).
- 5. Insert the video plug into the video connector (*see Figure 2*).
- 6. Restart the system and the external monitor.