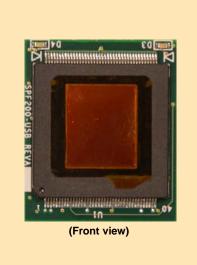

## **SPF200-USB** Fingerprint Sensor







```
(Back view)
```

#### Features

- All-in-one Fingerprint module with USB connector.
- Easy to integrate with other devices
- Uses Fujitsu MBF200 Fingerprint Sensor
- Low Power
  - 18 milliamps: Operating
  - 500 microamps: Standby
- USB 1.1 compatible (to 13 FPS)
- 256 x 300 Pixel Array (50 µm pixel pitch)

#### Description

The Fujitsu SPF200-USB is an all-in-one USB device. Simply connect it to your USB cable and you have a working fingerprint sensor! The SPF200-USB is ideal for integrating into devices where USB is the communication interface such as computer peripherals and embedded applications. Mount the SPF200-USB into your device and you have a completed product without going through the expense of board layout and debug. • 500 DPI resolution

- 8-bit grayscale (256 gray