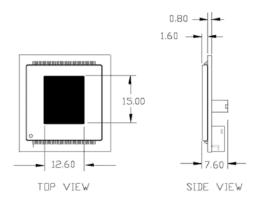

- 8-bit grayscale (256 gray levels)
- On board A/D Converter
- Programmable gain control for image optimization
- 12.8mm x 15mm image area
- · Lead-Free and ROHS compliant parts available
- Windows XP USB signed drivers