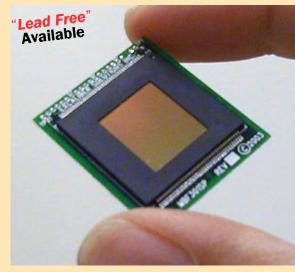

#### Description

The Fujitsu SPF200-USB is an all-in-one USB device. Simply connect it to your USB cable and you have a working fingerprint sensor! The SPF200-USB is ideal for integrating into devices where USB is the communication interface such as computer peripherals and embedded applications. Mount the SPF200-USB into your device and you have a completed product without going through the expense of board layout and debug. • 500 DPI resolution

- 8-bit grayscale (256 gray levels)
- On board A/D Converter
- Programmable gain control for image optimization
- 12.8mm x 15mm image area
- · Lead-Free and ROHS compliant parts available
- Windows XP USB signed drivers