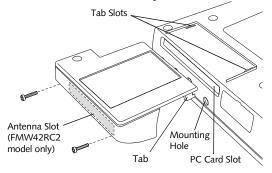

#### INSTALLING THE RADIO ANTENNA COVER

To attach the radio antenna cover to the pen tablet PC, perform the following steps.

- 1. Position the antenna cover in relation to the back of the pen tablet PC as shown in Figure 2.
- 2. If caps are present over the mounting holes, remove them with a small screwdriver, or similar tool.
- 3. If the FMW42CR2 antenna cover is being used, slide the open slot in the cover (as outlined in Figure 2) over the antenna so that the antenna protrudes from the cover.
- 4. Insert the antenna cover tabs into the two tab slots on the pen tablet.

*Note:* If the screws referenced in the step below are either lost or missing, they can be purchased at most hardware stores (Cross-recessed head Machine Screw with spring washer and flat washer. Size: M2.5 x 8 mm long. Finish:Black Zinc)

5. Insert the two black screws through the holes in the hood and secure them to the pen tablet.

3

Download from Www.Somanuals.com. All Manuals Search And Download.

Download from Www.Somanuals.com. All Manuals Search And Download.