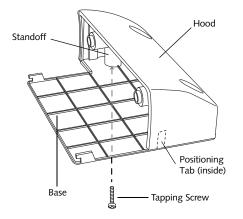

### ASSEMBLING THE ANTENNA COVER KIT

**Note:** This section is applicable only to antenna cover model FMW42RC1 only; the FMW42CR2 model is pre-assembled.

The radio antenna cover kit consists of the following parts:

- Plastic Hood
- Plastic Base
- Two screws (M2.5 x 8 mm long, finish:black zinc)
- One tapping screw (Model FMW42RC1 only)

To assemble the radio antenna cover, place the hood atop the base as illustrated in Figure 1. Make sure the positioning tab is on the *inside* of the hood. Secure the two pieces with the tapping screw by inserting it through the hole in the base into the standoff inside the hood.