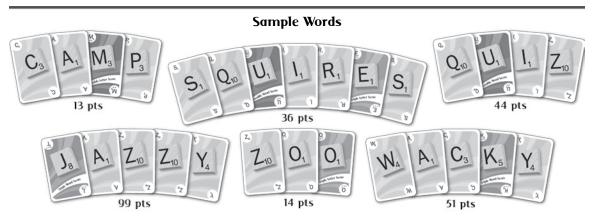

# Contents:

The deck includes 110 cards. There are 74 letterletter cards, 32 premium score cards, and 4 wild cards. All letters have a number value. Wild cards do not have a value.

# Premium Double and Triple Score Cards:

If a player forms a word with more than one premium card (i.e. double or triple word or letter cards), the score is doubled or tripled and then redoubled or re-tripled according to the players cards in that word. Include premiums for double or triple letter values, if any, before doubling or tripling the word score.

Players must lay their hands down in the order of the game play. A word laid is a word played. Once a player's hand is down and their word is formed, the word cannot be changed.

The player with the highest value word (only one word may be formed in each hand) wins the hand. The score for each hand is the sum of the letter values in each word formed plus the additional points obtained from premium score cards.