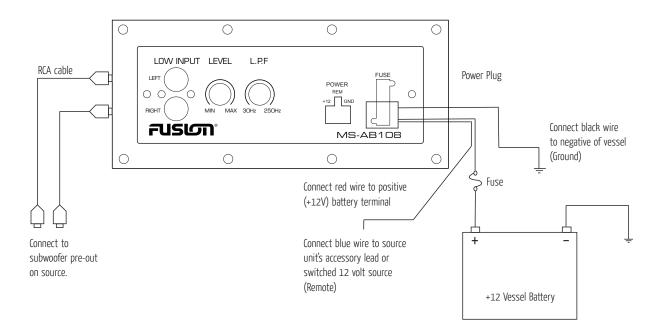

(Wiring diagram on reverse)

#### WIRING

#### Be sure to use the supplied power extension cable.

- » Connect the ground wire (Black wire) to the negative of the vessel (Ground) Note: clean dirt, corrosion and paint to bare metal.
- » Connect the 12 volt (red wire) to the positive battery terminal of the vessel; Make sure the fuse is close to the battery.
- » Connect the remote on (blue wire) to the remote turn on lead of the Headunit. - If your head unit does not have a remote turn-on lead, connect a switched 12v power lead to the unit.
- » Connect the RCA cables to source
- » Check all connections.
- » Finally, connect the power plug end of the power harness to the unit.