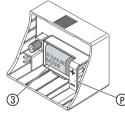

#### Inserting the battery:

- Press the release button ① and remove the control unit ② from the housing of the Water Timer.
- Insert the battery ③ in the battery compartment.
   Pay attention to the polarity P
   (+/- markings).
- 3. Re-attach the control unit ② to the housing.