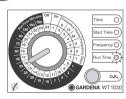

## 3. Function

Control knob and OK button:

1 Control knob

**2** Control knob pointer

OK button

Battery status display:

The GARDENA Water Timer electronic allows you to set different watering cycles for different watering times independent of whether you are using a sprinkler, a sprinkler system installation or driphead watering system to irrigate your garden.

You simply program the time (to the nearest hour), watering starting time / duration and cycle by turning the pointer ② of the control knob ① to the correct time and pressing the OK button ③.

The Water Timer opens at the starting time you have selected.

#### Setting the time of day:

2. Set the time on the inner light-grey scale by turning the control knob and confirm the time you have selected by pressing the OK button (e.g.: 10:00 am).

The Start Time LED flashes.

### Setting the watering starting time:

3. Set the watering starting time on the inner light-grey scale by turning the control knob and confirm the time you have selected by pressing the **OK button** (e.g.: 20:00).

### Setting the Watering Cycle:

4. Set the watering cycle on the **outer grey scale** (Frequency Hours / Days) using the control knob and confirm your selection by pressing the OK button (e.g.: 12 hour cycle).

#### Setting the Watering Time:

 Set the watering time on the outer black scale (Run Time Minutes) using the control knob and confirm your selection by pressing the OK button (e.g.: 30 minutes).

The program you have selected is now active.