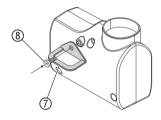

#### Installing the anti-theft protection (optional):

To protect your Water Timer against theft, the GARDENA Anti-Theft Protection Art. No. 1815-00.791.00 is available from the GARDENA Service.

- 1. Fasten the bracket 7 to the back of the Water Timer using the screw (8).
- 2. The bracket can be used to attach a chain, for example.