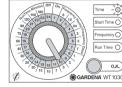

## 3. Function

Control knob and OK button:

1 Control knob

**2** Control knob pointer

OK button

Battery status display:

The GARDENA Water Timer electronic allows you to set different watering cycles for different watering times independent of whether you are using a sprinkler, a sprinkler system installation or driphead watering system to irrigate your garden.

You simply program the time (to the nearest hour), watering starting time / duration and cycle by turning the pointer ② of the control knob ① to the correct time and pressing the OK button ③.

The Water Timer opens at the starting time you have selected.

#### Setting the time of day:

2. Set the time on the inner light-grey scale by turning the control knob and confirm the time you have selected by pressing the OK button (e.g.: 10:00 am).

The Start Time LED flashes.

### Setting the watering starting time:

3. Set the watering starting time on the inner light-grey scale by turning the control knob and confirm the time you have selected by pressing the **OK button** (e.g.: 20:00).

### Setting the Watering Cycle:

4. Set the watering cycle on the **outer grey scale** (Frequency Hours / Days) using the control knob and confirm your selection by pressing the OK button (e.g.: 12 hour cycle).

#### Setting the Watering Time:

 Set the watering time on the outer black scale (Run Time Minutes) using the control knob and confirm your selection by pressing the OK button (e.g.: 30 minutes).

The program you have selected is now active.