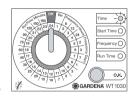

## 3. Function

Control knob and OK button:

1 Control knob

**2** Control knob pointer

OK button

Battery status display:

The GARDENA Water Timer electronic allows you to set different watering cycles for different watering times independent of whether you are using a sprinkler, a sprinkler system installation or driphead watering system to irrigate your garden.

You simply program the time (to the nearest hour), watering starting time / duration and cycle by turning the pointer ② of the control knob ① to the correct time and pressing the OK button ③.

The Water Timer opens at the starting time you have selected.

The 3 LEDs **Time**, **Start Time** and **Frequency** flash to indicate that the battery is flat.

→ Replace the battery (see 4. Operation "Inserting the Battery").

æ

The functional safety of the water timer depends on the capability of the battery.