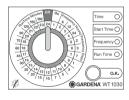

## 3. Function

Control knob and OK button:

1 Control knob

**2** Control knob pointer

OK button

Battery status display:

The GARDENA Water Timer electronic allows you to set different watering cycles for different watering times independent of whether you are using a sprinkler, a sprinkler system installation or driphead watering system to irrigate your garden.

You simply program the time (to the nearest hour), watering starting time / duration and cycle by turning the pointer ② of the control knob ① to the correct time and pressing the OK button ③.

The Water Timer opens at the starting time you have selected.

The 3 LEDs **Time**, **Start Time** and **Frequency** flash to indicate that the battery is flat.

→ Replace the battery (see 4. Operation "Inserting the Battery").

æ

The functional safety of the water timer depends on the capability of the battery.

#### Setting the time of day:

2. Set the time on the inner light-grey scale by turning the control knob and confirm the time you have selected by pressing the OK button (e.g.: 10:00 am).

The Start Time LED flashes.

### Setting the watering starting time:

3. Set the watering starting time on the inner light-grey scale by turning the control knob and confirm the time you have selected by pressing the **OK button** (e.g.: 20:00).

The Frequency LED flashes.

### Setting the Watering Cycle:

4. Set the watering cycle on the **outer grey scale** (Frequency Hours / Days) using the control knob and confirm your selection by pressing the OK button (e.g.: 12 hour cycle).

The Run Time LED flashes.

**GB** 

#### Setting the Watering Time:

 Set the watering time on the outer black scale (Run Time Minutes) using the control knob and confirm your selection by pressing the OK button (e.g.: 30 minutes).

The program you have selected is now active.