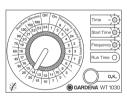

#### Inserting the battery:

- Press the release button ① and remove the control unit ② from the housing of the Water Timer.
- Insert the battery ③ in the battery compartment.
   Pay attention to the polarity P
   (+/- markings).
- 3. Re-attach the control unit ② to the housing.