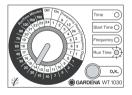

## 3. Function

Control knob and OK button:

1 Control knob

**2** Control knob pointer

OK button

Battery status display:

The GARDENA Water Timer electronic allows you to set different watering cycles for different watering times independent of whether you are using a sprinkler, a sprinkler system installation or driphead watering system to irrigate your garden.

You simply program the time (to the nearest hour), watering starting time / duration and cycle by turning the pointer ② of the control knob ① to the correct time and pressing the OK button ③.

The Water Timer opens at the starting time you have selected.

The 3 LEDs **Time**, **Start Time** and **Frequency** flash to indicate that the battery is flat.

→ Replace the battery (see 4. Operation "Inserting the Battery").

æ

The functional safety of the water timer depends on the capability of the battery.

#### Setting the time of day:

2. Set the time on the inner light-grey scale by turning the control knob and confirm the time you have selected by pressing the OK button (e.g.: 10:00 am).

The Start Time LED flashes.

### Setting the watering starting time:

3. Set the watering starting time on the inner light-grey scale by turning the control knob and confirm the time you have selected by pressing the **OK button** (e.g.: 20:00).

The Frequency LED flashes.

### Setting the Watering Cycle:

4. Set the watering cycle on the **outer grey scale** (Frequency Hours / Days) using the control knob and confirm your selection by pressing the OK button (e.g.: 12 hour cycle).

The Run Time LED flashes.

**GB** 

#### Setting the Watering Time:

 Set the watering time on the outer black scale (Run Time Minutes) using the control knob and confirm your selection by pressing the OK button (e.g.: 30 minutes).

The program you have selected is now active.