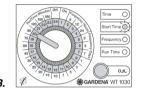

## 3. Function

Control knob and OK button:

1 Control knob

**2** Control knob pointer

OK button

Battery status display:

The GARDENA Water Timer electronic allows you to set different watering cycles for different watering times independent of whether you are using a sprinkler, a sprinkler system installation or driphead watering system to irrigate your garden.

You simply program the time (to the nearest hour), watering starting time / duration and cycle by turning the pointer ② of the control knob ① to the correct time and pressing the OK button ③.

The Water Timer opens at the starting time you have selected.

#### Setting the time of day:

2. Set the time on the inner light-grey scale by turning the control knob and confirm the time you have selected by pressing the OK button (e.g.: 10:00 am).

The Start Time LED flashes.

### Setting the watering starting time:

3. Set the watering starting time on the inner light-grey scale by turning the control knob and confirm the time you have selected by pressing the **OK button** (e.g.: 20:00).

### Setting the Watering Cycle:

4. Set the watering cycle on the **outer grey scale** (Frequency Hours / Days) using the control knob and confirm your selection by pressing the OK button (e.g.: 12 hour cycle).

#### Setting the Watering Time:

 Set the watering time on the outer black scale (Run Time Minutes) using the control knob and confirm your selection by pressing the OK button (e.g.: 30 minutes).

The program you have selected is now active.