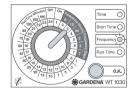

## 3. Function

Control knob and OK button:

1 Control knob

**2** Control knob pointer

OK button

Battery status display:

The GARDENA Water Timer electronic allows you to set different watering cycles for different watering times independent of whether you are using a sprinkler, a sprinkler system installation or driphead watering system to irrigate your garden.

You simply program the time (to the nearest hour), watering starting time / duration and cycle by turning the pointer ② of the control knob ① to the correct time and pressing the OK button ③.

The Water Timer opens at the starting time you have selected.

#### Setting the time of day:

2. Set the time on the inner light-grey scale by turning the control knob and confirm the time you have selected by pressing the OK button (e.g.: 10:00 am).

The Start Time LED flashes.

### Setting the watering starting time:

3. Set the watering starting time on the inner light-grey scale by turning the control knob and confirm the time you have selected by pressing the **OK button** (e.g.: 20:00).

### Setting the Watering Cycle:

4. Set the watering cycle on the **outer grey scale** (Frequency Hours / Days) using the control knob and confirm your selection by pressing the OK button (e.g.: 12 hour cycle).

#### Setting the Watering Time:

 Set the watering time on the outer black scale (Run Time Minutes) using the control knob and confirm your selection by pressing the OK button (e.g.: 30 minutes).

The program you have selected is now active.