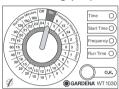

## 3. Function

Control knob and OK button:

1 Control knob

**2** Control knob pointer

OK button

Battery status display:

The GARDENA Water Timer electronic allows you to set different watering cycles for different watering times independent of whether you are using a sprinkler, a sprinkler system installation or driphead watering system to irrigate your garden.

You simply program the time (to the nearest hour), watering starting time / duration and cycle by turning the pointer ② of the control knob ① to the correct time and pressing the OK button ③.

The Water Timer opens at the starting time you have selected.

The 3 LEDs **Time**, **Start Time** and **Frequency** flash to indicate that the battery is flat.

→ Replace the battery (see 4. Operation "Inserting the Battery").

æ

The functional safety of the water timer depends on the capability of the battery.

#### Setting the time of day:

2. Set the time on the inner light-grey scale by turning the control knob and confirm the time you have selected by pressing the OK button (e.g.: 10:00 am).

The Start Time LED flashes.

### Setting the watering starting time:

3. Set the watering starting time on the inner light-grey scale by turning the control knob and confirm the time you have selected by pressing the **OK button** (e.g.: 20:00).

The Frequency LED flashes.

### Setting the Watering Cycle:

4. Set the watering cycle on the **outer grey scale** (Frequency Hours / Days) using the control knob and confirm your selection by pressing the OK button (e.g.: 12 hour cycle).

The Run Time LED flashes.

**GB** 

#### Setting the Watering Time:

 Set the watering time on the outer black scale (Run Time Minutes) using the control knob and confirm your selection by pressing the OK button (e.g.: 30 minutes).

The program you have selected is now active.