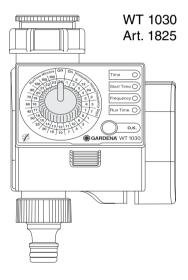

## 3. Function

Control knob and OK button:

1 Control knob

**2** Control knob pointer

OK button

Battery status display:

The GARDENA Water Timer electronic allows you to set different watering cycles for different watering times independent of whether you are using a sprinkler, a sprinkler system installation or driphead watering system to irrigate your garden.

You simply program the time (to the nearest hour), watering starting time / duration and cycle by turning the pointer ② of the control knob ① to the correct time and pressing the OK button ③.

The Water Timer opens at the starting time you have selected.

The 3 LEDs **Time**, **Start Time** and **Frequency** flash to indicate that the battery is flat.

→ Replace the battery (see 4. Operation "Inserting the Battery").

æ

The functional safety of the water timer depends on the capability of the battery.