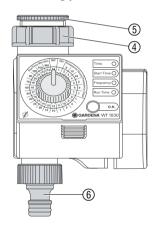

#### Connecting your Water Timer:

Even if the battery is almost empty, the Water Timer ensures that an open valve is always closed since less energy is required to close the valve than to open it.

The Water Timer is fitted with a sleeve nut 4 for taps with a 33.3 mm (G1") thread. The adapter supplied 5 allows the Water Timer to be connected to taps with a 26.5 mm (G $^3$ 4") thread.

# Connecting the Water Timer to taps with a 33.3 mm (G1") thread:

- Screw the sleeve nut 4 of the Water Timer onto the thread of the tap by hand (do not use pliers).
- 2. Screw the threaded tap connector (6) onto the Water Timer.

# Connecting the Water Timer to taps with a 26,5 mm (G %") thread:

- 1. Screw the adapter 5 onto the tap by hand (do not use pliers).
- 2. Screw the sleeve nut ④ of the Water Timer onto the thread of the adapter ⑤ by hand (do not use pliers).
- 3. Screw the threaded tap connector (6) onto the Water Timer.