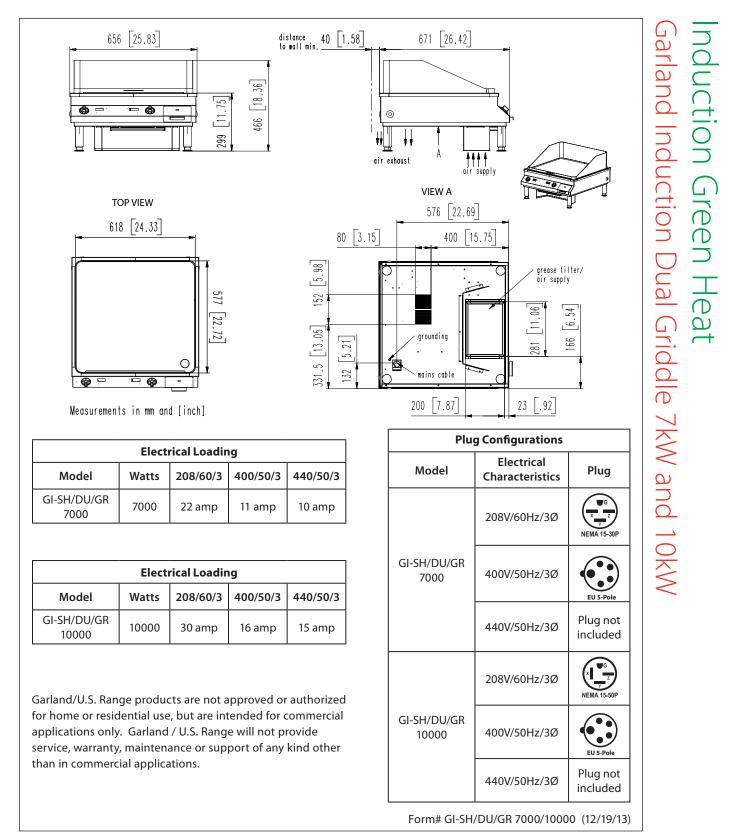

## Garland Induction Dual Griddle 7kW and 10kW

| GI-SH/DU/GR 7000 GI-SH/DU/GR 10000                                                                                                                                                                                                                                                                                                                                                                                                                                                                                                                                                                                                                                                                                                                                                                                                                                                                                                                                                                                                                                                                                                                                                                                                                                                                                                                                                                                                                                                                                                                                                                                                                                                                                                                                                                                                                                                                                                                                                                                                                                                                             |                                                                                                                                                                                                                                                                                                                                                                                                                                                                                                                                                                                                                                                                                                                                                                                                                                                                                     |                                                                                                                                                                                                                                                                                                                                                                                                                                                                                                                                                                                                                                                                                                                                                                                                                                                           |
|----------------------------------------------------------------------------------------------------------------------------------------------------------------------------------------------------------------------------------------------------------------------------------------------------------------------------------------------------------------------------------------------------------------------------------------------------------------------------------------------------------------------------------------------------------------------------------------------------------------------------------------------------------------------------------------------------------------------------------------------------------------------------------------------------------------------------------------------------------------------------------------------------------------------------------------------------------------------------------------------------------------------------------------------------------------------------------------------------------------------------------------------------------------------------------------------------------------------------------------------------------------------------------------------------------------------------------------------------------------------------------------------------------------------------------------------------------------------------------------------------------------------------------------------------------------------------------------------------------------------------------------------------------------------------------------------------------------------------------------------------------------------------------------------------------------------------------------------------------------------------------------------------------------------------------------------------------------------------------------------------------------------------------------------------------------------------------------------------------------|-------------------------------------------------------------------------------------------------------------------------------------------------------------------------------------------------------------------------------------------------------------------------------------------------------------------------------------------------------------------------------------------------------------------------------------------------------------------------------------------------------------------------------------------------------------------------------------------------------------------------------------------------------------------------------------------------------------------------------------------------------------------------------------------------------------------------------------------------------------------------------------|-----------------------------------------------------------------------------------------------------------------------------------------------------------------------------------------------------------------------------------------------------------------------------------------------------------------------------------------------------------------------------------------------------------------------------------------------------------------------------------------------------------------------------------------------------------------------------------------------------------------------------------------------------------------------------------------------------------------------------------------------------------------------------------------------------------------------------------------------------------|
| Image: constraint of the constra | <ul> <li>Standard Features:</li> <li>Compact high power<br/>induction griddles available<br/>in either 7kW or 10kW</li> <li>Instant energy transmission<br/>from inverter coil to griddle<br/>plate surface for fast startup;<br/>heat up time, 68°to 450°F (20°<br/>to 230°C), approx 5 minutes for<br/>7kW and 3 minutes for 10kW</li> <li>Equal heat distribution from<br/>corner to corner, with<br/>consistent results across the<br/>entire cooking surface. Surface<br/>is controlled and monitored<br/>with multi sensories, resulting<br/>in instantaneous recovery</li> <li>Stainless Steel cabinet<br/>construction</li> <li>Removable and reusable<br/>intake filter, dishwasher safe.</li> <li>Removable stainless steel<br/>griddle plate splashguard,<br/>one scrubbing pad, and one<br/>griddle spatula.</li> <li>6' (1829mm) cord and plug<br/>supplied</li> </ul> | <ul> <li>Easy access front grease trough</li> <li>Integral cooling fan keeps<br/>electronics cool, discharing<br/>from rear with protective air<br/>deflectors preventing hot<br/>exhaust to be pulled back<br/>into unit</li> <li>Innovative new technology<br/>for temperature differential<br/>sensing; RTCSmp (Real-time<br/>Temperature Control System<br/>multi-point sensing) is an<br/>internal control software<br/>development matching speed,<br/>capability and performance.</li> <li>Durable grill plate surface, with<br/>low friction co-efficiency,<br/>abrasion, chemical, corrosion,<br/>and heat resistant.</li> <li>Options &amp; Accessories:</li> <li>Extra replacement air intake<br/>filter stock SKU# 7100012<br/>(available as a replacement<br/>part through your local author<br/>rized parts &amp; servcie depot)</li> </ul> |

Shall be a Garland Induction Counter Top Griddle, unit model GI-SH/DU/GR 7000 with a total rating of 7 kW or model GI-SH/DU/GR 10000 with a total rating of 10 kW. Built with a durable easy to clean stainless steel exterior and a griddle plate, manufactured with a fine match of mechanical, chemical and electrolytic surface coatings. Rotary dial thermostat control with LED read out 68°-450°F (20°-230°C). Unit to come in 208V power with integral cord and plug for North America.