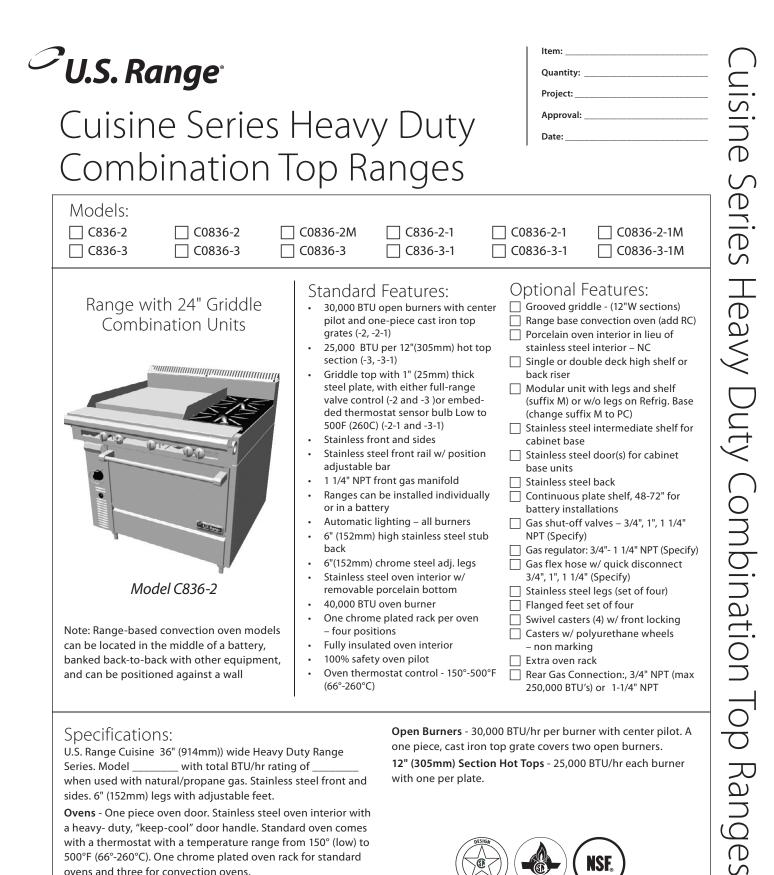

Griddle Tops - 1" (25mm) thick steel plate griddle with 3"

ovens and three for convection ovens.

One burner per 12" (305mm) section.

Enodis UK LTD Swallowfield Way, Hayes, Middlesex **UB3 1DQ ENGLAND** Telephone: 081-561-0433 Fax: 081-848-0041