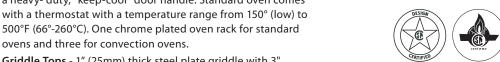

Griddle Tops - 1" (25mm) thick steel plate griddle with 3"

ovens and three for convection ovens.

One burner per 12" (305mm) section.

Enodis UK LTD Swallowfield Way, Hayes, Middlesex **UB3 1DQ ENGLAND** Telephone: 081-561-0433 Fax: 081-848-0041