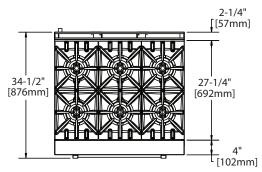

| Width    | Depth   | Height<br>w/shelf | Oven Interior |         | Combust<br>Clear |         | Entry Cle | earances |          |
|----------|---------|-------------------|---------------|---------|------------------|---------|-----------|----------|----------|
|          | w/sneif |                   | Height        | Depth   | Width            | Sides   | Rear      | Crated   | Uncrated |
| 35-7/16" | 33-1/2" | 57"               | 13"           | 22"     | 26-1/4"          | 14"     | 6"        | 37"      | 36-1/2"  |
| (900mm)  | (851mm) | (1448mm)          | (330mm)       | (559mm) | (667mm)          | (356mm) | (152mm)   | (940mm)  | (927mm)  |