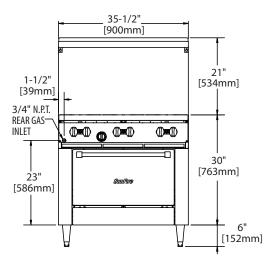

| Width    | Depth   | Height<br>w/shelf | Oven Interior |         | Combust<br>Clear |         | Entry Cle | earances |          |
|----------|---------|-------------------|---------------|---------|------------------|---------|-----------|----------|----------|
|          | w/sneif |                   | Height        | Depth   | Width            | Sides   | Rear      | Crated   | Uncrated |
| 35-7/16" | 33-1/2" | 57"               | 13"           | 22"     | 26-1/4"          | 14"     | 6"        | 37"      | 36-1/2"  |
| (900mm)  | (851mm) | (1448mm)          | (330mm)       | (559mm) | (667mm)          | (356mm) | (152mm)   | (940mm)  | (927mm)  |