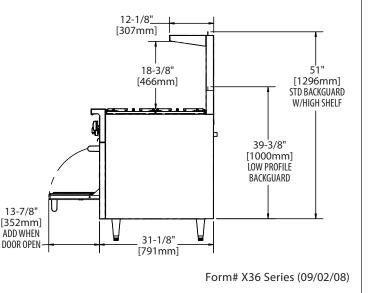

| Width    | Depth   | Height<br>w/shelf | Oven Interior |         | Combust<br>Clear |         | Entry Cle | earances |          |
|----------|---------|-------------------|---------------|---------|------------------|---------|-----------|----------|----------|
|          | w/sneif |                   | Height        | Depth   | Width            | Sides   | Rear      | Crated   | Uncrated |
| 35-7/16" | 33-1/2" | 57"               | 13"           | 22"     | 26-1/4"          | 14"     | 6"        | 37"      | 36-1/2"  |
| (900mm)  | (851mm) | (1448mm)          | (330mm)       | (559mm) | (667mm)          | (356mm) | (152mm)   | (940mm)  | (927mm)  |