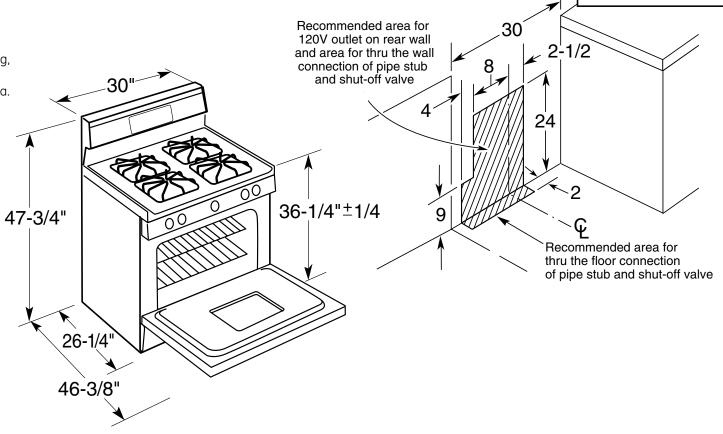

#### Dimensions and Installation Information (in inches)

**Note:** Dimension from the wall to the front of the closed door handle is 29" Depth to front edge of cooktop 25-1/4".

Tront edge of cooktop 25-174.

Electrical Rating: 120V, 60Hz, 9A

**Installation Information:** Before installing, consult installation instructions packed with product for current dimensional data.

For answers to your Monogram,® GE Profile™ or GE® appliance questions, visit our website at ge.com or call GE Answer Center® service, 800.626.2000.

All GE ranges are equipped with an Anti-Tip device. The installation of this device is an important, required step in the installation of the range.

Recommended common area for gas outlet and

electrical outlet