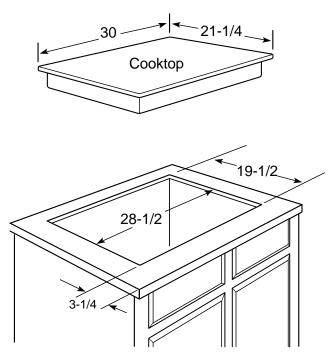

## JGP326BEV—Built-In Gas Cooktop

**Dimensions (in inches)** 

Counter Installation Dimensions (in inches)

For answers to your GE Monogram,<sup>™</sup> GE Profile,<sup>™</sup> GE, Hotpoint and RCA appliance questions, call GE Answer Center<sup>®</sup> service, 800.626.2000.