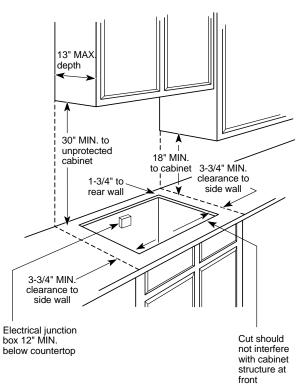

AGA Requirement: All gas cooktop models required 3-1/2" free area below countertop surface to combustible material. Requires 18" minimum from cooktop to adjacent overhead cabinets.

Note: If installing a gas sealed burner model with a GE Telescopic Downdraft System, consult both cooktop and downdraft installation instructions packed with product before installing. Cooktop gas/electric supply may need to be re-routed to install downdraft.