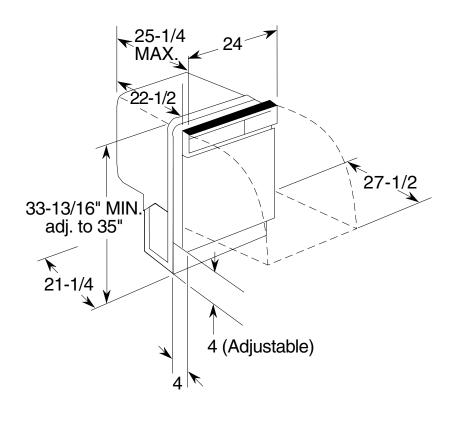

# GSD6900/60N GE® Tall Tub Built-In Dishwasher

#### Dimensions and Installation Information (in inches)

## **Electrical Rating**

| Voltage AC                    | 120 |
|-------------------------------|-----|
| Hertz                         | 60  |
| Total connected load amperage | 10  |
| Calrod® heater watts max      | 875 |

For use on adequately wired 120-volt, 15-amp circuit having 2-wire service with a separate ground wire. This appliance must be grounded for safe operation.



For answers to your Monogram,® GE Profile™ or GE® appliance questions, visit our website at ge.com or call GE Answer Center® service, 800.626.2000.











As an ENERGY STAR® partner, GE has determined that this product meets the ENERGY STAR guidelines for energy efficiency.

# GSD6900/60N GE® Tall Tub Built-In Dishwasher

### **Features and Benefits**

- Full-Length Contour Door Shaped with subtle curves for a designer look
- Giant Tub with Maximum Capacity Nylon Racking Holds tall and oversized items; washes 16 place settings at once
- Countdown Display with 1-9 Hour Delay Start Signals remaining cycle time and makes it easier than ever to wash dishes at any hour, taking advantage of reduced energy rates or washing dishes even when the family is asleep
- Four-Position Adjustable Upper Rack Moves up, down and diagonally for maximum loading flexibility
- SpeedCycle<sup>™</sup> Cuts the length of the normal cycle in half, washing and d