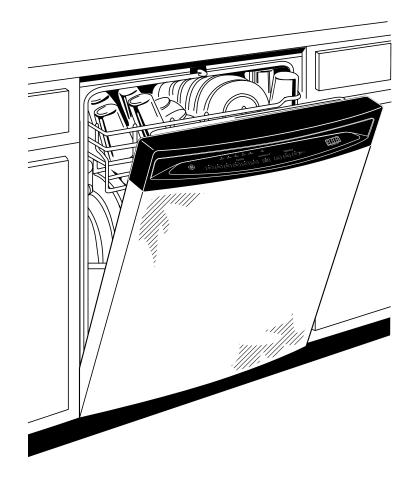

# GSD6900/60N GE® Tall Tub Built-In Dishwasher

### **Features and Benefits**

- Full-Length Contour Door Shaped with subtle curves for a designer look
- Giant Tub with Maximum Capacity Nylon Racking Holds tall and oversized items; washes 16 place settings at once
- Countdown Display with 1-9 Hour Delay Start Signals remaining cycle time and makes it easier than ever to wash dishes at any hour, taking advantage of reduced energy rates or washing dishes even when the family is asleep
- Four-Position Adjustable Upper Rack Moves up, down and diagonally for maximum loading flexibility
- SpeedCycle<sup>™</sup> Cuts the length of the normal cycle in half, washing and drying lightly soiled dishes effectively in 45 minutes or less
- $\bullet$  QuietPower  $^{\scriptscriptstyle\mathsf{TM}}$  3 Sound Package Dramatically reduces the sound of washing the dishes
- 6-Level BrilliantClean™ Towerless Wash System with CleanSensor™ -Scrubs dishes clean with three full-sized wash arms, six levels of wash action and a sensor that continually monitors and adjusts the wash cycle for a superior clean
- Model GSD6960NSS Stainless steel (shown)
- Model GSD6900NWW White on white
- Model GSD6900NCC Bisque on bisque
- Model GSD6900NBB Black on black