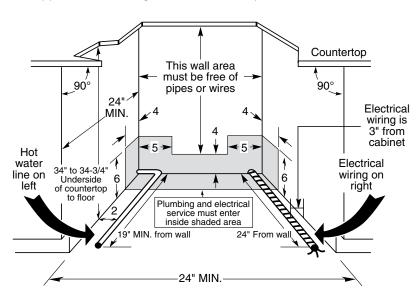

# GSD6900/60N GE® Tall Tub Built-In Dishwasher

#### Dimensions and Installation Information (in inches)

## **Electrical Rating**

| Voltage AC                    | 120 |
|-------------------------------|-----|
| Hertz                         | 60  |
| Total connected load amperage | 10  |
| Calrod® heater watts max      | 875 |

For use on adequately wired 120-volt, 15-amp circuit having 2-wire service with a separate ground wire. This appliance must be grounded for safe operation.



For answers to your Monogram,® GE Profile™ or GE® appliance questions, visit our website at ge.com or call GE Answer Center® service, 800.626.2000.











As an ENERGY STAR® partner, GE has determined that this product meets the ENERGY STAR guidelines for energy efficiency.

# GSD6900/60N GE® Tall Tub Built-In Dishwasher

### **Features and Benefits**

- Full-Length Contour Door Shaped with subtle curves for a designer look
- Giant Tub with Maximum Capacity Nylon Racking Holds tall and oversized items; washes 16 place settings at once
- Countdown Display with 1-9 Hour Delay Start Signals remaining cycle time and makes it easier than ever to wash dishes at any hour, taking advantage of reduced energy rates or washing dishes even when the family is asleep
- Four-Position Adjustable Upp