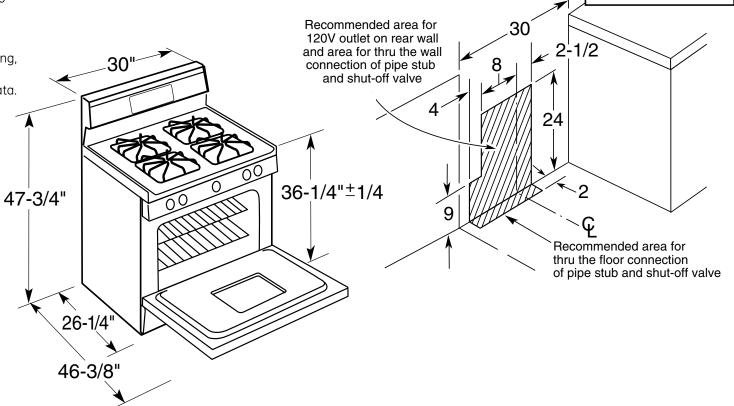

#### Dimensions and Installation Information (in inches)

**Note:** Dimension from the wall to the front of the closed door handle is 29". Depth to

front edge of cooktop 25-1/4". **Electrical Rating:** 120V, 60Hz, 9A

**Installation Information:** Before installing, consult installation instructions packed with product for current dimensional data.

For answers to your Monogram,® GE Profile™ or GE® appliance questions, visit our website at ge.com or call GE Answer Center® service, 800.626.2000.

Recommended common area for gas outlet and

electrical outlet