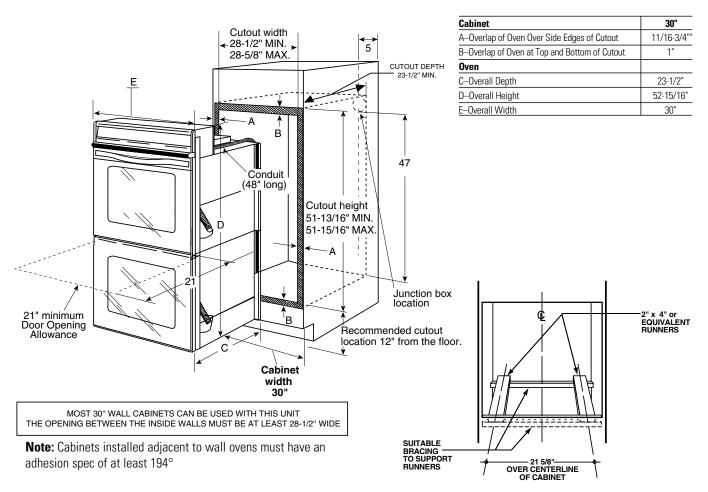

### **Cabinet Installation Dimensions (in inches)**

| KW Rating            |     |
|----------------------|-----|
| 240V                 | 7.2 |
| 208V                 | 5.4 |
| Breaker Size         |     |
| 30 Amps <sup>†</sup> |     |

# \*Most 30" wall cabinets can be used with this unit.

The opening between the inside walls must be at least 28-1/2" wide.

- A = Allow minimum of 21" for clearance to adjacent corners, drawers, walls, etc., when door is opened.
- B = Allow 11/16" for overlap of oven over side edges of cutout.
- C = Allow 1" for overlap of oven top and bottom of cutout.

# **Installation Information:** Before installing, consult installation instructions (Pub. No. 31-10125) packed with product for current dimensional data.

For answers to your Monogram,®
GE Profile Performance Series,™
GE Profile™ or GE appliance questions, call
GE Answer Center® service, 800.626.2000.