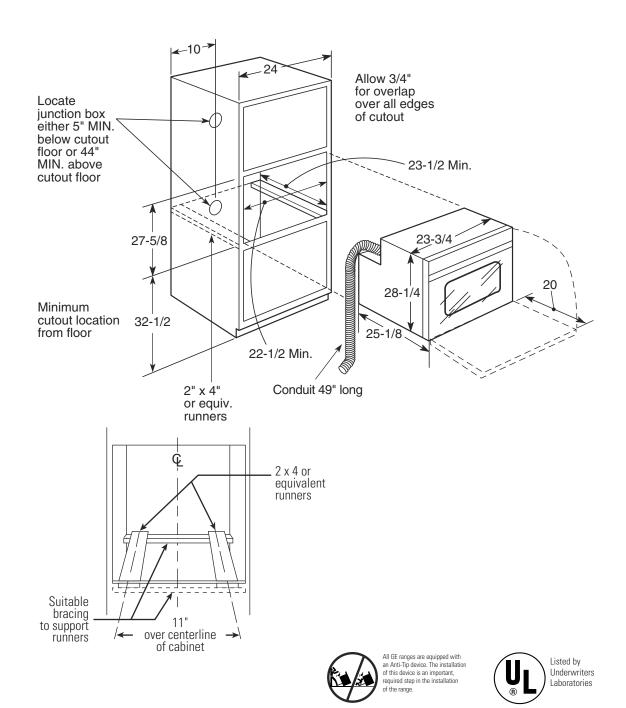

#### Dimensions and Installation Information (in inches)

| KW Rating            |     |
|----------------------|-----|
| 240V                 | 3.4 |
| 208V                 | 2.6 |
| Breaker Size         |     |
| 20 Amps <sup>†</sup> |     |

†Check local codes for required breaker size.

**Note:** Cabinets installed adjacent to wall ovens must have an adhesion spec of at least 194° temperature rating. This model is NOT approved for stackable or side-by-side installation.

**Installation information:** Before installing, consult installation instructions packed with product for current dimensional data.

For answers to your Monogram,® GE Profile™ or GE® appliance questions, visit our website at ge.com or call GE Answer Center® service, 800.626.2000.