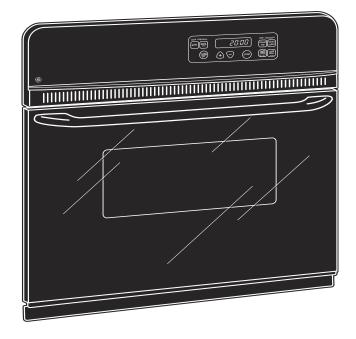

# JRS06BJ GE® 24" Built-In Single Oven

## GE® 24" Built-In Single Oven

#### **Features and Benefits**

- Electronic oven controls One-touch electronic pads are easy-to-use and allow for simple oven operation
- ClearView<sup>™</sup> window Provides a convenient viewing area to check the progress of food
- Interior oven light Supplies light to make viewing the progress of cooking easy and convenient
- Two oven racks Feature a durable construction to help accommodate any size or type of cookware
- Multiple oven rack positions –Deliver flexibility and allow consumers to make the most of available oven capacity
- Frameless glass oven door Offers an easy-to-clean and stylish design that blends seamlessly into existing cabinetry
- Audible preheat signal Features an audible signal that activates when the oven has reached the desired cooking temperature
- Certified Sabbath mode Prepared foods stay warm in accordance with kosher law
- Model JRS06BJBB Black on black