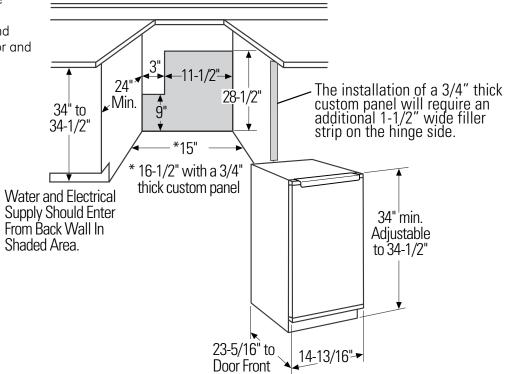

## Dimensions and Installation Information (in inches)

#### **Dimensions**

H 33-1/2" W 14-13/16" D 23-5/16"

#### Note:

The finished cut-out is determined by the type of installation. Before installing, consult installation instructions packed with product for current dimensional data.

### Note:

The addition of a 3/4" thick front panel will result in a front to back depth of 24-1/16".

For answers to your Monogram,® GE Profile™ or GE® appliance questions, visit our website at ge.com or call GE Answer Center® service, 800.626.2000.