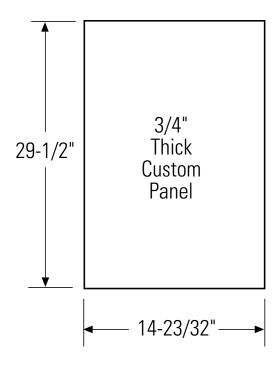

### Note:

The addition of a 3/4" thick front panel will result in a front to back depth of 24-1/16".

For answers to your Monogram,® GE Profile™ or GE® appliance questions, visit our website at ge.com or call GE Answer Center® service, 800.626.2000.

To achieve a custom appearance, the icemaker door accepts 3-4" custom panels (using ZIP75BB Black Kit) to coordinate or contrast with cabinetry.