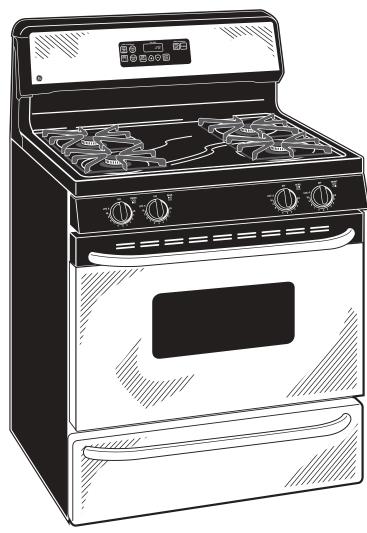

## **Features and Benefits**

- Self Clean Oven Conveniently cleans the oven cavity without need of scrubbing.
- Extra-Large Oven Capacity Provides a large oven interior ideal for cooking more items at once.
- QuickSet III Oven Controls Feature the easy to use design that allows you to set precise cooking temperatures.
- All Purpose Burners Deliver a wide range of heat output ideal for most cooking requirements.
- Sealed Cooktop Burners Eliminate the space between the burners and the cooktop to help contain spills and boil over liquids, ensuring easy cleanup.
- Standard Grates Provide a sturdy and convenient cookware surface for everyday cooking.
- Frameless Glass Oven Door Offers an easy-to-clean and stylish design that blends seamlessly into existing cabinetry.
- Model JGBP28SEHSS Stainless steel (stainless steel door and control panel and black cooktop)
- Model JGBP28WEHWW White on white (white door and white cooktop)
- Model JGBP28BEHWH White (black door and white cooktop)
- Model JGBP28BEHCT Bisque (black door and bisque cooktop)