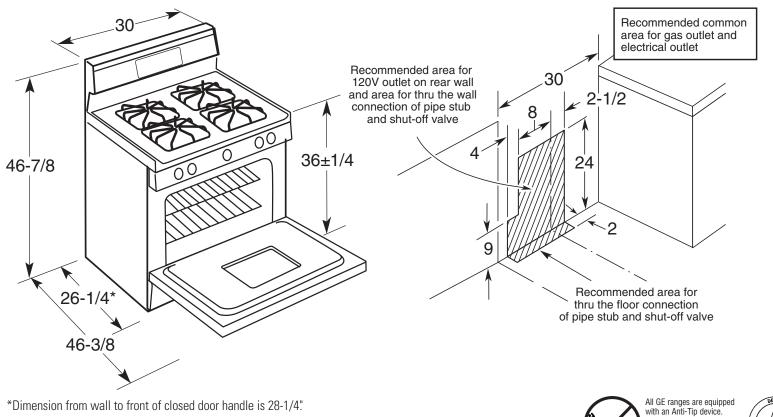

# JGBP28SEH – GE<sup>®</sup> 30" Free-Standing Self-Clean Gas Range

Installation Information Dimensions (in inches)

#### Gas Self-Clean Range Anti-Tip Bracket (Part No. 205C1714P001)

Electrical Rating: 120V, 60Hz, 5A

Installation Information: Before installing, consult installation instructions packed with product for current dimensional data.

Depth to front edge of cooktop -25-1/4".

For answers to your Monogram,<sup>®</sup> GE Profile<sup>™</sup> or GE® appliance questions, visit our website at GEAppliances.com or call GE Answer Center® service, 800.626.2000.