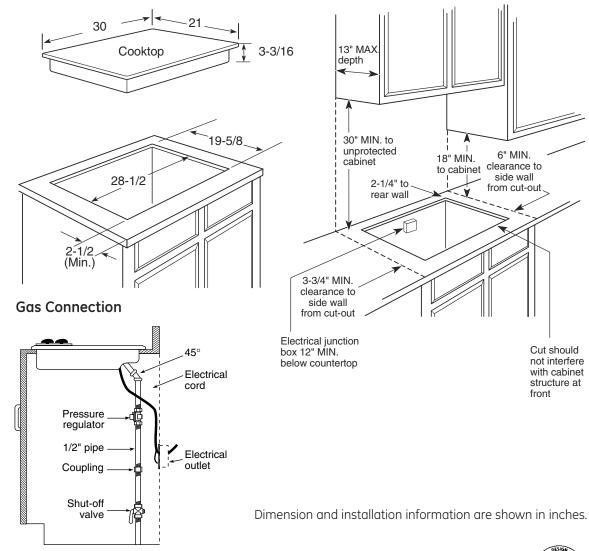

### **Dimensions and Installation Information**

**AGA Requirement:** All gas cooktop models require 7/16" free area below cooktop height to combustible material. Requires 18" minimum from countertop to adjacent overhead cabinets.

**Note:** If installing with a GE Profile<sup>™</sup> Telescopic Downdraft System, consult both cooktop and downdraft installation instructions packed with product before installing. Cooktop gas/electric supply may need to be re-routed to install downdraft.

#### Installation With Single Wall Oven Information:

30" Gas Cooktops are approved for use over select GE 27" and 30" Wall Ovens and Warming Drawers. 30" and 36" Gas cooktops are approved for use over 30" Wall Ovens and Warming Drawers. Refer to cooktop and wall oven/warming drawer installation instructions packed with product for current dimensional data.

**Installation Information:** Before installing, consult installation instructions, packed with product, for current dimensional data.

For answers to your Monogram,® GE Profile™ or GE® appliance questions, visit our website at ge.com or call GE Answer Center® service, 800.626.2000.