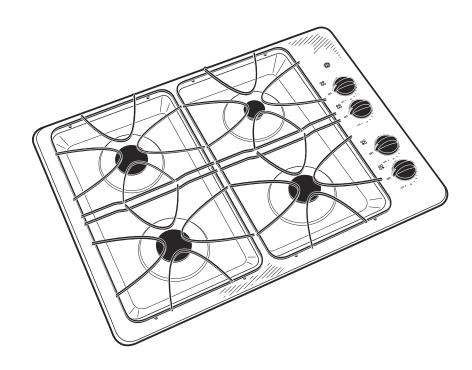

## JGP328SEK GE® 30" Built-In Gas Cooktop

# JGP328SEK GE® 30" Built-In Gas Cooktop

### **Features and Benefits**

- Deep Recessed Cooktop Designed with a recessed surface to help contain spills and make cleaning easy
- Sealed Cooktop Burners Eliminates the space between the burners and the cooktop to help contain spills and boil over liquids, ensuring easy cleanup
- High Output Burner Provides a powerful burner output for efficient heat-up and boiling
- Precise Simmer Burner Delivers a low setting of 140 degrees, ideal for delicate foods and sauces
- Continuous Grates Provide a flat, sturdy surface allowing easy movement of pans between burners
- Dishwasher-Safe Grates and Knobs Feature durable construction for worry-free, effortless cleaning and maintenance
- Electronic Pilotless Ignition Provides reliable burner ignition operation, eliminating the need for a standing pilot
- Model JGP328SEKSS Stainless steel