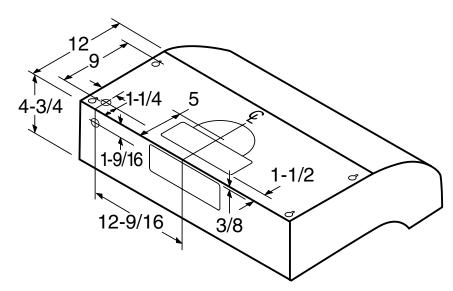

### **Dimensions (in inches)**

| Model | Α     | В      | C  | D  |
|-------|-------|--------|----|----|
| JV535 | 4-3/4 | 29-7/8 | 20 | 12 |

| Amp Rating |     |  |  |
|------------|-----|--|--|
| 120V       | 1.4 |  |  |

**Installation Information:** Before installing, consult installation instructions packed with product for current dimensional data. Light bulb(s) not included.

Exhaust outlet connects to 3-1/4" x 10" duct (vertically or horizontally) and 7" round (vertically). Includes rectangular damper and 7" round damper adapter.