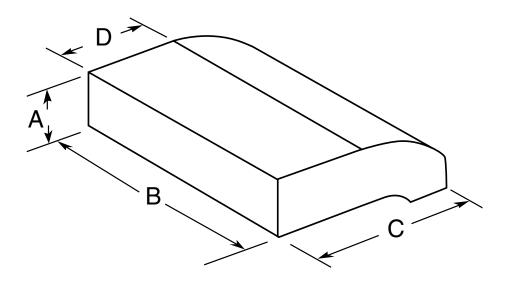

### **Dimensions (in inches)**

| Model | Α     | В      | C  | D  |
|-------|-------|--------|----|----|
| JV535 | 4-3/4 | 29-7/8 | 20 | 12 |

| Amp Rating |     |  |  |
|------------|-----|--|--|
| 120V       | 1.4 |  |  |