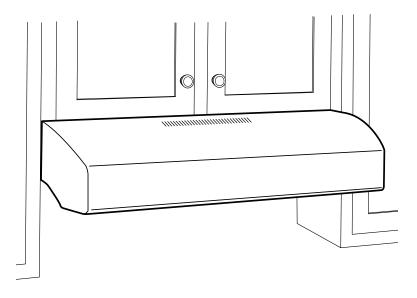

## JV535H – GE Profile™ 30" High Performance Range Hood

# JV535H – GE Profile™ 30" High Performance Range Hood

### **Features and Benefits**

- Convertible venting Hood configuration can be changed to fit the needs of various installation requirements.
- Vertical and rear exhaust Provides the option of connecting duct work to either the rear or the top of the hood.
- Variable 2-speed fan control Powerful variable speed exhaust system effectively pulls smoke and vapors out of the kitchen.
- Halogen light Provides bright light that illuminates the cooking surface below hood.
- Removable grease filter Durable filters can be removed for easy cleaning and maintenance.
- Round and rectangular ducting Hood is designed to fit either standard round or rectangular duct work.
- Damper included.
- Model JV536HSS Stainless Steel
- Model JV535HWW White on white
- Model JV535HCC Bisque on bisque
- Model JV535HBB Black on black