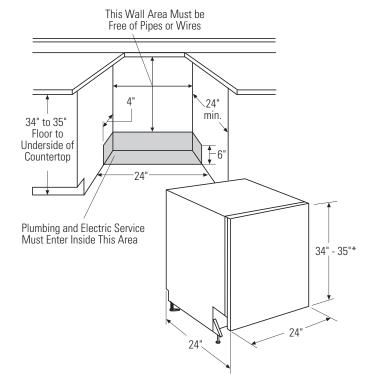

## **Dimensions and Specifications (in inches)**

- The dishwasher must be installed so that the drain hose is no more than 10 feet in length for proper drainage.
- Water and power supply should enter in the shaded area.
- Electrical and water connections are at the right front of the dishwasher. The hot water line should extend forward 30" to 40" from the rear wall. The electrical must extend forward at least 24" to reach the junction box.
- To prevent siphoning, an air gap must be used when the waste tee or disposer connection is less than 18" above the floor.

#### **Electrical Requirements**

The dishwasher must be supplied with 120V, 60Hz, and connected to an individual properly grounded branch circuit protected by a 15- or 20-amp circuit breaker or time-delay fuse.