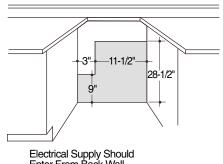

#### **Dimensions and Specifications (in inches)**

Electrical Supply Should Enter From Back Wall In Shaded Area.

Locate Standpipe in exact Center of The Cutout

The Monogram™ automatic icemaker can be used free-standing or as a built-in, under the countertop.

The Monogram<sup>™</sup> automatic icemaker requires a 115 Volt, 60 Hz., AC only power supply, with an individual, properly grounded branch circuit, protected by a 15 amp fuse or circuit breaker.

The Monogram<sup>™</sup> automatic icemaker is equipped with a gravity drain to prevent water from flowing back into the ice storage bin. Although a floor drain is acceptable, the ideal installation has a standpipe with a 2" to 1-1/2" pvc drain reducer installed directly below the outlet of the drain tube.