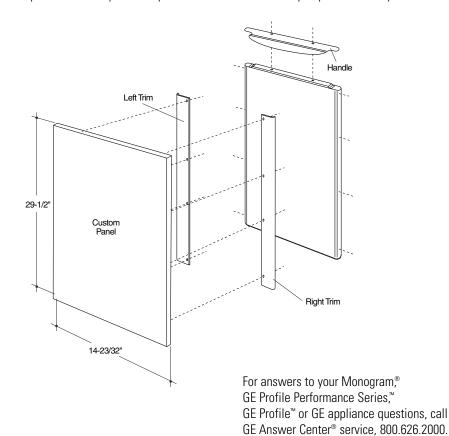

To achieve a custom appearance, the icemaker door accepts 3/4" custom panels (using ZIP75BB Black Kit) to coordinate or contrast with cabinetry.

**Note:** A drain pump is necessary when a floor drain is not available. Order ZPK1 Drain Pump Kit or contact your local plumber for a recommended pump available in your area.

**Note:** The addition of a 3/4" thick front panel will result in a front to back depth of 24-1/16".

For answers to your Monogram,® GE Profile Performance Series,™

GE Profile™ or GE appliance questions, call