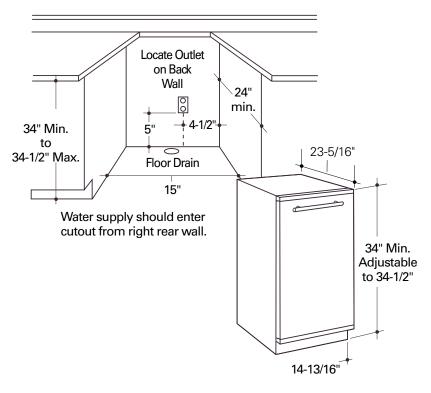

### **Dimensions and Specifications (in inches)**

**Dimensions:** 

H 33-1/2" W 14-13/16" D 23-5/16"

**Note:** The finished cut-out is determined by the type of installation. Before installing, consult installation instructions packed with product for current dimensional data.

**Note:** The addition of a 3/4" thick front panel will result in a front to back depth of 24-1/16".

For answers to your Monogram,® GE Profile Performance Series,™

GE Profile™ or GE appliance questions, call

The Monogram<sup>™</sup> automatic icemaker requires a 115 Volt, 60 Hz., AC only power supply, with an individual, properly grounded branch circuit, protected by a 15 amp fuse or circuit breaker.

The Monogram<sup>™</sup> automatic icemaker is equipped with a gravity drain to prevent water from flowing back into the ice storage bin. Although a floor drain is acceptable, the ideal installation has a standpipe with a 2" to 1-1/2" pvc drain reducer installed directly below the outlet of the drain tube.