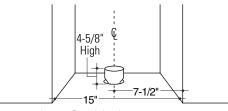

#### **Dimensions and Specifications (in inches)**

Electrical Supply Should Enter From Back Wall In Shaded Area.

Locate Standpipe in exact Center of The Cutout

The Monogram™ automatic icemaker can be used free-standing or as a built-in, under the countertop.

The Monogram<sup>™</sup> automatic icemaker requires a 115 Volt, 60 Hz., AC only power supply, with an individual, properly grounded branch circuit, protected by a 15 amp fuse or circuit breaker.

The Monogram<sup>™</sup> automatic icemaker is equipped with a gravity drain to prevent water from flowing back into the ice storage bin. Although a floor drain is acceptable, the ideal installation has a standpipe with a 2" to 1-1/2" pvc drain reducer installed directly below the outlet of the drain tube.