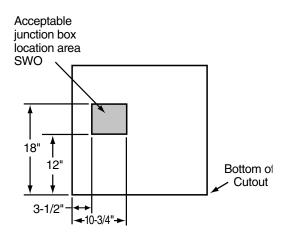

## ZET3038SH/WH/BH – GE Monogram 30" Built-In Single Oven with Trivection™ Technology

Dimensions (in inches)
30" Built-In Single Oven Dimensions (in inches)

A = Allow 11/16" - 3/4" for overlap of oven over side edges of cutout. B = Allow 1" overlap of oven over top and 1-1/4" overlap at the bottom edges of cutout.

Note: These ovens are not approved for stackable or side-by-side installations.

**Note:** Cabinets installed adjacent to wall ovens must have an adhesion spec of at least a 194°F temperature rating.

**Installation Information:** Before installing, consult installation instructions packed with product for current dimensional data.