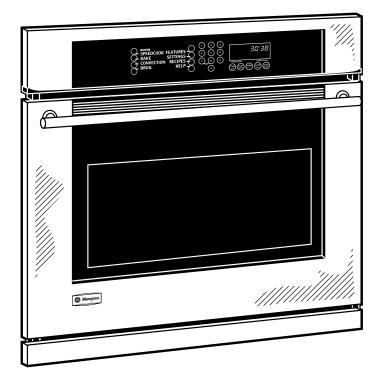

## ZET3038SH/WH/BH – GE Monogram 30" Built-In Single Oven with Trivection™ Technology

## **Features and Benefits**

- Trivection technology Combines thermal, convection and microwave energies to produce quality food remarkably fast
- Sophisticated styling
- Cooking versatility
- Full-size oven capacity
- Glass touch electronic controls
- Halogen interior light
- Model ZET3038SHSS Stainless steel
- Model ZET3038WHWW White
- Model ZET3038BHBB Black