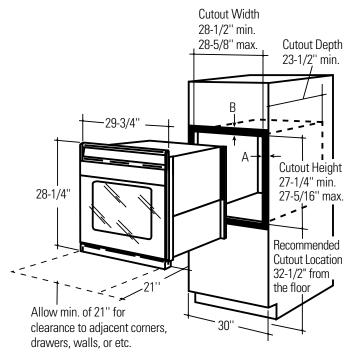

## ZET3038SH/WH/BH – GE Monogram 30" Built-In Single Oven with Trivection™ Technology

Dimensions (in inches)
30" Built-In Single Oven Dimensions (in inches)

A = Allow 11/16" - 3/4" for overlap of oven over side edges of cutout. B = Allow 1" overlap of oven over top and 1-1/4" overlap at the bottom edges of cutout.

Note: These ovens are not approved for stackable or side-by-side installations.

**Note:** Cabinets installed adjacent to wall ovens must have an adhesion spec of at least a 194°F temperature rating.

**Installation Information:** Before installing, consult installation instructions packed with product for current dimensional data.