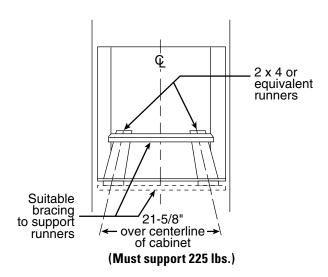

## ZET3038SH/WH/BH – GE Monogram 30" Built-In Single Oven with Trivection™ Technology

Dimensions (in inches)
30" Built-In Single Oven Dimensions (in inches)

A = Allow 11/16" - 3/4" for overlap of oven over side edges of cutout. B = Allow 1" overlap of oven over top and 1-1/4" overlap at the bottom edges of cutout.

Note: These ovens are not approved for stackable or side-by-side installations.

**Note:** Cabinets installed adjacent to wall ovens must have an adhesion spec of at least a 194°F temperature rating.

**Installation Information:** Before installing, consult installation instructions packed with product for current dimensional data.