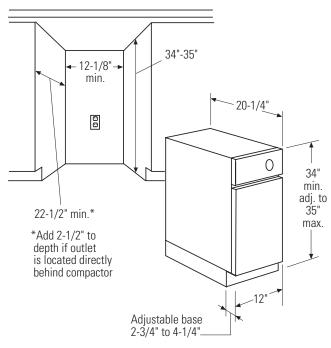

## **Dimensions and Specifications (in inches)**

This Monogram compactor has a black control panel.

The adjustable base allows the toekick depth to match surrounding cabinetry. This compactor is designed as a built-in appliance only. It may be located in any convenient space under a countertop. DO NOT OPERATE FREE-STANDING because the compactor will tip over when the drawer is pulled out.

#### **Additional Specifications**

A 115 Volt, 60 Hz. power supply is required. An individual properly grounded branch circuit protected by a 15- or 20-amp circuit breaker or time delay fuse is recommended. Install a properly grounded 3-prong electrical receptacle recessed into the back wall. Electrical outlet location is critical for proper cord storage when compactor is installed.

If the compactor is to be located in or near a corner of base cabinets, allow 2" minimum clearance from the corner to prevent interference with adjacent door handles.

#### Note:

If cord is to be plugged in directly behind compactor add 2-1/2" to overall depth in order to allow proper clearance for the electrical cord.

For answers to your Monogram, GE Profile™ or GE® appliance questions, visit our website at GEAppliances.com or call GE Answer Center® service, 800.626.2000.