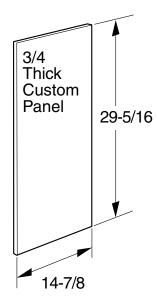

# ZCGP150LII - GE Monogram™ 15" Built-In Compactor for Custom Panels

### Dimensions and Installation Information (in inches)

This compactor is designed as a built-in appliance only. It may be located in any convenient space under a countertop.

DO NOT OPERATE FREE-STANDING because the compactor will tip over when the drawer is pulled out.