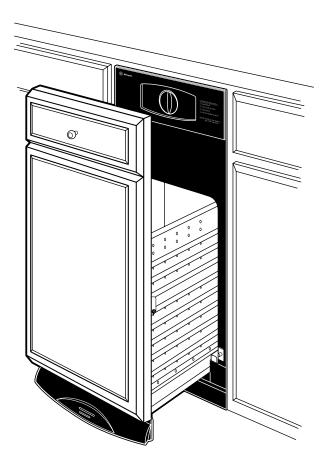

### **Features and Benefits**

- Hidden Controls The controls are hidden behind the compactor door, lending a beautiful designer appearance
- Built-In Only The compactor is built-in to adjacent cabinetry for an upscale appearance
- 1.4 Cu. Ft. Capacity Provides plenty of room for waste items or recyclables
- 1/3 HP Motor Powerful motor provides heavy-duty compacting power
- Removable Key Lock Provides added safety by assuring the drawer remains locked during use
- Toe Pedal Opener Hands-free toe pedal drawer makes it easy to open and load
- Automatic Anti-Jam Operation is easy and reliable, even with a challenging load
- Rear Wheels Allow easy movement and installation
- Removable Drawer Makes it simple to empty and clean
- Model ZCGP150LII Custom panel required