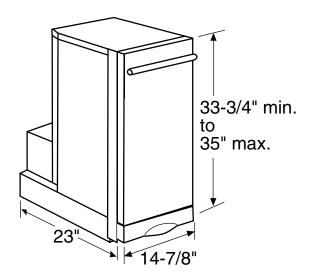

### Dimensions and Installation Information (in inches)

This compactor is designed as a built-in appliance only. It may be located in any convenient space under a countertop.

DO NOT OPERATE FREE-STANDING because the compactor will tip over when the drawer is pulled out.

#### Front View (not to scale)

Locate the outlet 18" min. from the floor, 3" min. from either side.

Clearances: Allow 6" clearance to a vertical wall on the right side for bag removal. Allow 23" at the front for a full drawer opening.