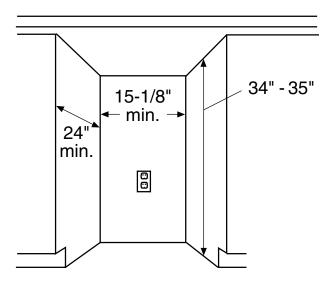

If the compactor is to be located in or near a corner of base cabinets, allow 6" minimum clearance from the corner for bag removal on the right side.

For answers to your Monogram,® GE Profile™ or GE® appliance questions, visit our website at ge.com or call GE Answer Center® service, 800.626.2000.

#### Front View (not to scale)

Locate the outlet 18" min. from the floor, 3" min. from either side.

Clearances: Allow 6" clearance to a vertical wall on the right side for bag removal. Allow 23" at the front for a full drawer opening.