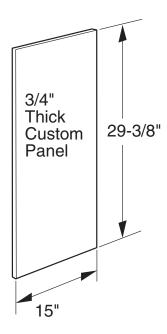

## ZCGP150PII - GE Monogram™ 15" Built-In Compactor for Custom Panels

## Dimensions and Installation Information (in inches)

This compactor is designed as a built-in appliance only. It may be located in any convenient space under a countertop.

DO NOT OPERATE FREE-STANDING because the compactor will tip over when the drawer is pulled out.