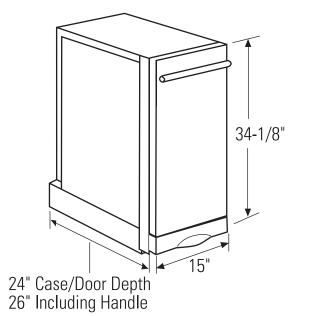

## Dimensions and Installation Information (in inches)

This compactor is designed as a built-in appliance only. It may be located in any convenient space under a countertop.

DO NOT OPERATE FREE-STANDING because the compactor will tip over when the drawer is pulled out.