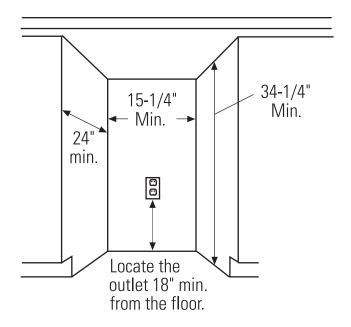

**Additional Specifications:** A 115 Volt, 60 Hz. power supply is required. An individual properly grounded branch circuit protected by a 15- or 20-amp circuit breaker or time delay fuse is recommended. Install a properly grounded 3-prong electrical receptacle recessed into the back wall. Electrical outlet location is critical for proper cord storage when compactor is installed.

If the compactor is to be located in or near a corner of base cabinets, allow 6" minimum clearance from the corner for bag removal on the right side.

For answers to your Monogram,® GE Profile™ or GE® appliance questions, visit our website at ge.com or call GE Answer Center® service, 800.626.2000.