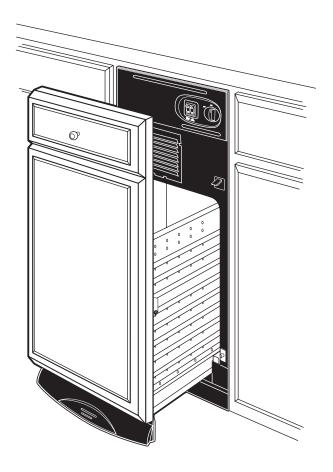

## **Features and Benefits**

- Hidden Controls The controls are hidden behind the compactor door, lending a beautiful designer appearance
- Built-In Only The compactor is built-in to adjacent cabinetry for an upscale appearance
- 1.4 Cu. Ft. Capacity Provides plenty of room for waste items or recyclables
- 1/3 HP Motor Powerful motor provides heavy-duty compacting power
- Charcoal filter, fan and air freshener help manage odor
- Toe Pedal Opener Hands-free toe pedal drawer makes it easy to open and load
- Removable Drawer Makes it simple to empty and clean
- Side Release Bin Allows ease of emptying
- Model ZCGP150PII Custom panel required