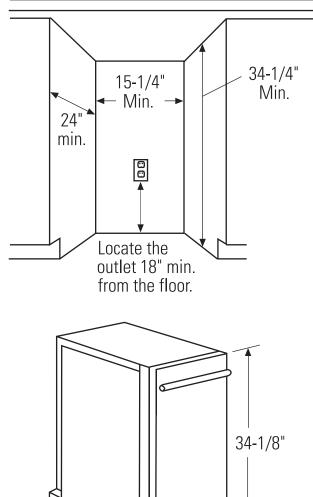

## Dimensions and Installation Information (in inches)

This compactor is designed as a built-in appliance only. It may be located in any convenient space under a countertop.

DO NOT OPERATE FREE-STANDING because the compactor will tip over when the drawer is pulled out.

Additional Specifications: A 115 Volt, 60 Hz. power supply is required. An individual properly grounded branch circuit protected by a 15- or 20-amp circuit breaker or time delay fuse is recommended. Install a properly grounded 3-prong electrical receptacle recessed into the back wall. Electrical outlet location is critical for proper cord storage when compactor is installed.

If the compactor is to be located in or near a corner of base cabinets, allow 6" minimum clearance from the corner for bag removal from the right side.

26" Including Handle

For answers to your Monogram,<sup>®</sup> GE Profile<sup>™</sup> or GE<sup>®</sup> appliance questions, visit our website at ge.com or call GE Answer Center<sup>®</sup> service, 800.626.2000.