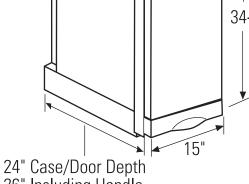

If the compactor is to be located in or near a corner of base cabinets, allow 6" minimum clearance from the corner for bag removal from the right side.

26" Including Handle

For answers to your Monogram,<sup>®</sup> GE Profile<sup>™</sup> or GE<sup>®</sup> appliance questions, visit our website at ge.com or call GE Answer Center<sup>®</sup> service, 800.626.2000.