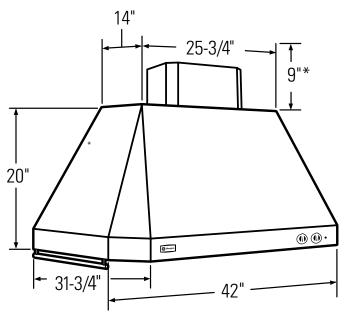

### **Dimensions and Specifications (in inches)**

\*9" for ceiling heights of 7' 11" to 8' 5" using the supplied support frame and duct cover.

This vent hood is designed to be used in ceiling mounted installations.

#### **Duct Cover Accessories**

**ZX42DC10**—For ceiling heights of 8' 6" to 10' 4". Includes telescoping support frame and decorative cover.

Order accessory at the same time as the vent hood and have on site before installation begins.