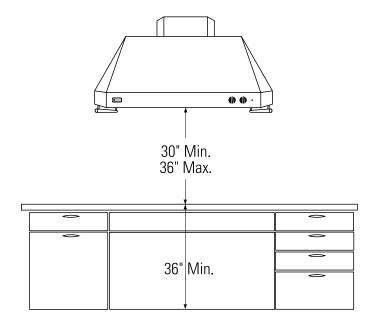

#### **Product Clearances**

These vent hoods must be installed 30" min. to 36" max. above the cooking surface. Exact installation height is determined by ceiling height. The cooking surface should be at least 36" above the floor.

**Important:** Clearances may vary due to type of cooking product and local codes. Check with local inspectors to be sure standard is applicable.

When installing the Island Hood above a Monogram Professional Range or Cooktop, installation clearance must be at least 30".