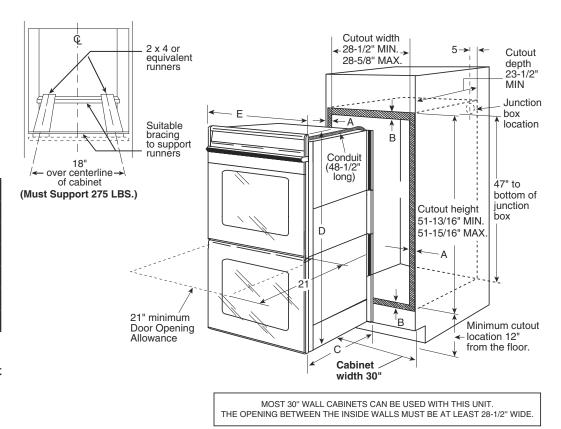

## **Dimensions and Installation Information**

| KW Rating    |         |  |
|--------------|---------|--|
| 240V         | 7.2     |  |
| 208V         | 5.4     |  |
| Breaker Size |         |  |
| 240V         | 40 Amps |  |
| 208V         | 30 Amps |  |

| Cabinet                                       | 30"         |
|-----------------------------------------------|-------------|
| A - Overlap of Oven Over Side Edges of Cutout | 11/16"-3/4" |
| B - Overlap of Oven at Bottom of Cutout       | 1"          |
| Oven                                          |             |
| C - Overall Depth                             | 23-1/2"     |
| D - Overall Height                            | 52-7/8"     |
| E - Overall Width                             | 29-3/4"     |

**Note:** Cabinets installed adjacent to wall ovens must have an adhesion spec of at least a 194°F temperature rating. **Electric wall ovens are not approved for installation with a plug and receptacle. They must be hard wired in accordance with installation instructions.** 

Dimension and installation information are shown in inches.