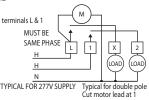

## 24 HOUR TIME SWITCH 15307•

SWITCH: DPST

CONTACT RATINGS: 40 AMP 120-277VAC

> 40 AMP TUNGSTEN 120VAC 120-277VAC SINGLE PHASE

2HP 120VAC: 5HP 240VAC 20 AMP INDUCTIVE

TIMING MOTOR: 208-277VAC 60Hz

POWER CONSUMPTION: 3 WATTS MAX For seperate motor terminals, remove bridge from terminals L & 1

## 208-277VAC/60Hz

We recommend that installation be made by a licensed electrician. Disconnect power at main panel prior to installing or servicing this time switch or the equipment connected to it.

Connect in accordance with national and local electrical codes. Supply Connections: Use gauge specified (AWG #8-14) suitable for 75°C (167°F). Replace insulator before turning on electricity to unit.