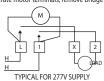

## 24 HOUR TIME SWITCH 15307•

SWITCH: DPST

CONTACT RATINGS: 40 AMP 120-277VAC

> 40 AMP TUNGSTEN 120VAC 120-277VAC SINGLE PHASE

2HP 120VAC: 5HP 240VAC 20 AMP INDUCTIVE

TIMING MOTOR: 208-277VAC 60Hz

POWER CONSUMPTION: 3 WATTS MAX For seperate motor terminals, remove bridge from terminals L & 1

## 208-277VAC/60Hz

We recommend that installation be made by a licensed electrician. Disconnect power at main panel prior to installing or servicing this time switch or the equipment connected to it.

Connect in accordance with national and local electrical codes. Supply Connections: Use gauge specified (AWG #8-14) suitable for 75°C (167°F). Replace insulator before turning on electricity to unit.