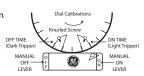

## INSTALLATION AND OPERATING INSTRUCTIONS TO SET ON AND

OFF TIMES: Light trippers turn ON.

Dark trippers turn OFF. Place tripper on dial edge as shown in figure and set point of each tripper to desired operating time. Note if selected time is AM or PM. Hold tripper against dial edge and firmly tighten knurled screw.

## INSTALLATION AND OPERATING INSTRUCTIONS

TO SET DIAL TO TIME:

Turn dial counter-clockwise until correct time is indicated by arrow on nameplate.

FOR TEMPORARY MANUAL OVERRIDE:

Press down lever on right of nameplate to turn ON. Press down lever on left of nameplate to turn OFF. CAUTION: Do not rotate dial for manual override.