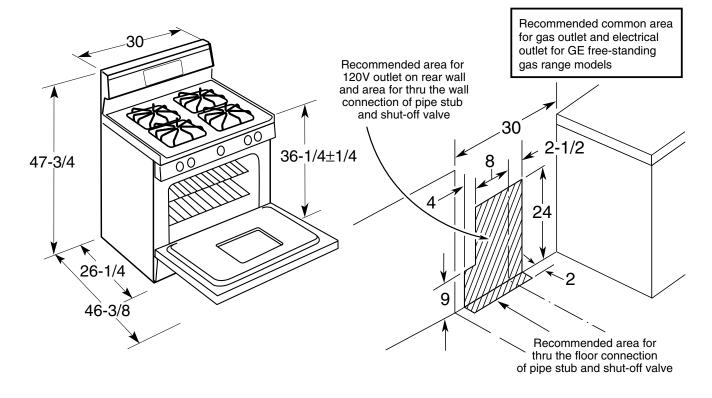

## **Dimensions and Installation Information**

**Note:** Dimension from the wall to the front of the closed door handle is 29". Depth to front edge of cooktop 25-1/4".

**Installation Information:** Before installing, consult installation instructions packed with product for current dimensional data.

For answers to your Monogram,® GE Profile™ or GE® appliance questions, visit our website at ge.com or call GE Answer Center® service, 800.626.2000.

Dimension and installation information are shown in inches.

All GE ranges are equipped with an Anti-Tip device. The installation of this device is an important, required step in the installation of the range.