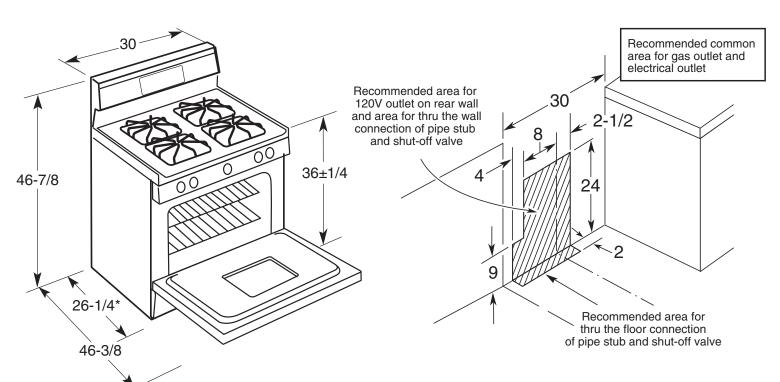

### **Dimensions (in inches) and Installation Information**

Factory set for Natural gas. A set of LP orifices is included with each range for LP conversion.

Gas Self-Clean Range Anti-Tip Bracket (Part No. 205C1714P001)

Electrical Rating: 120V, 60Hz, 5A

**Installation Information:** Before installing, consult installation instructions packed with product for current dimensional data.

\*Dimension from wall to front of closed door handle is 29." Depth to front top edge of cooktop - 25-1/4."

All GE ranges are equipped with an Anti-Tip device. The installation of this device is an important, required step in the installation of the range.

For answers to your Monogram,® GE Profile™ or GE® appliance questions, visit our website at GEAppliances.com or call GE Answer Center® service, 800.626.2000.