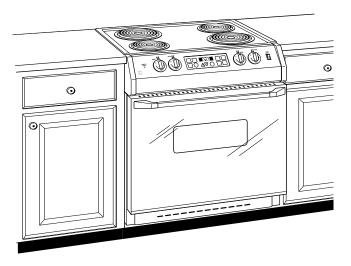

# JDP39WW—30" Drop-In Electric Range

## JDP39WW—30" Drop-In Electric Range

### **Features and Benefits**

- White on white Model
- Porcelain-Enameled Lift-Up Overhanging Cooktop
- Two 8" and Two 6" Plug-In Heating Elements
- Removable One-Piece Drip Bowls
- Self-Cleaning Oven With Automatic Oven Door Lock
- SmartSet Electronic Oven Controls With Touchpads
- Electronic Clock and Kitchen Timer
- Delay Time Bake Option With Cook and Hold
- Auto Oven Shut-Off With Override
- Broiler Pan With Grid
- 2 Oven Shelves
- Interior Oven Light
- Frameless Glass Door With Window
- Designer-Style Handle
- Also Available in Black on black as Model JDP39BW