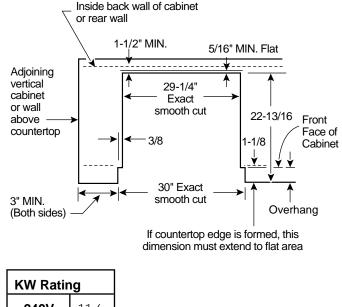

#### **Countertop Cutout Top View**

| Terr reading |      |
|--------------|------|
| 240V         | 11.6 |
| 208V         | 8.7  |

**Important:** 30" Drop-In Ranges are designed to hang from the countertop. It does not rest on the floor. For installation alternatives, refer to installation instructions packed with product.

**Note:** 30" Drop-In Electric Ranges conform to U.L. requirements for 3" minimum spacing between range and side wall above countertop.

**Installation Information:** Before installing, consult installation instructions (Pub. No. 31-10129) packed with product for current dimensional data.