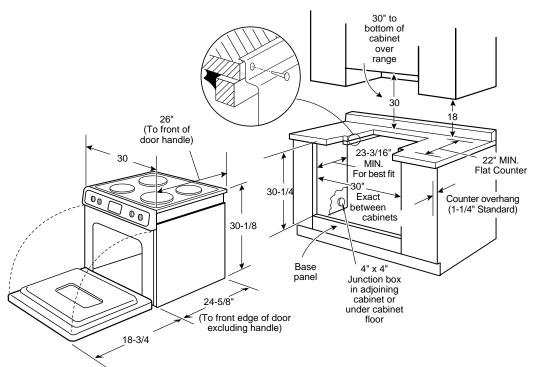

#### **Dimensions (in inches)**

Note: Cabinets installed adjacent to drop-in ranges must have an adhesion spec of at least  $194^\circ$ 

For answers to your Monogram,<sup>®</sup>GE Profile Performance Series,<sup>™</sup> GE Profile,<sup>™</sup> GE, Hotpoint and RCA appliance questions, call GE Answer Center<sup>®</sup> service, 800.626.2000.

#### **Countertop Cutout Top View**

| Terr reading |      |
|--------------|------|
| 240V         | 11.6 |
| 208V         | 8.7  |

**Important:** 30" Drop-In Ranges are designed to hang from the countertop. It does not rest on the floor. For installation alternatives, refer to installation instructions packed with product.

**Note:** 30" Drop-In Electric Ranges conform to U.L. requirements for 3" minimum spacing between range and side wall above countertop.

**Installation Information:** Before installing, consult installation instructions (Pub. No. 31-10129) packed with product for current dimensional data.