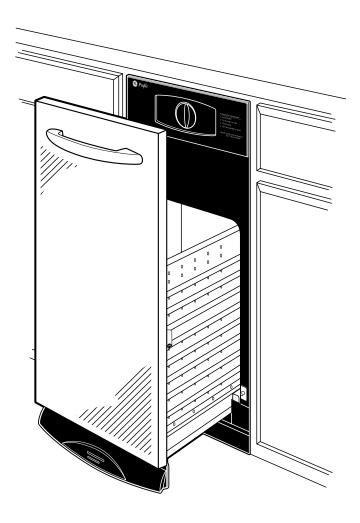

## **Features and Benefits**

- Stainless Door with Sculptured Handle Creates an elegant appearance with a sleek stainless steel door and handle designed to coordinate beautifully with other GE Profile appliances
- Hidden Controls The controls are hidden behind the compactor door, lending a beautiful designer appearance
- Built-In Only The compactor is built-in to adjacent cabinetry for an upscale appearance
- 1.4 Cu. Ft. Capacity Provides plenty of room for waste items or recyclables
- 1/3 HP Motor Powerful motor provides maximum compacting power
- Removable Key Lock Provides added safety by assuring the drawer remains locked during use
- Toe Pedal Opener Hands-free toe pedal drawer makes it easy to open and load
- Automatic Anti-Jam Operation is easy and reliable, even with a challenging load
- Rear Wheels Allow easy movement and installation
- Removable Drawer Makes it simple to empty and clean
- Model GCG1580PSS Stainless steel