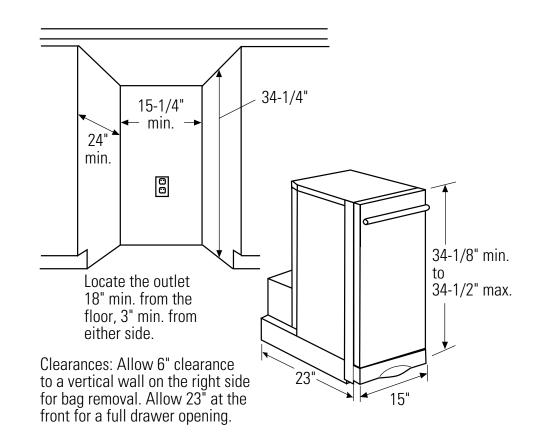

## GCG1580P GE Profile™ 15" Built-In Compactor

Dimensions and Installation Information (in inches)

For answers to your Monogram,<sup>®</sup> GE Profile<sup>™</sup> or GE<sup>®</sup> appliance questions, visit our website at ge.com or call GE Answer Center<sup>®</sup> service, 800.626.2000.

## GCG1580P GE Profile™ 15" Built-In Compactor